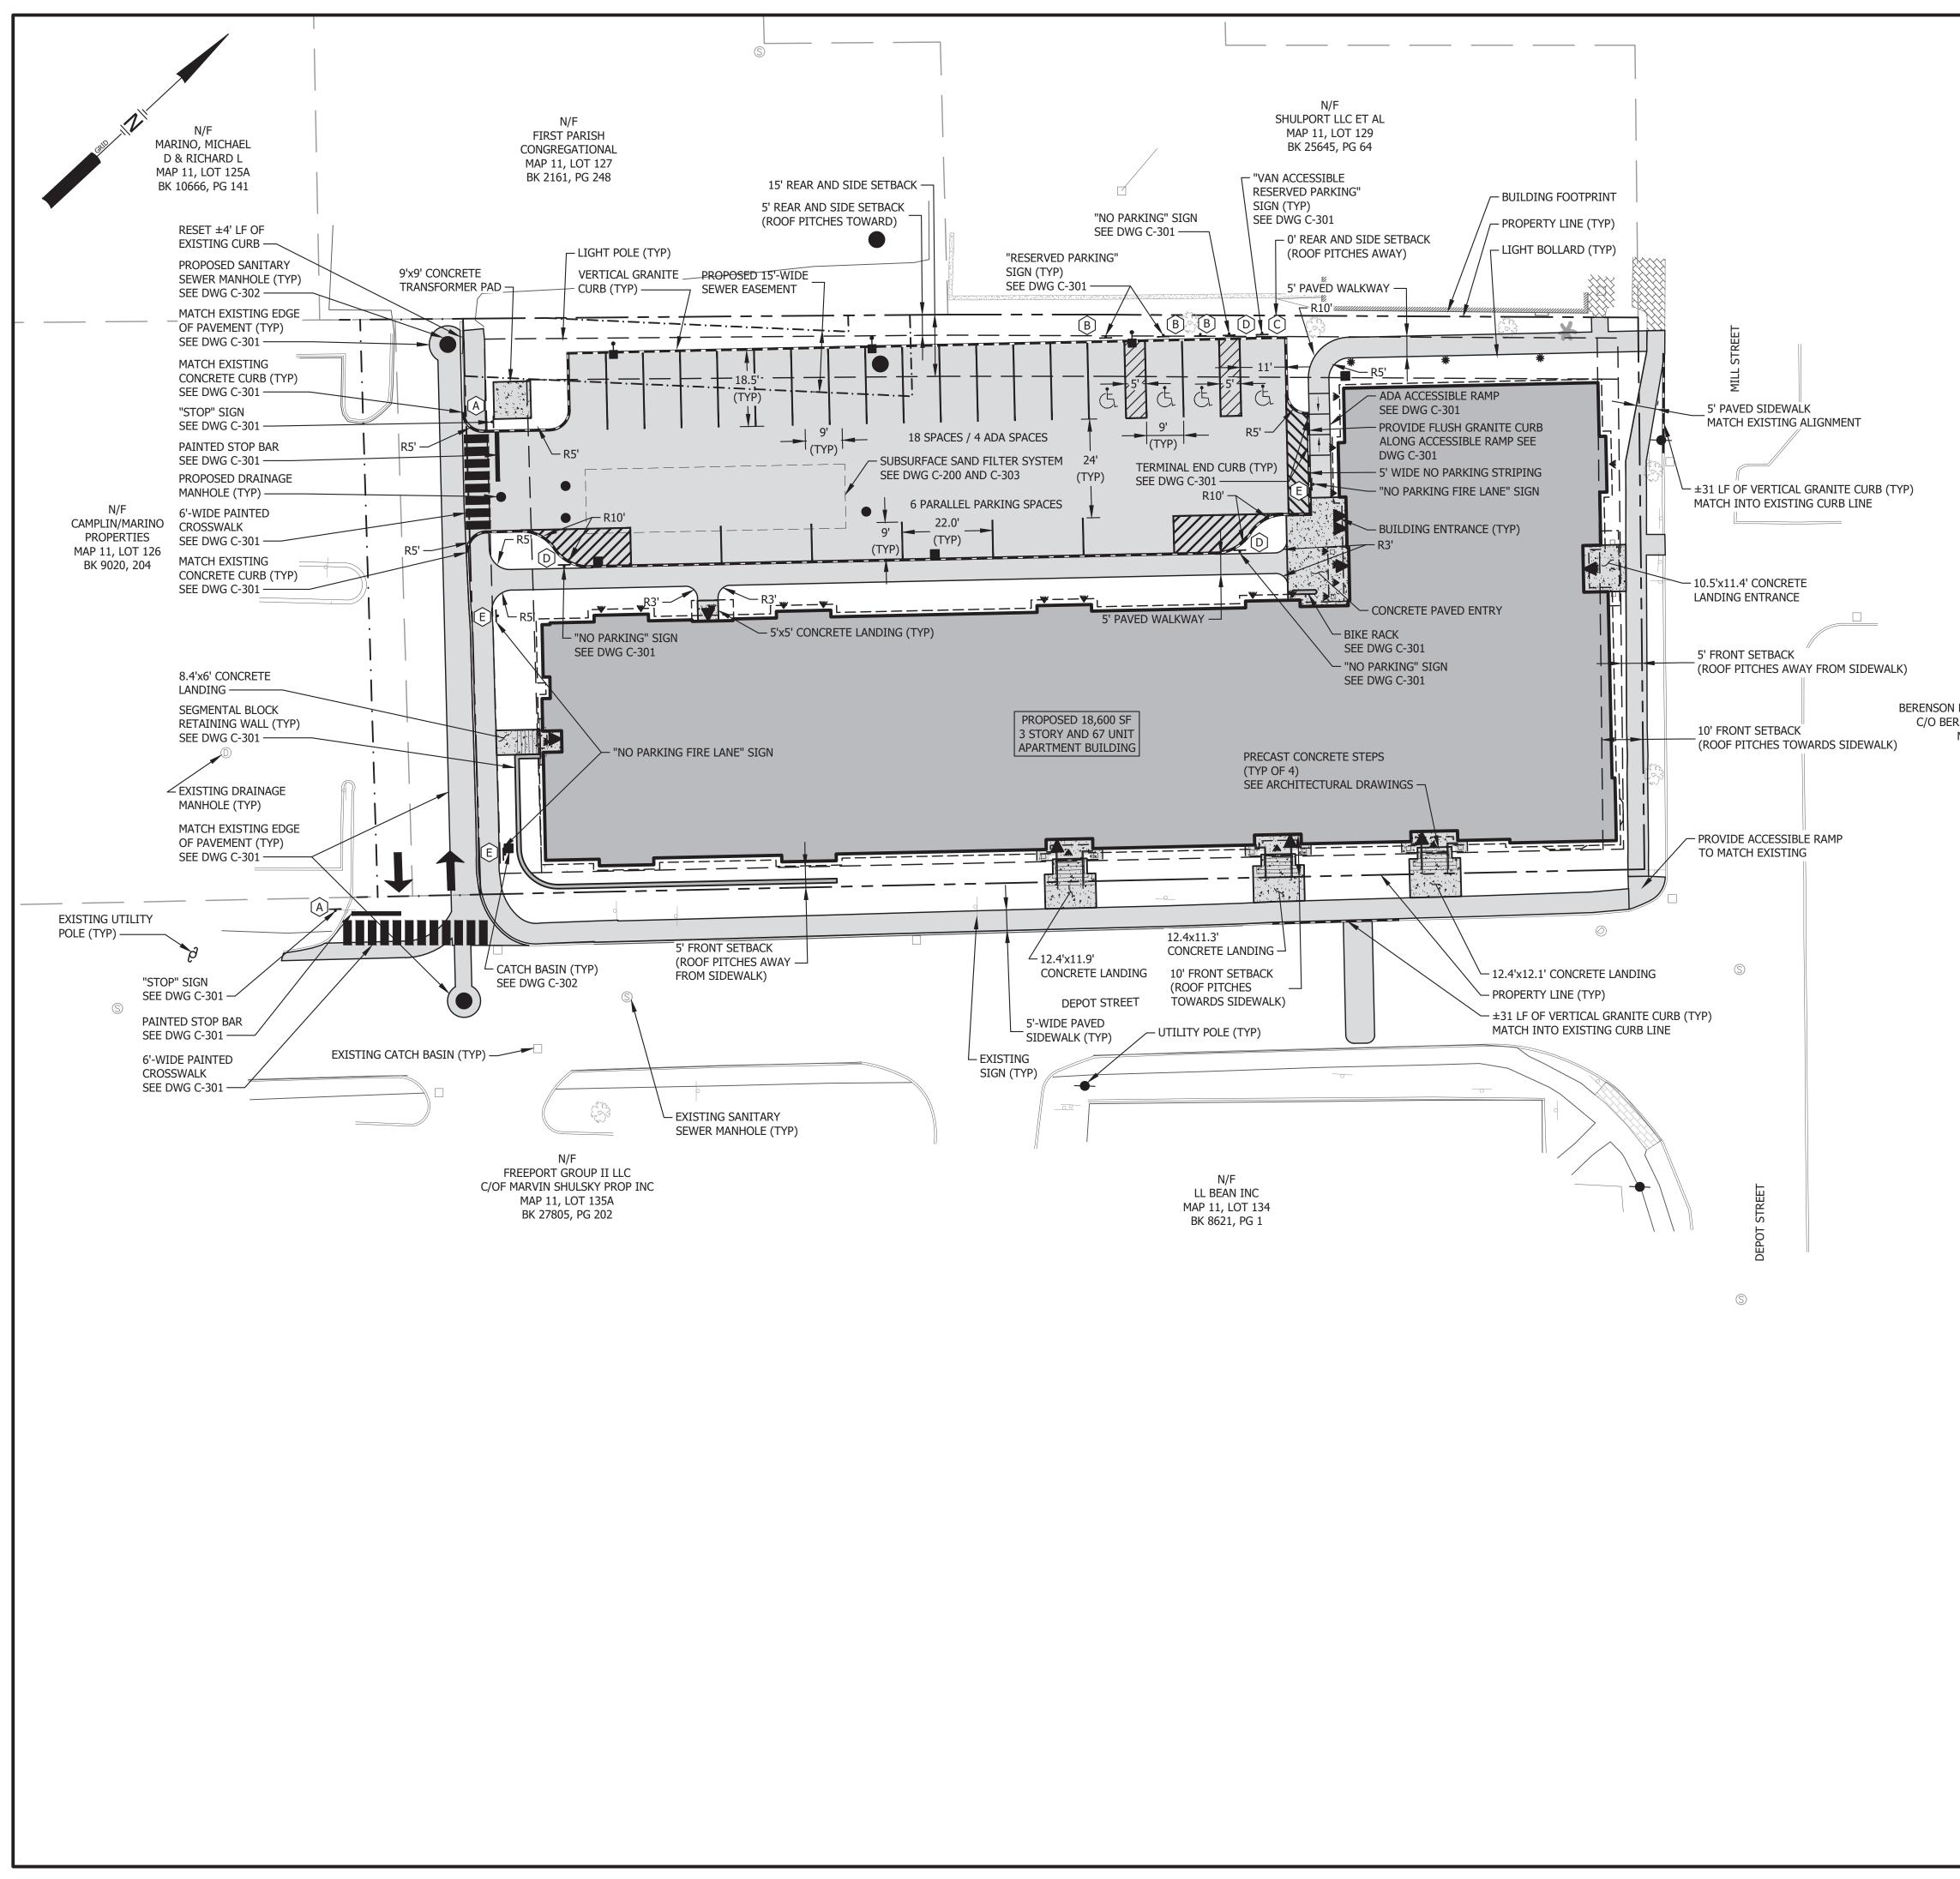

| NOTE:<br>1. SEE DRAWING C-100 FOR GENERAL SITE NOTES AND PLAN REFERENCES. |     |        |                                | 20 40 FEET     |  |
|---------------------------------------------------------------------------|-----|--------|--------------------------------|----------------|--|
|                                                                           |     |        |                                |                |  |
|                                                                           |     |        |                                |                |  |
|                                                                           |     |        |                                |                |  |
|                                                                           | DPD | 9/2022 | REVISED PER TOWN COMMENTS      |                |  |
|                                                                           | DPD | 8/2022 | REVISED PER TOWN COMMENTS      |                |  |
|                                                                           | DPD | 8/2022 | REVISED PER TOWN COMMENTS      |                |  |
|                                                                           | DPD | 7/2022 | ISSUED FOR TOWN REVIEW         |                |  |
| REV.                                                                      | BY  | DATE   | STATUS                         |                |  |
|                                                                           |     | 11, •  | 10 DEPOT STREET, LLC           |                |  |
| DANIEL MIL                                                                |     |        | FREEPORT STATION APARTMENTS    |                |  |
|                                                                           |     |        |                                |                |  |
| DANIEL<br>DIFFIN<br>11841                                                 |     | *      | 10 DEPOT STREET                |                |  |
|                                                                           |     |        | FREEPORT, MAINE                |                |  |
|                                                                           |     |        | SITE LAYOUT PLAN               |                |  |
|                                                                           |     | unt.   |                                |                |  |
|                                                                           |     |        |                                | ESIGN BY: AML  |  |
|                                                                           |     |        |                                | RAWN BY: SJM   |  |
|                                                                           |     |        | SEVEE & MAHER                  | ATE: 7/2022    |  |
| 1                                                                         |     |        |                                | HECKED BY: DPD |  |
|                                                                           |     |        | F=                             | IN: SITE       |  |
|                                                                           |     |        |                                | TB: SME-STD    |  |
|                                                                           |     |        | JOB NO. 21514.00 DWG FILE BASE | C-103          |  |

N/F BERENSON FREEPORT ASSOCIATES INC C/O BERENSON ASSOCIATES LLC MAP 11, LOT 136