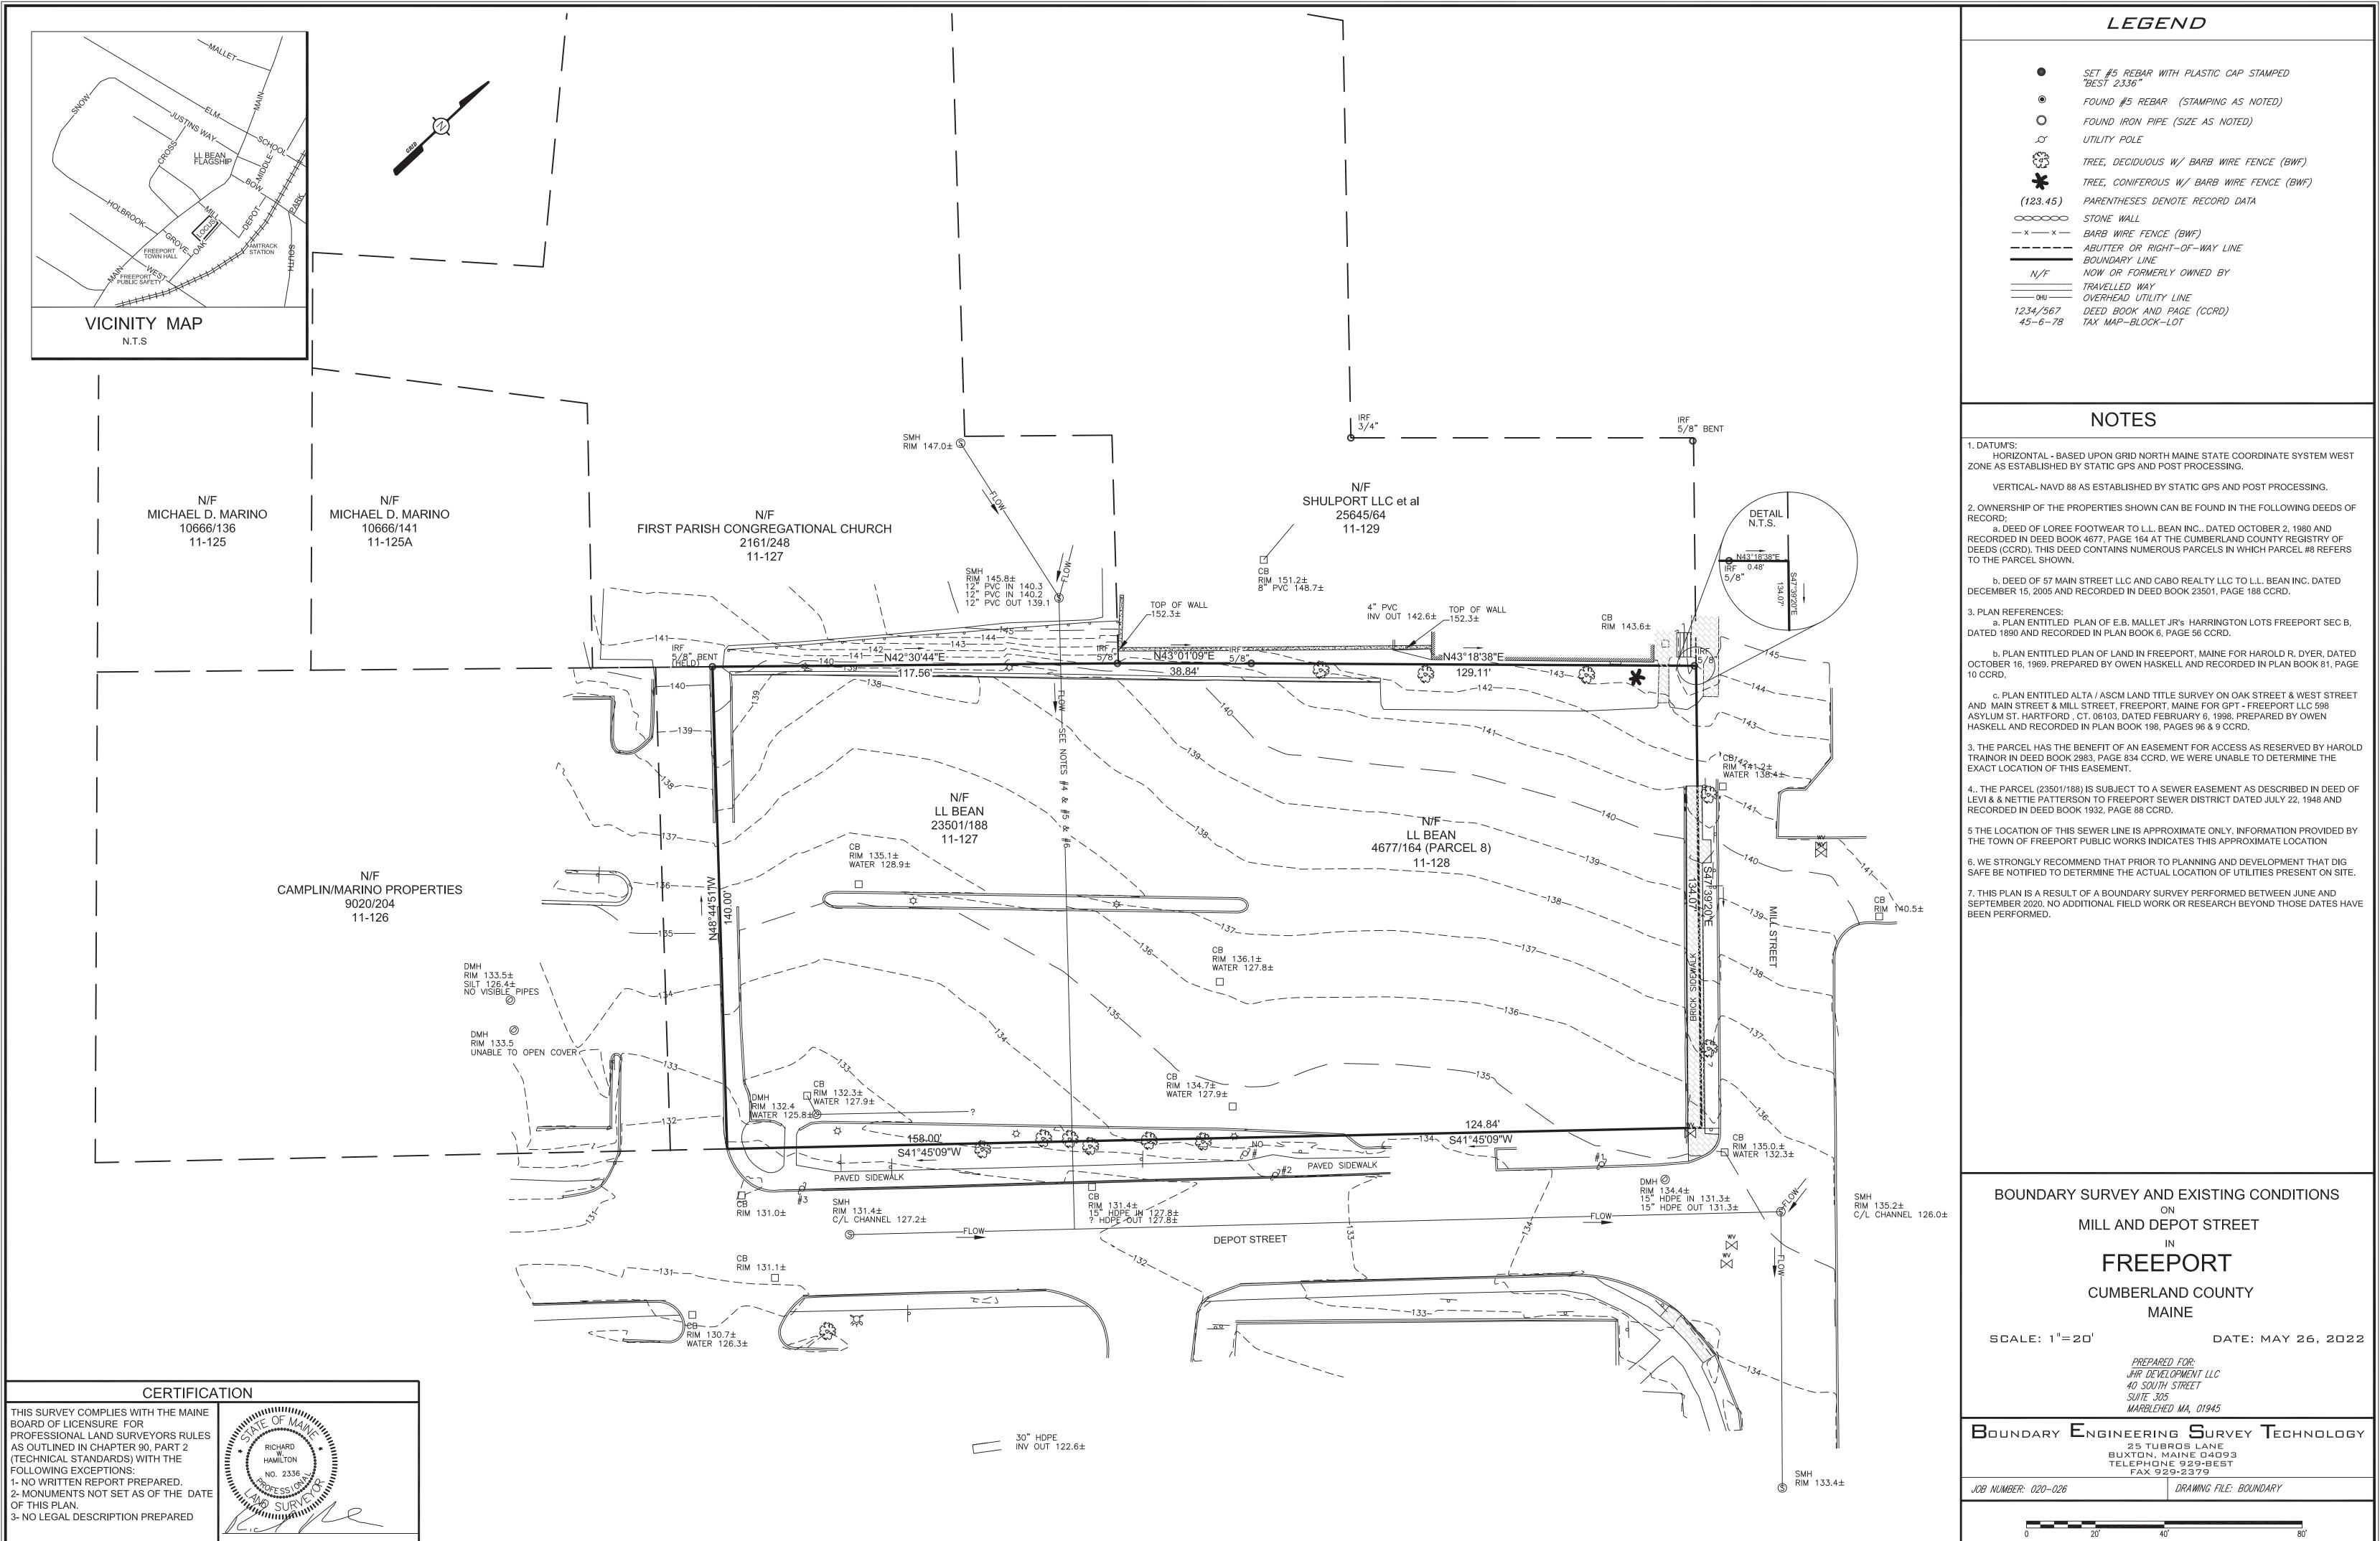

| NOTE:<br>1. SEE DRAWING C-100 FOR GENERAL SITE NOTES AND PLAN REFERENCES. |     |        |                                | 20 40 FEET     |  |
|---------------------------------------------------------------------------|-----|--------|--------------------------------|----------------|--|
|                                                                           |     |        |                                |                |  |
|                                                                           |     |        |                                |                |  |
|                                                                           |     |        |                                |                |  |
|                                                                           | DPD | 9/2022 | REVISED PER TOWN COMMENTS      |                |  |
|                                                                           | DPD | 8/2022 | REVISED PER TOWN COMMENTS      |                |  |
|                                                                           | DPD | 8/2022 | REVISED PER TOWN COMMENTS      |                |  |
|                                                                           | DPD | 7/2022 | ISSUED FOR TOWN REVIEW         |                |  |
| REV.                                                                      | BY  | DATE   | STATUS                         |                |  |
|                                                                           |     | 11, •  | 10 DEPOT STREET, LLC           |                |  |
| DANIEL MIL                                                                |     |        | FREEPORT STATION APARTMENTS    |                |  |
|                                                                           |     |        |                                |                |  |
| DANIEL<br>DIFFIN<br>11841                                                 |     | *      | 10 DEPOT STREET                |                |  |
|                                                                           |     |        | FREEPORT, MAINE                |                |  |
|                                                                           |     |        | SITE LAYOUT PLAN               |                |  |
|                                                                           |     | unt.   |                                |                |  |
|                                                                           |     |        |                                | ESIGN BY: AML  |  |
|                                                                           |     |        |                                | RAWN BY: SJM   |  |
|                                                                           |     |        | SEVEE & MAHER                  | ATE: 7/2022    |  |
| 1                                                                         |     |        |                                | HECKED BY: DPD |  |
|                                                                           |     |        | F=                             | IN: SITE       |  |
|                                                                           |     |        |                                | TB: SME-STD    |  |
|                                                                           |     |        | JOB NO. 21514.00 DWG FILE BASE | C-103          |  |