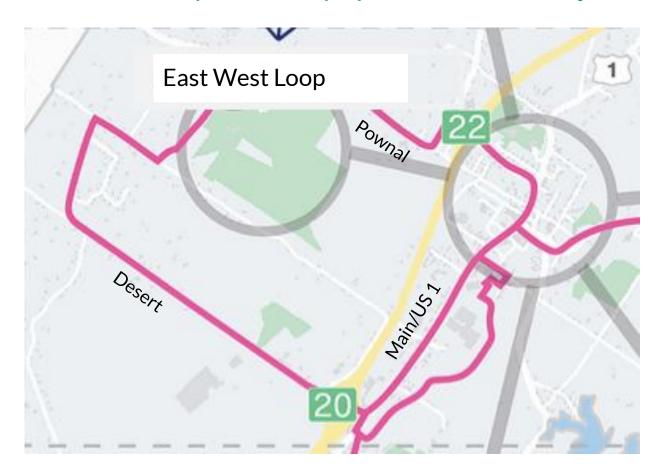

#### The East - West Loop will connect people to bulleted community assets

- Desert of Maine
- Maine Coast School
- Freeport Middle and High Schools
- LL Bean Distribution
   Center
- Supermarkets
- Hedgehog Mountain Trails
- Pownal Rd. and Hunter Rd. athletic fields
- Town of Freeport
   Recycling Center/Transfer
   Station
- Restaurants / Breweries
- Pine St. Trail Connection
- East Coast Greenway
   Connection
- Retail District