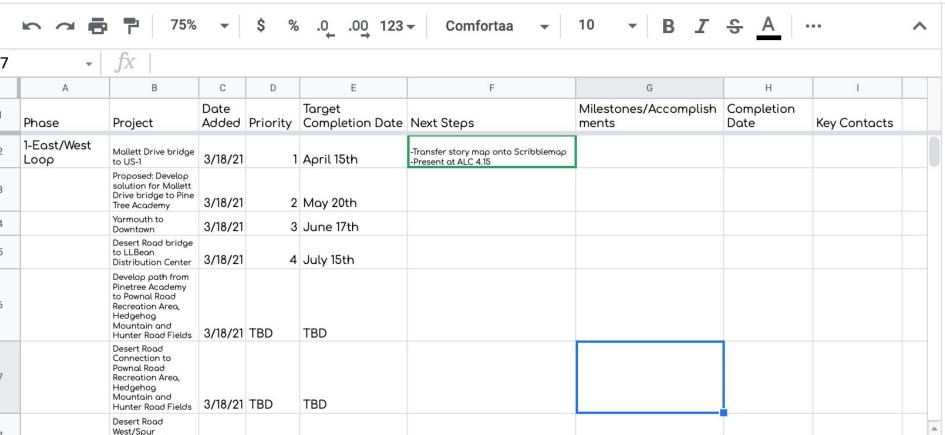

#### **Projects Approved by CSC on March 10th:**

- Proposed: Develop multi-use path solution for <u>Yarmouth to Downtown</u>
- Proposed: Develop multi-use path solution for <u>Desert Road bridge to</u>
   <u>LLBean Distribution Center</u>
- Proposed: Develop multi-use path solution for <u>Mallett Drive bridge to</u> <u>US-1</u>
- Proposed: Develop multi-use path solution for <u>Mallett Drive bridge to</u>
   <u>Pine Tree Academy</u>

**TBD** 

3/18/21 TBD

Connect Freeport Workgroup Project Plan 4.15.21 ☆ → ⊙

File Edit View Insert Format Data Tools Add-ons Help Last edit was 2 mi...