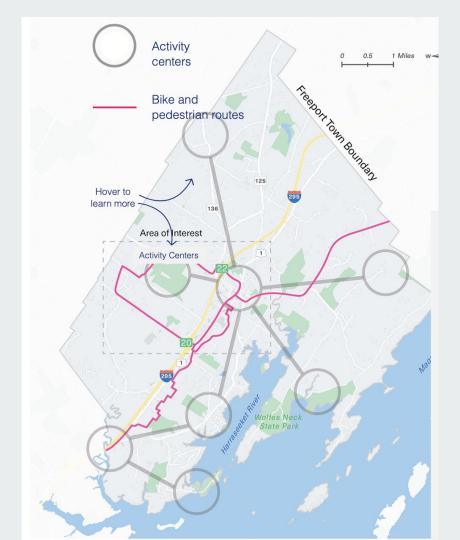

# Freeport Active Living Plan Identifies eight activity centers in

the Freeport area

The Connect Freeport vision: Make town activity centers accessible with bike-pedestrian infrastructure.

#### **Activity Centers**

- 1. Downtown Freeport
- Hedgehog Mountain/Pownal and Hunter Road Recreational Fields
- 3. North Freeport Recreational Area
- 4. East Freeport Trails
- Wolfe's Neck Farm and State Park
- 6. South Freeport Village
- Casco Bay YMCA/Cousin River Trail
- 8. Winslow Park