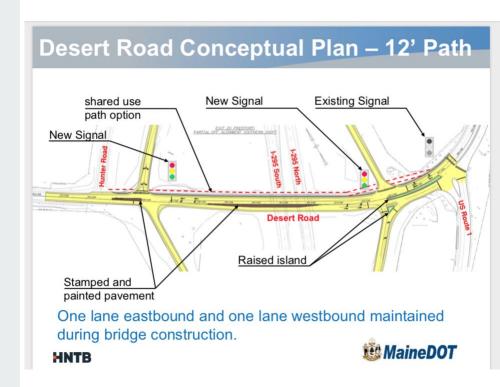

## **New CSC Projects**

**Background and Update** 

Bridge bond approved by voters on March 9th to include barriered 12 foot multi use paths on both bridge replacements

#### **Projects Approved by CSC on March 10th:**

- Proposed: Develop multi-use path solution for <u>Yarmouth to Downtown</u>
- Proposed: Develop multi-use path solution for <u>Desert Road bridge to</u>
   <u>LLBean Distribution Center</u>
- Proposed: Develop multi-use path solution for <u>Mallett Drive bridge to</u> <u>US-1</u>
- Proposed: Develop multi-use path solution for <u>Mallett Drive bridge to</u>
   <u>Pine Tree Academy</u>