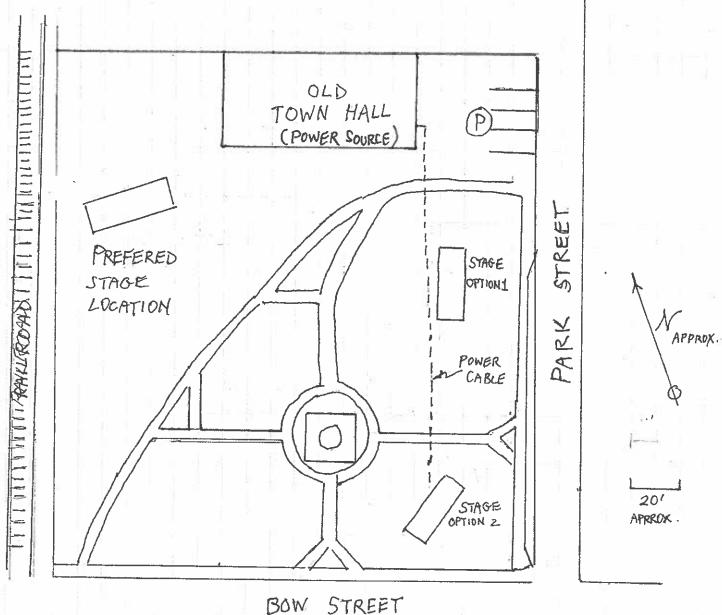

SOUTH STREET

June 14, 2022

To:

**Christine Wolfe** 

From: John Albright

Re:

Diagram Amendment to ACAF's permit application for

Concerts in Memorial Park.

Hi Christine,

After additional conversation and thinking, we collectively arrived at a preferred location for the stage for ACAF's concerts in Memorial Park. This new location is in the northwest corner of the park, nearer to the Old Town Hall, which will mean a shorter cable run for needed power. It also will buffer the stage better from Bow and Park Street traffic.

## MEMORIAL PARK CONCERT DIAGRAM

AMENDED JUNE 14, 2022 TO SHOW PREFERRED STAGE LOCATION.

FOR ACAF Application for Concert in Memorial Park