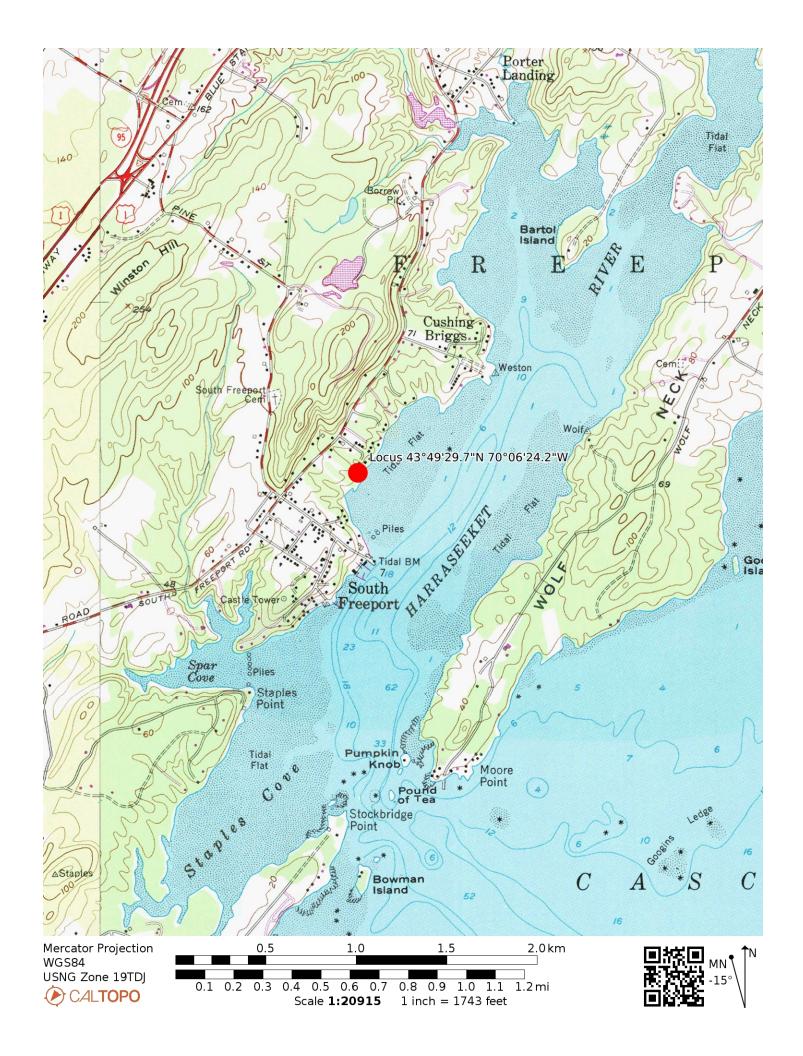

#### Date - January 2021

**Wharf Out Permit Application** The applicant is requesting consideration at a regular meeting of the Coastal Waters Commission.

Project: Residential Dock, 5 Shipwright Cove

**Applicants: Hewitt** 

Applicant: Hewitt

Project: Residential Dock

Location: 5 Shipwright Cove/75 South Freeport Rd

The application will be on file and available for viewing at the Freeport Town Hall.

### **Public Notice**

Please take notice that The Hewitt Family is intending to file a Natural Resources Protection Act permit application with the Maine Department of Environmental Protection pursuant to the provisions of 38 M.R.S. §§ 480-A thru 480-BB on or about January 1st, 2021. The application is for a residential dock at 5 Shipwright Cove in Freeport, Maine. A request for a public hearing or a request that the Board assume jurisdiction over this application must be received by the Department in writing, no later than 20 days after the application is found by the Department to be complete and is accepted for processing. A public hearing may or may not be held at the discretion of the Commissioner or Board of Environmental Protection. Public comment on the application will be accepted throughout the processing of the application. The application will be filed for public inspection at the DEP's office in Portland during normal working hours. A copy of the application may also be seen at the municipal offices in Freeport, Maine. Written public comments may be sent to the regional office in Portland, where the application is filed for public inspection: MDEP, 312 Canco Road, Portland, Maine 04103.