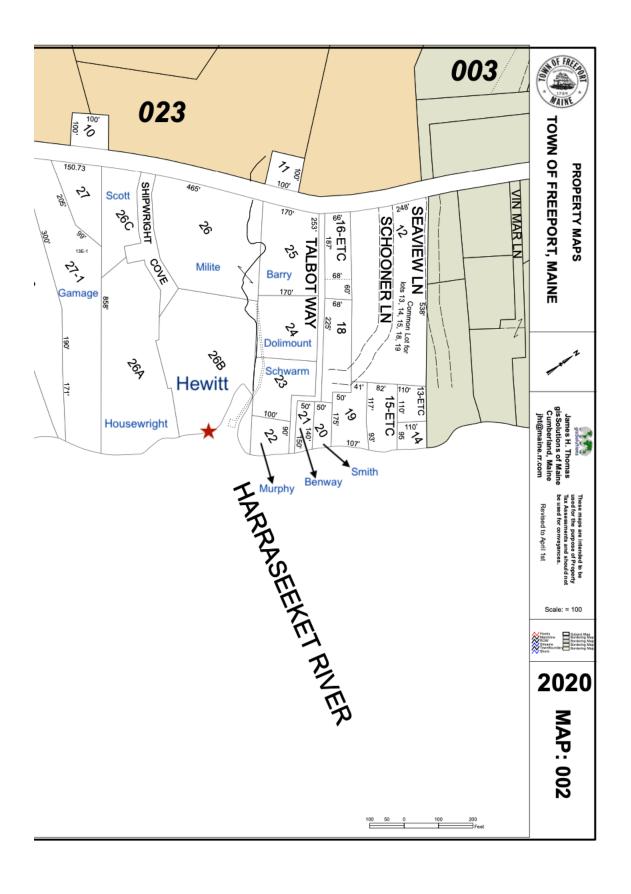

## Abutters. Notified

- 2/26/ MILITE, DEBORAH D. 75 SOUTH FREEPORT ROAD FREEPORT, ME 04032
- 2/26/A HOUSEWRIGHT FAMILY TRUST. 4 SHIPWRIGHT COVE FREEPORT, ME 04032
- 2/24/ DOLIMOUNT, BRUCE R 165 WEST BARE HILL ROAD HARVARD, MA 01451
- 2/23/ SCHWARM, THOMAS E 6 TALBOT WAY. FREEPORT, ME 04032
- 2/ 22/ MURPHY, SUSAN H 1118 US ROUTE ONE FREEPORT, ME 04032

Thence N 42°-02'-56" W along Lot 1, a distance of 125.00 feet to a 5/8 inch rebar with cap "STI 2117" to bet set;

Thence S 38°-20'-57" W, along Lot 1, a distance of 10.00 feet to a 5/8 inch rebar with cap "STI 2117" to be set;

Before me

Eric J. Schaeffer
Attorney at Law

Notary Public/Attorney at Law

After recording return to: The Hewitt Family Living Trust P.O. Box 5209 Irvine CA 92616

To Whom It May Concern,

Either Kathleen Keegan and/or Carter Becker of Falls Point Marine, Inc. are authorized to apply for and obtain such permits as necessary from all permitting authorities (local, state and federal) related to the construction of a dock at 5 Shipwright Cove in Freeport Maine. Tax Map 2 Lot 26B