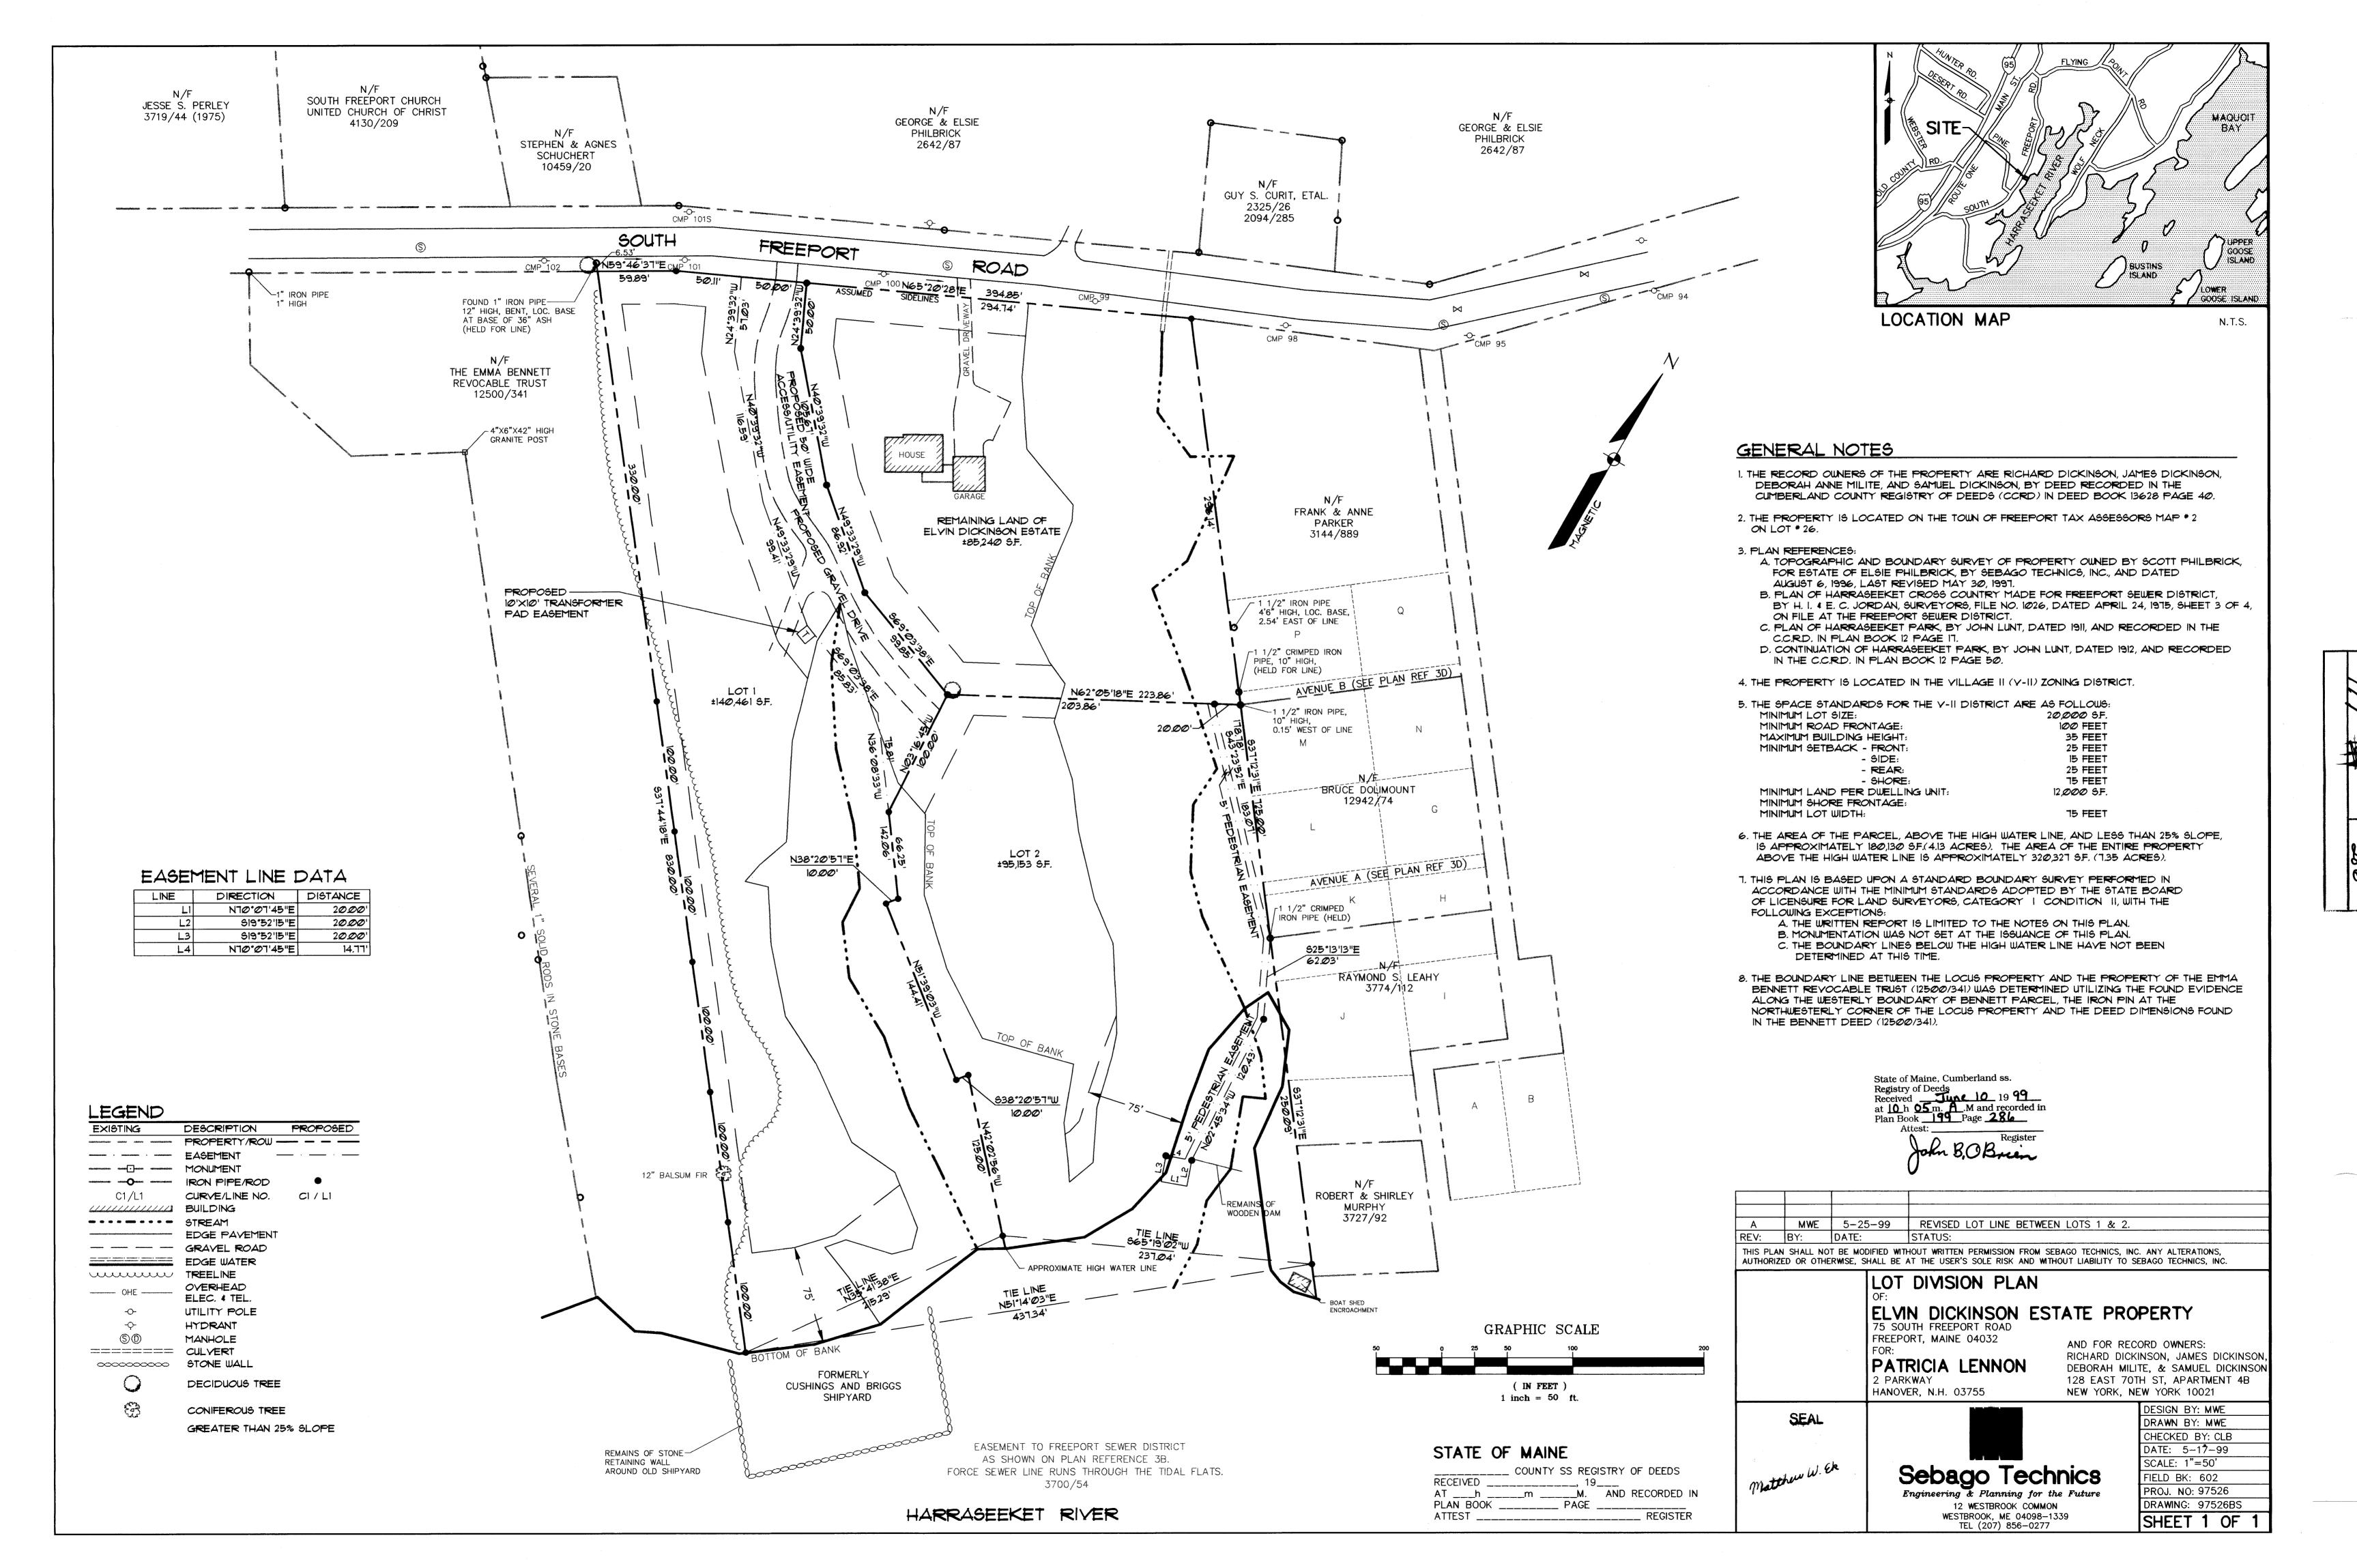

Subject to the common rights appurtenant to the remaining land of the Elvin Dickinson Estate to use the area below the high water mark for normal use.

Bearings based on Magnetic North.

The property is shown as Lot 2 on the Plan entitled "Lot Division Plan of Elvin Dickinson Estate Property" dated May 17, 1999, and recorded in Plan Book 199, Page 286 of the Cumberland County Registry of Deeds and the Plan entitled "Subdivision Plan of Shipwright Cove Subdivision" dated July 17, 2000 and recorded in Plan Book 200, Page 385 of said Registry.