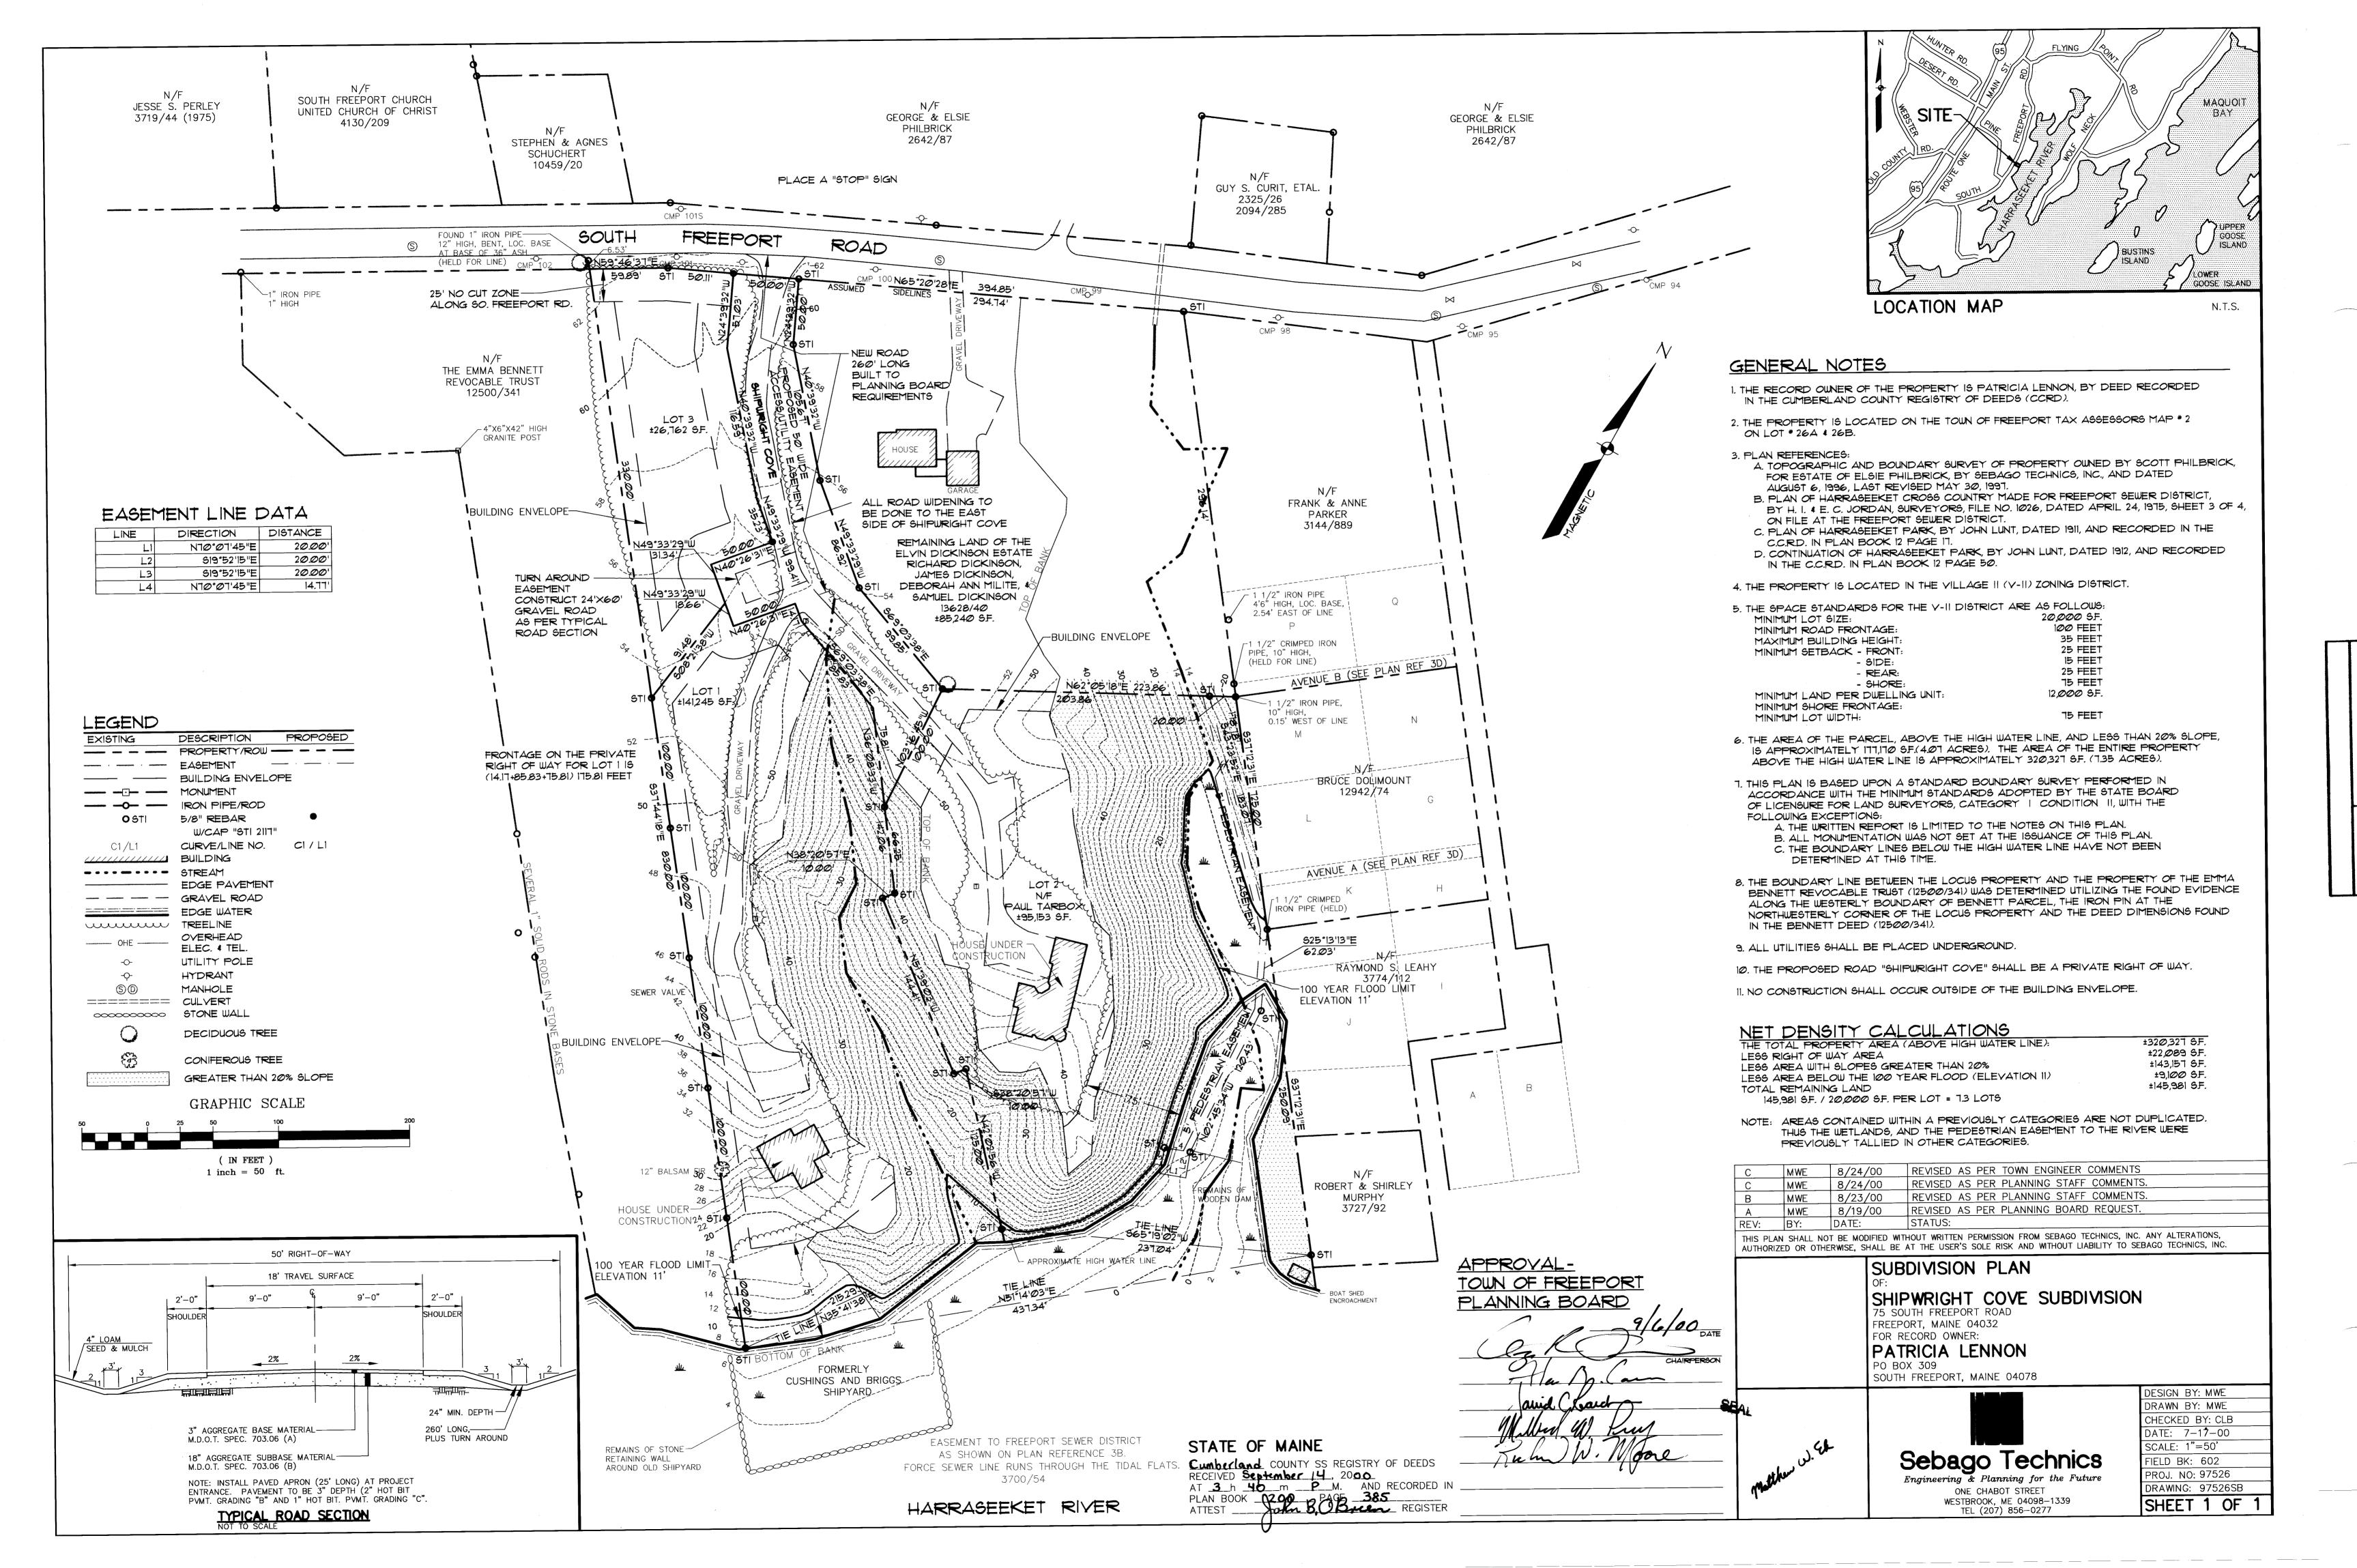

Subject to the common rights appurtenant to the remaining land of the Elvin Dickinson Estate to use the area below the high water mark for normal use.

Bearings based on Magnetic North.

The property is shown as Lot 2 on the Plan entitled "Lot Division Plan of Elvin Dickinson Estate Property" dated May 17, 1999, and recorded in Plan Book 199, Page 286 of the Cumberland County Registry of Deeds and the Plan entitled "Subdivision Plan of Shipwright Cove Subdivision" dated July 17, 2000 and recorded in Plan Book 200, Page 385 of said Registry.

Being the same premises conveyed to Allyson Ray by deed from Paul E. Tarbox dated April 19, 2014, and recorded in the Cumberland County Registry of Deeds in Book 31474, Page 275.

RECEIVED - RECORDED, CUMBERLAND COUNTY REGISTER OF DEEDS 09/09/2020, 08:53:43A