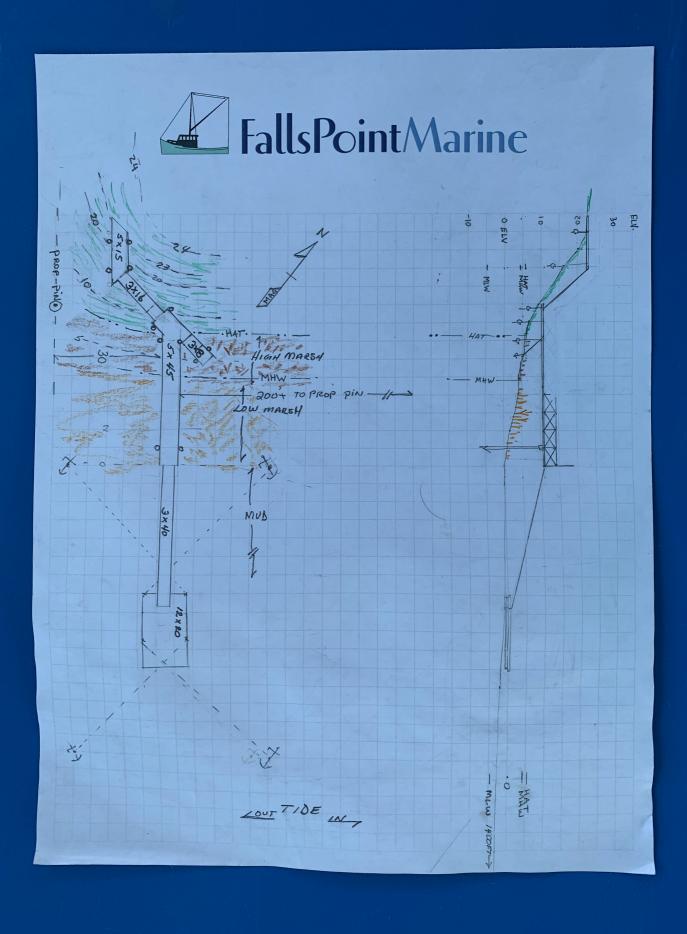

## Natural Resource Protection Act Application APPENDIX D: Project Description Worksheet for a Dock, Pier or Wharf Application.

| Help us process your application more efficiently by completing this worksheet, which is supplemental to a NRPA application for a dock, pier or wharf. A completed Appendix D may be substituted for Block 14 of the application page.                                             |
|------------------------------------------------------------------------------------------------------------------------------------------------------------------------------------------------------------------------------------------------------------------------------------|
| THIS IS AN APPLICATION FOR A                                                                                                                                                                                                                                                       |
| Commercial wharf  If yes, indicate type of commercial activity:  License number:  Number of fishermen using this wharf:                                                                                                                                                            |
| $\square$ Public pier, dock or wharf                                                                                                                                                                                                                                               |
| $\square$ Common or shared recreational pier, dock or wharf                                                                                                                                                                                                                        |
| ☒ Private recreational pier, dock or wharf                                                                                                                                                                                                                                         |
| $\square$ Expansion or modification of an existing structure                                                                                                                                                                                                                       |
| ☐ Other, please indicate:                                                                                                                                                                                                                                                          |
| TELL US ABOUT YOUR BOAT                                                                                                                                                                                                                                                            |
| My boat(s) requires a draft of18" feet.  My boat(s) is20'feet long. 20' center console  TELL US ABOUT YOUR PROJECT SITE For coastal piers and wharves, please complete Appendix B of the NRPA application. For freshwater docks, please describe the substrate and any vegetation: |
| SCENIC CONSIDERATIONSPlease complete Appendix A of the NRPA application.  WHAT FACILITIES ARE NEARBY?                                                                                                                                                                              |
| The nearest public boat launch is located in Freeport approximately 2.25 miles from the project location. (town) (distance)                                                                                                                                                        |
| The nearest public, commercial, or private marina is located in Freeport approximately 33 miles from the project location. (town)                                                                                                                                                  |
| ☐ I have inquired about slip or mooring availability at the nearest marina or public facility.                                                                                                                                                                                     |
| ☐Yes, a slip or mooring is available. ☐ No, a slip or mooring is not available.  Approximate expected time on waiting list:5 year wait list                                                                                                                                        |
| ☐ I have contacted the local Harbor Master.                                                                                                                                                                                                                                        |

| Name:                                                                  | Charles Tetreau                                                                                                                                                                        | Phone:            | 865-4546                 |                                                                     |                              |
|------------------------------------------------------------------------|----------------------------------------------------------------------------------------------------------------------------------------------------------------------------------------|-------------------|--------------------------|---------------------------------------------------------------------|------------------------------|
| I currently us                                                         | be the following for my boat: $\Box$                                                                                                                                                   | Mooring           | ☐ Marir                  | ıa                                                                  |                              |
| TELL US AI                                                             | BOUT YOUR PROPOSED PI                                                                                                                                                                  | ER, DOCI          | K OR WHAR                | <b>F</b>                                                            |                              |
| MATERIAL                                                               | S:                                                                                                                                                                                     |                   |                          |                                                                     |                              |
| ⊠ Tl                                                                   | ne structure will be supported by                                                                                                                                                      |                   | 10 inches                | in diameter                                                         |                              |
| □ Tl                                                                   | ne structure will be supported by                                                                                                                                                      |                   | low-through g<br>asuring | •                                                                   | _ feet                       |
| □т                                                                     | ne structure will be supported by                                                                                                                                                      |                   | re feet of solid         | l fill                                                              |                              |
| □ o                                                                    | ther:                                                                                                                                                                                  |                   |                          |                                                                     |                              |
| DIMENSIO                                                               | NS:                                                                                                                                                                                    |                   |                          |                                                                     |                              |
| Width of<br>Length of<br>Dimension<br>Distance<br>Depth of<br>Depth of | ons of float: the structure will extend below in water at the fixed end of the stru water at the float at low tide: water at the float at high tide: was of any proposed buildings (e. | nean low vacture: | · _                      | 5' 1<br>3x40' 1<br>by feet l<br>0<br>4.5'@MHW 1<br>0 1<br>6.5@MHW 1 | feet<br>feet<br>feet<br>feet |
| ACCESS:                                                                |                                                                                                                                                                                        |                   |                          |                                                                     |                              |
| Durin                                                                  | g construction, my project site v                                                                                                                                                      | vill be acce      | ssed via:                |                                                                     |                              |
|                                                                        | ☐ Land                                                                                                                                                                                 |                   |                          |                                                                     |                              |
|                                                                        | $\square$ Beach/intertidal area                                                                                                                                                        |                   |                          |                                                                     |                              |
|                                                                        | ☑ Water/barge                                                                                                                                                                          |                   |                          |                                                                     |                              |