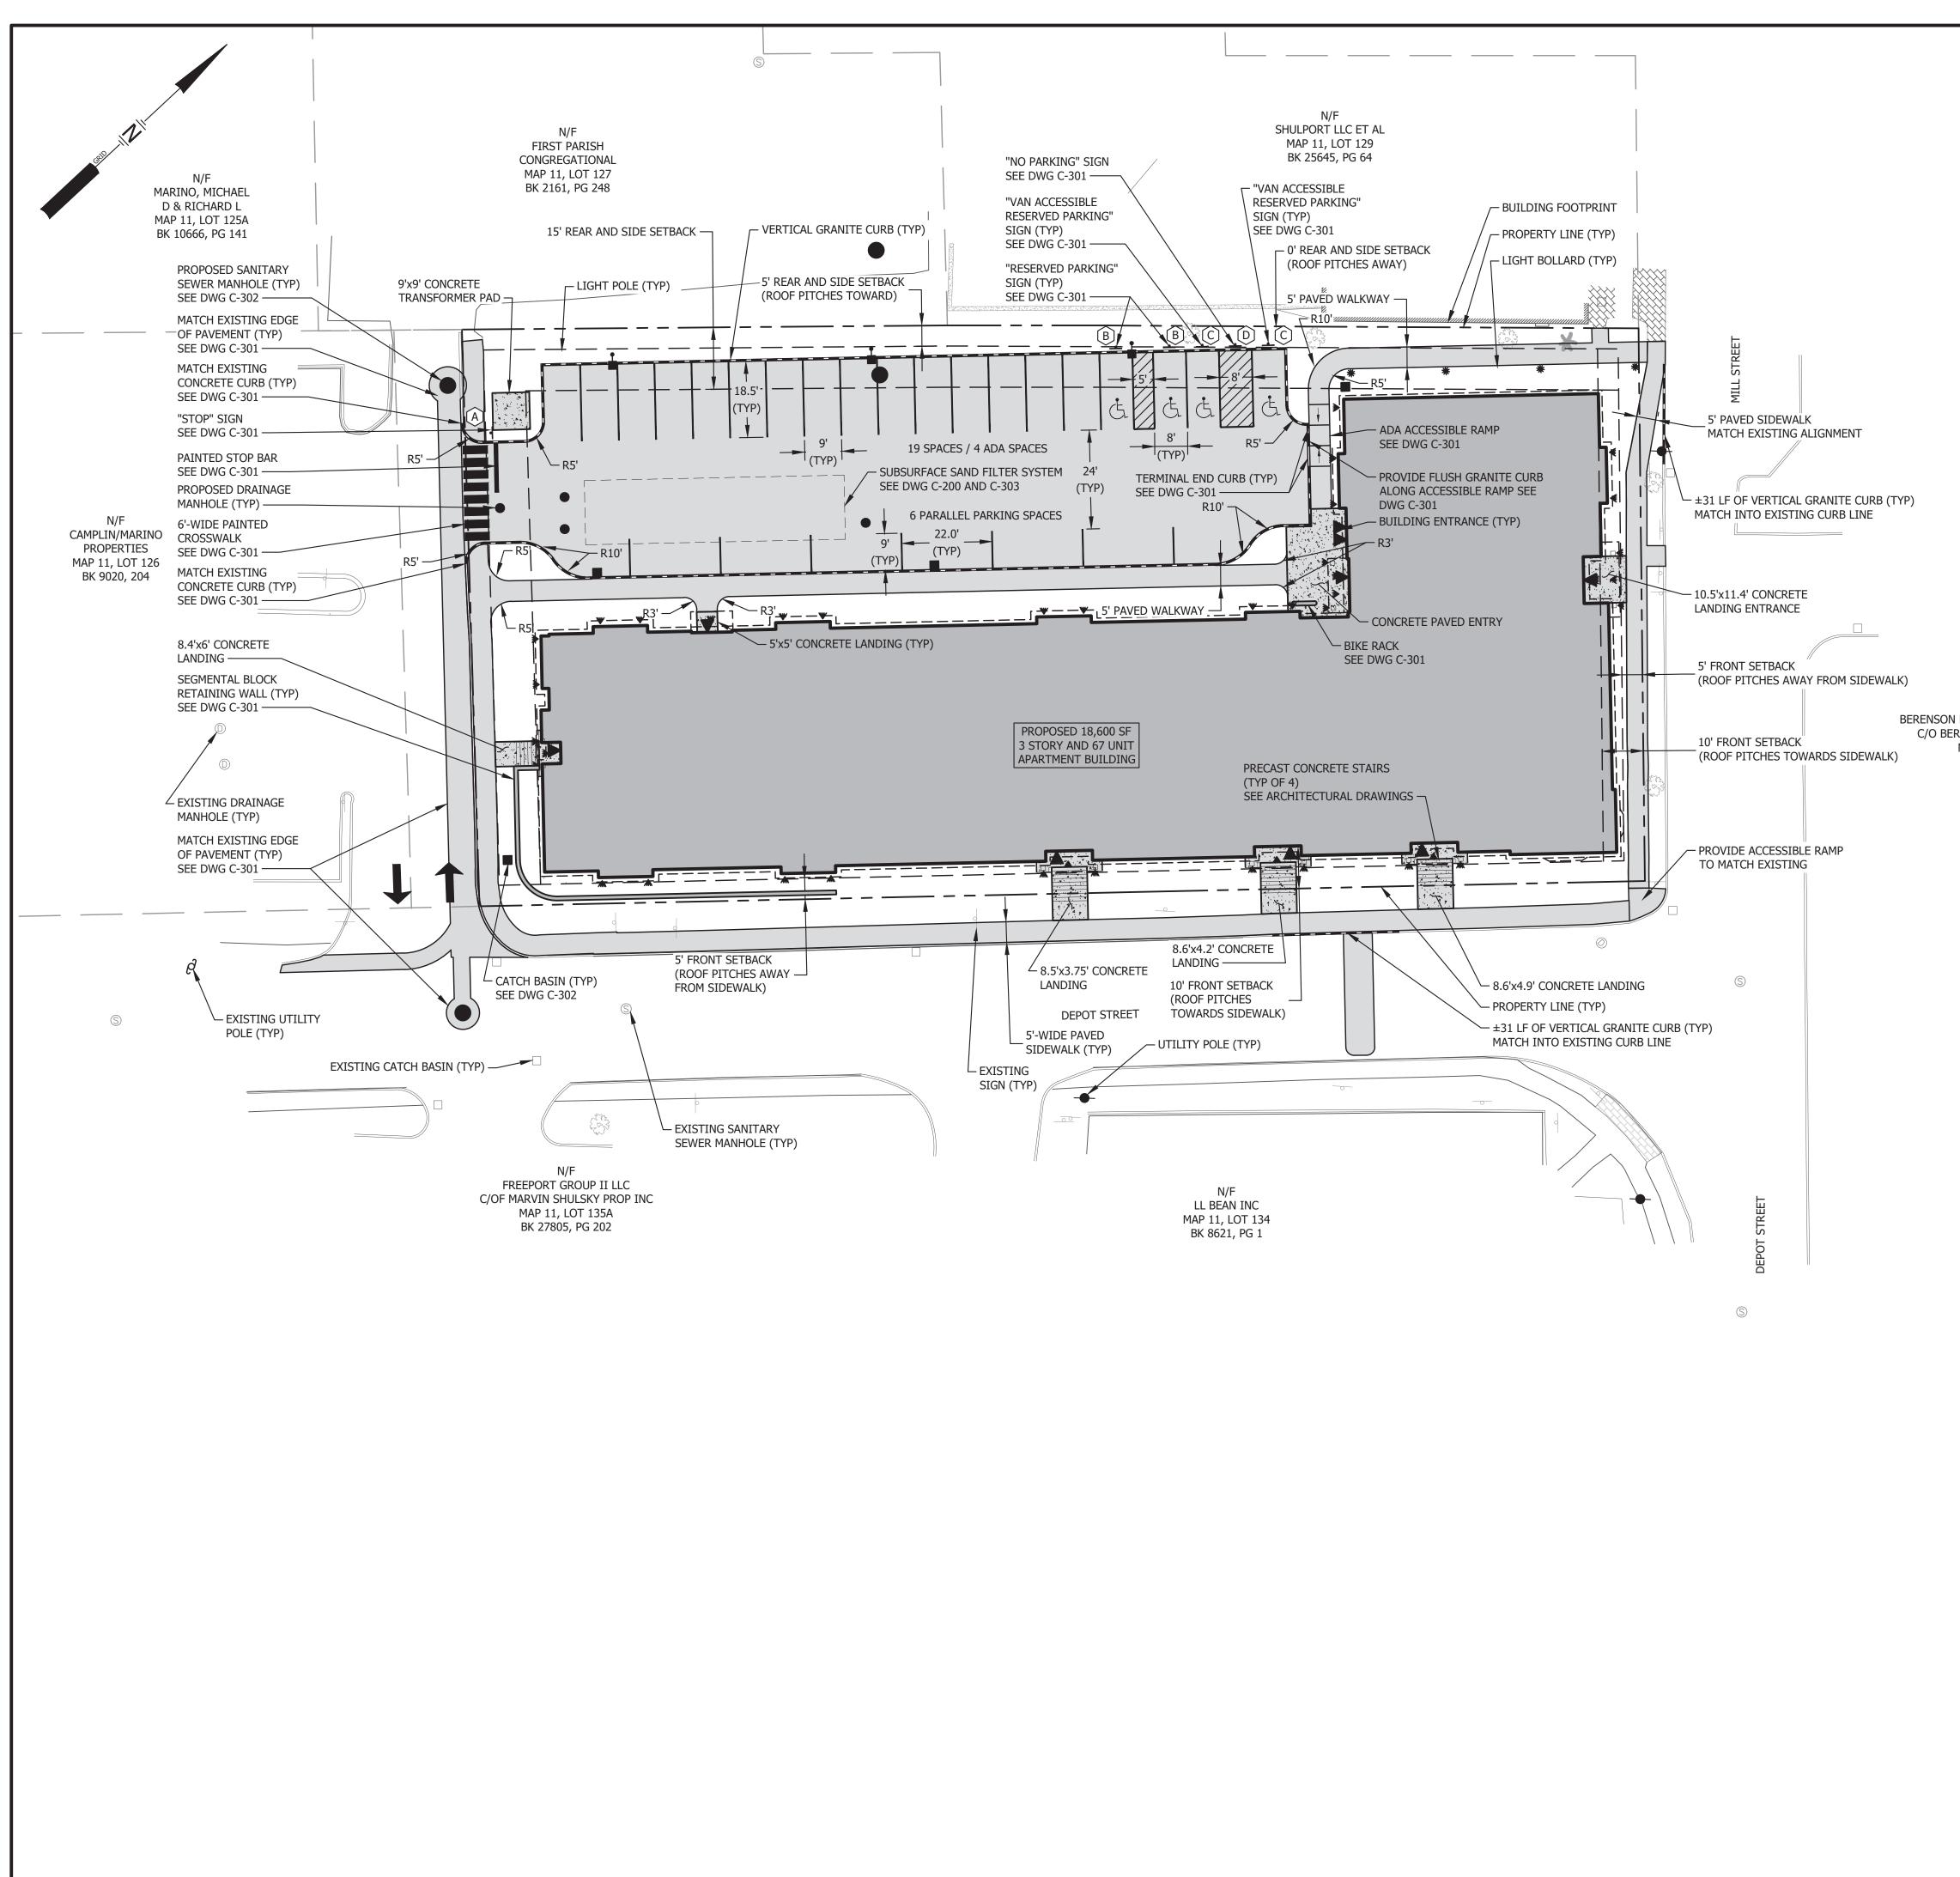

|                | DPD | 7/2022 | ISSUED F                                                                                                      | OR TOWN REVI      | EW               |                     |                         |            |
|----------------|-----|--------|---------------------------------------------------------------------------------------------------------------|-------------------|------------------|---------------------|-------------------------|------------|
| REV.           | BY  | DATE   | STATUS                                                                                                        |                   |                  |                     |                         |            |
| DANIEL MILLING |     |        | 10 DEPOT STREET, LLC<br>FREEPORT STATION APARTMENTS<br>10 DEPOT STREET<br>FREEPORT, MAINE<br>SITE LAYOUT PLAN |                   |                  |                     |                         |            |
|                |     |        |                                                                                                               | <u> </u>          | E                |                     | DESIGN BY:<br>DRAWN BY: | AML<br>SJM |
|                |     |        |                                                                                                               | SEVEE &<br>Engine | & MAHER<br>FERS  |                     | DATE: 7/2               | .022       |
|                |     |        | ENVIRON                                                                                                       |                   |                  | WATER • COMPLIANCE  | CHECKED BY:             | DPD        |
|                |     |        | 4 Bl                                                                                                          | anchard Road, P   | O Box 85A, Cumbe | erland, Maine 04021 | LMN: SITE               |            |
|                |     |        | Phone                                                                                                         | e 207.829.5016 •  | Fax 207.829.5692 | • sme-engineers.com | CTB: SME-               | STD        |
|                |     |        | JOB NO.                                                                                                       | 21514.00          | DWG FILE         | BASE                | C-:                     | 103        |

1. SEE DRAWING C-100 FOR GENERAL SITE NOTES AND PLAN REFERENCES.

40 FEET

N/F BERENSON FREEPORT ASSOCIATES INC C/O BERENSON ASSOCIATES LLC MAP 11, LOT 136

he applicant's submission for the 08-17-22 Project Review Board meeting. The complete submission may be viewed at the Planning Department at the Freeport Town