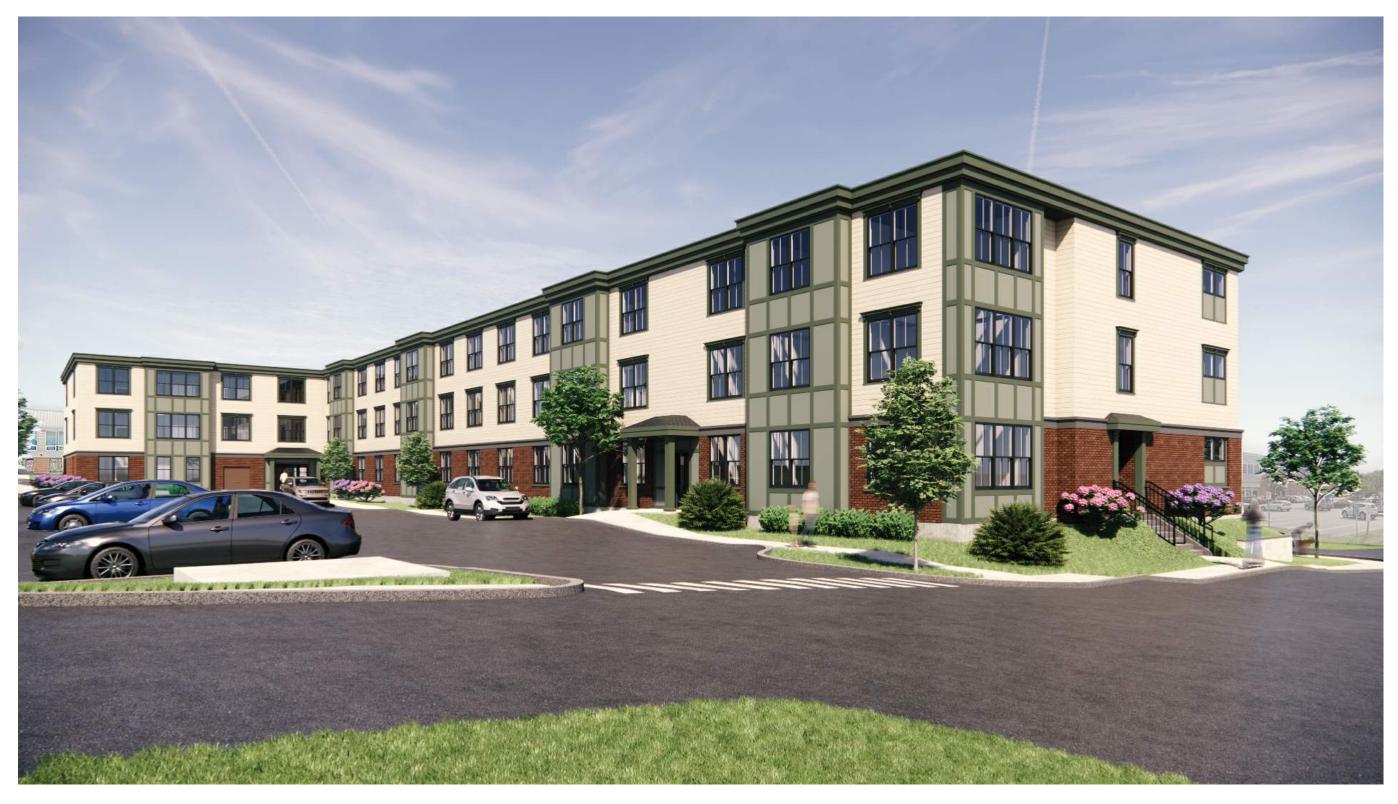

3 VIEW FROM NORTHWEST CORNER 12" = 1'-0"

1 VIEW FROM SOUTHWEST CORNER 12" = 1'-0"

These pages are an excerpt from the applicant's submission for the 08-17-22 Project Review Board meeting. The complete submission may be viewed at the Planning Department at the Freeport Town Hall during normal business hours.