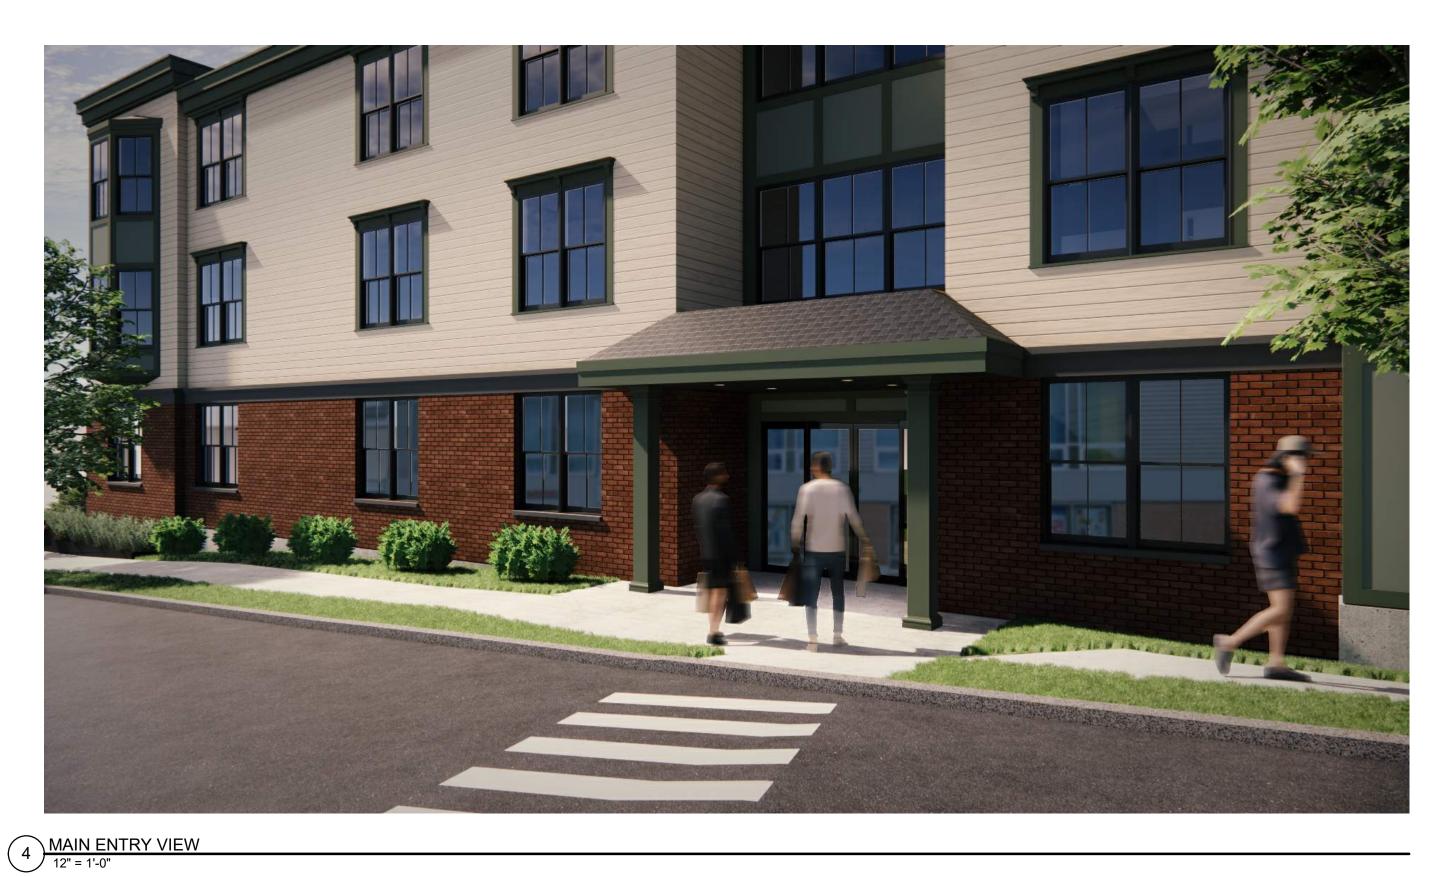

3 VIEW FROM NORTHWEST CORNER 12" = 1'-0"

1 VIEW FROM SOUTHWEST CORNER 12" = 1'-0"

These pages are an excerpt from the applicant's submission for the 08-17-22 Project Review Board meeting. The complete submission may be viewed at the Planning Department at the Freeport Town Hall during normal business hours.