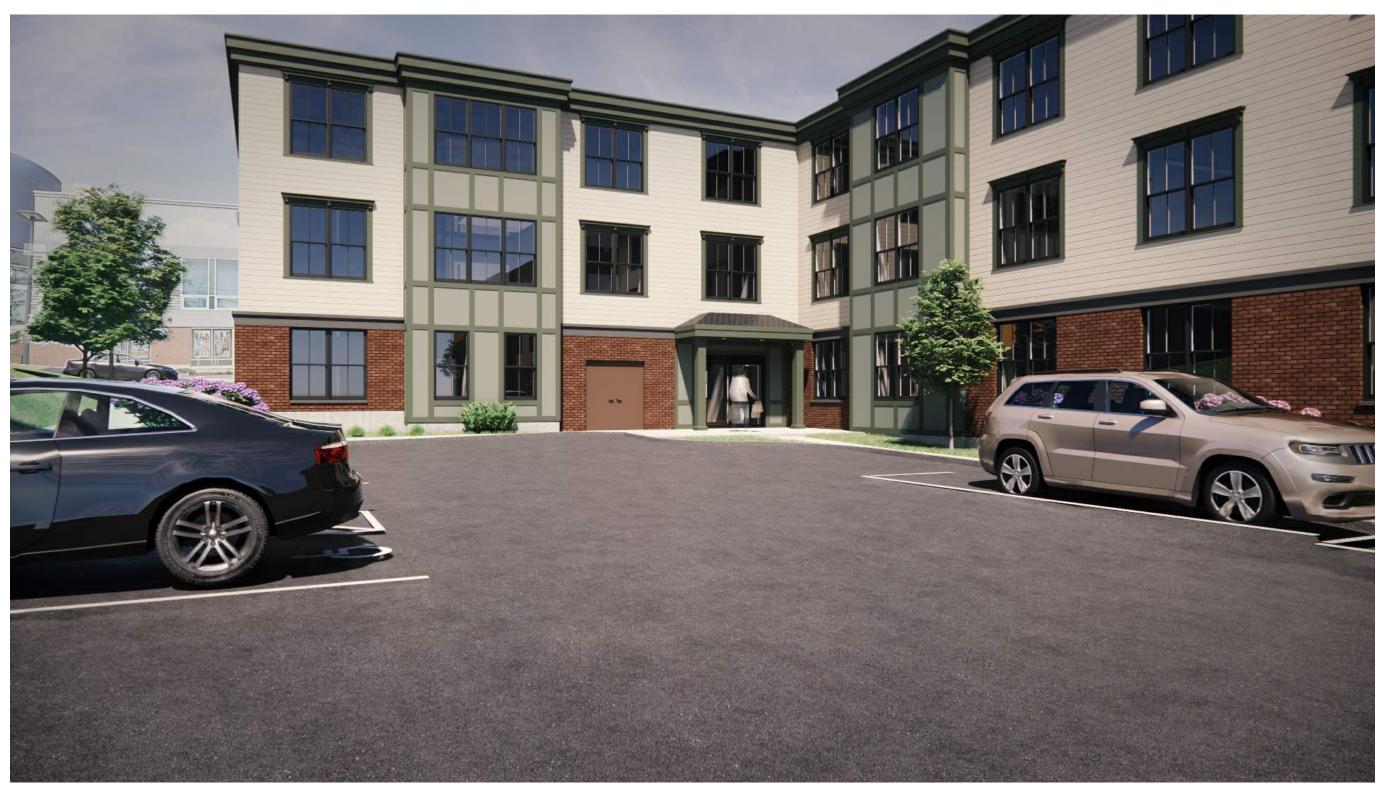

4 VIEW FROM NORTHEAST CORNER 12" = 1'-0"

2 VIEW FROM SOUTHEAST CORNER 12" = 1'-0"

2 VIEW FROM SOUTHEAST CORNER 12" = 1'-0"

Draw Revis Ε 3

shee