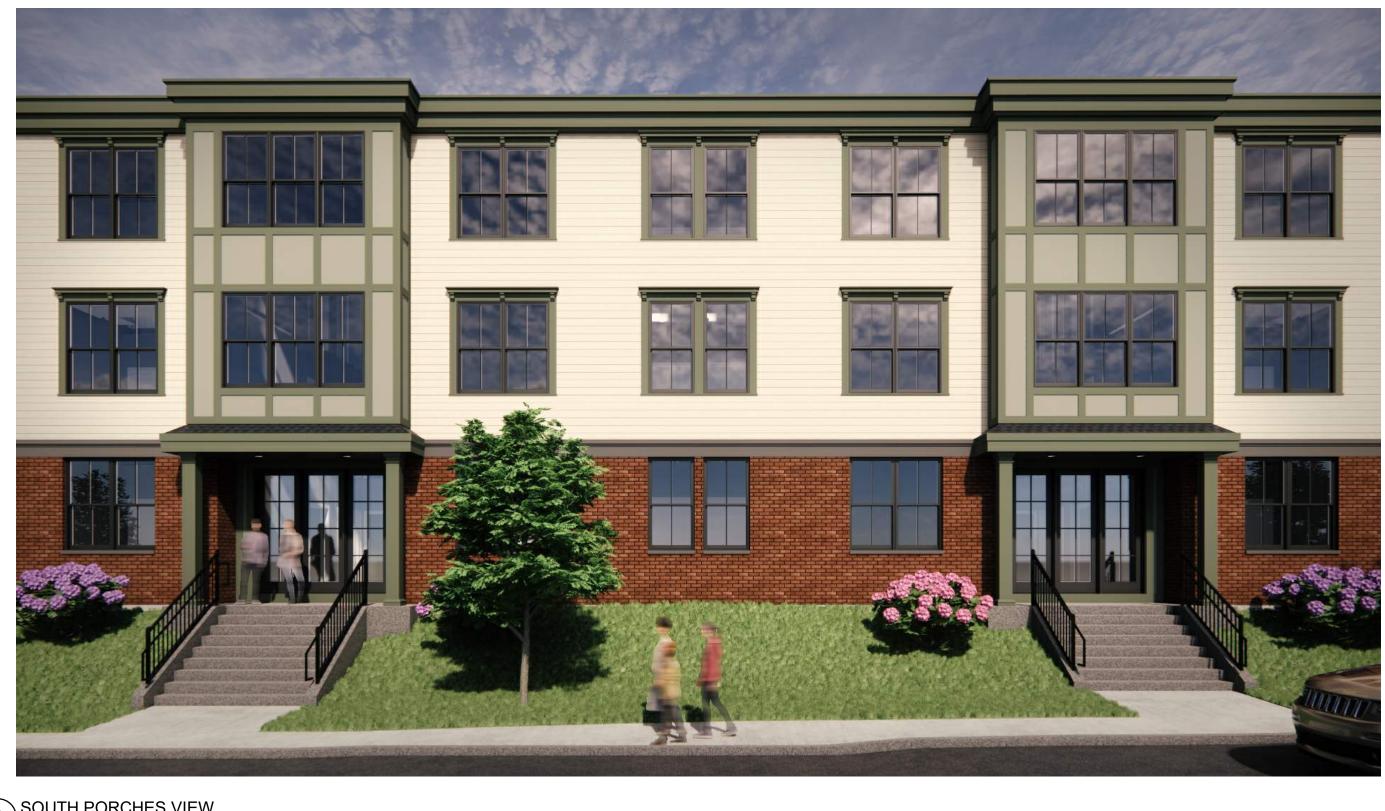

3 VIEW FROM NORTHWEST CORNER 12" = 1'-0"

1 VIEW FROM SOUTHWEST CORNER 12" = 1'-0"

These pages are an excerpt from the applicant's submission for the 08-17-22 Project Review Board meeting. The complete submission may be viewed at the Planning Department at the Freeport Town Hall during normal business hours.