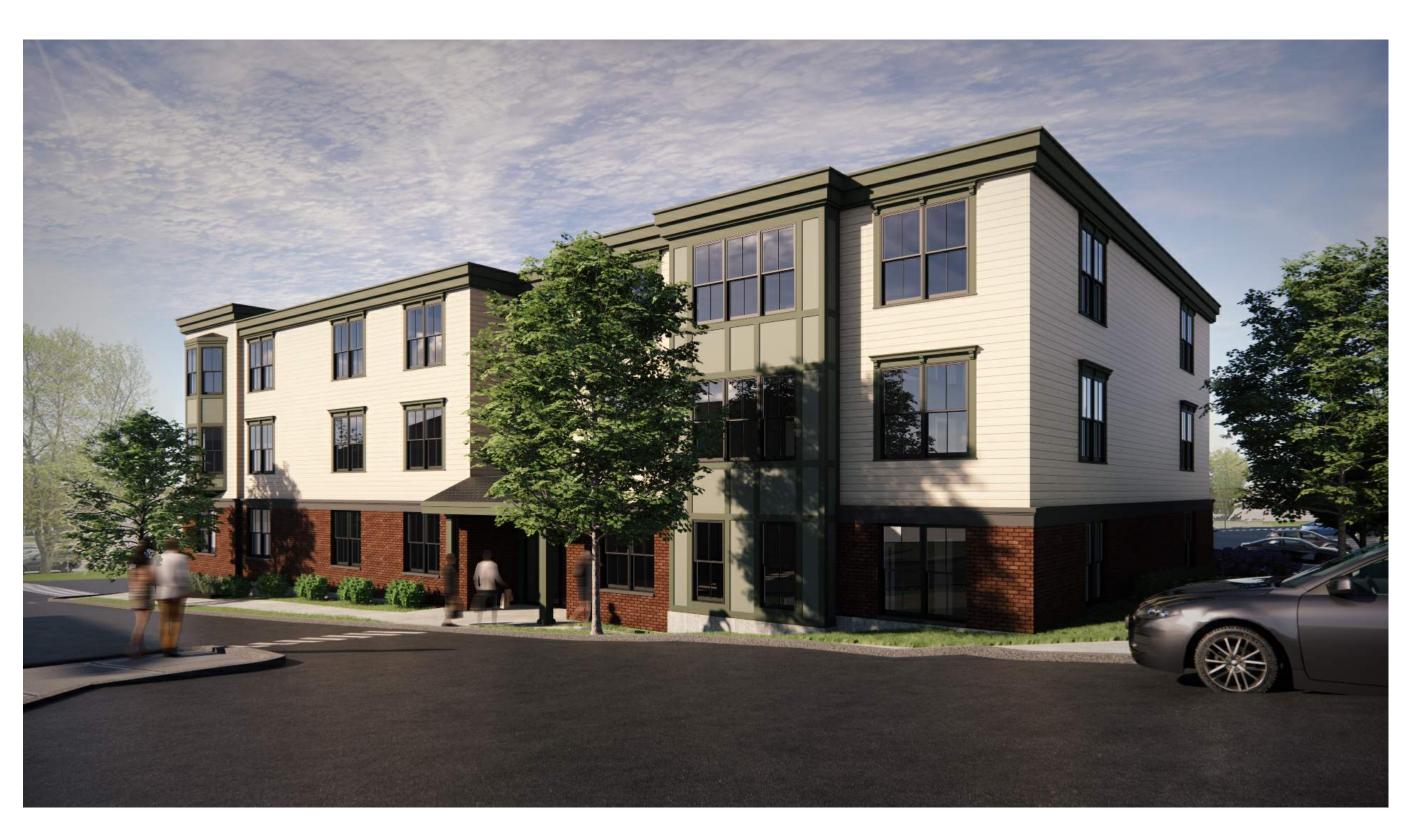

4 VIEW FROM NORTHEAST CORNER 12" = 1'-0"

2 VIEW FROM SOUTHEAST CORNER 12" = 1'-0"

2 VIEW FROM SOUTHEAST CORNER 12" = 1'-0"

Draw Revis Ε 3

shee