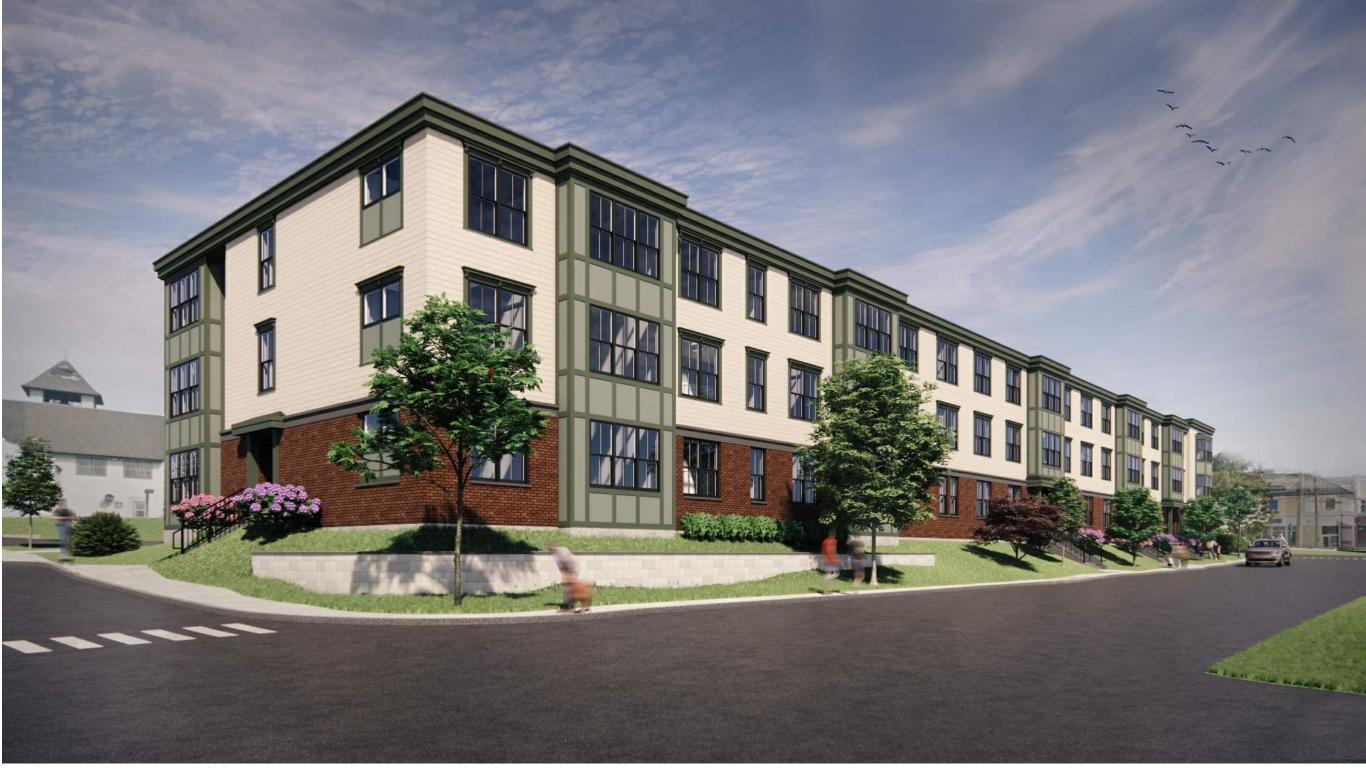

3 VIEW FROM NORTHWEST CORNER 12" = 1'-0"

1 VIEW FROM SOUTHWEST CORNER 12" = 1'-0"

These pages are an excerpt from the applicant's submission for the 08-17-22 Project Review Board meeting. The complete submission may be viewed at the Planning Department at the Freeport Town Hall during normal business hours.