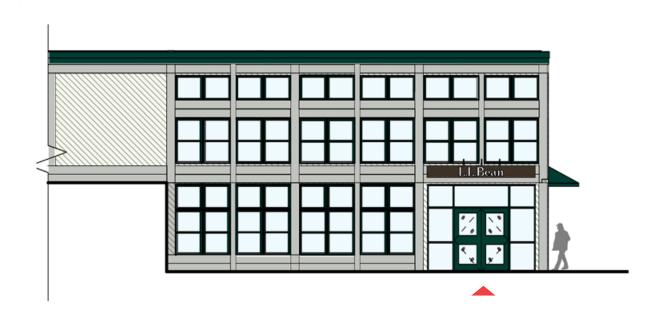

The proposed development includes the redesign of a large portion of the Flagship Store's southern façade including the relocation of the main entrance east along the façade and the closing of the existing entrance in the Boot Plaza. The façade redesign will use materials and colors matching the existing design of the retail campus. The entrance will feature a faux wood overhang and a new sign to call out the new entryway along the redesigned façade. The new main entrance will be further called out by a redesign of the campus plaza.

#### g. Advertising Features

The proposed improvements include new signage on the Flagship Store façade and Main Street Frontage. New signs will be located above the proposed entrances. Please see the Site Plans in the attached plan set for sign locations and sign layouts included as part of this submittal as Exhibit 11.