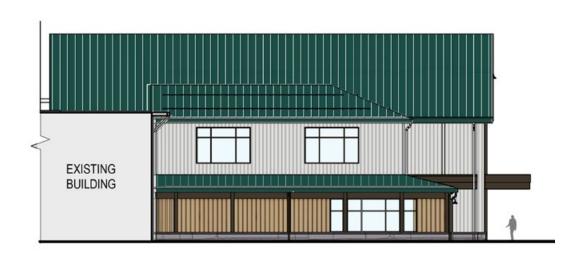

The proposed development includes the redesign of a large portion of the Flagship Store's southern façade including the relocation of the main entrance east along the façade and the closing of the existing entrance in the Boot Plaza. The façade redesign will use materials and colors matching the existing design of the retail campus. The entrance will feature a faux wood overhang and a new sign to call out the new entryway along the redesigned façade. The new main entrance will be further called out by a redesign of the campus plaza.

#### g. Advertising Features

The proposed improvements include new signage on the Flagship Store façade and Main Street Frontage. New signs will be located above the proposed entrances. Please see the Site Plans in the attached plan set for sign locations and sign layouts included as part of this submittal as Exhibit 11.