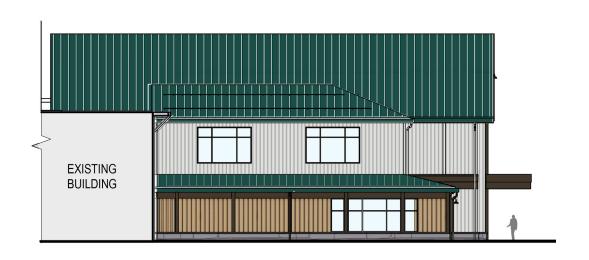

The proposed development includes the redesign of a large portion of the Flagship Store's southern façade including the relocation of the main entrance east along the façade and the closing of the existing entrance in the Boot Plaza. The façade redesign will use materials and colors matching the existing design of the retail campus. The entrance will feature a faux wood overhang and a new sign to call out the new entryway along the redesigned façade. The new main entrance will be further called out by a redesign of the campus plaza.

#### g. Advertising Features

The proposed improvements include new signage on the Flagship Store façade and Main Street Frontage. New signs will be located above the proposed entrances. Please see the Site Plans in the attached plan set for sign locations and sign layouts included as part of this submittal as Exhibit 11.