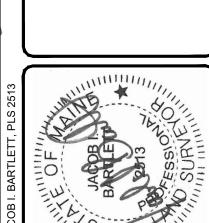

### Exhibit A L. L. Bean Property Description

A certain lot or parcel of land located on the northwesterly side of Main Street in the Town of Freeport, County of Cumberland, State of Maine and being depicted on a plan titled "Existing Conditions Plan of L.L. Bean Retail Campus, 95 Main Street, Freeport, Maine for Record Owner L.L. Bean, Inc., 15 Casco Street, Freeport, Maine, 04033" dated January 28, 2022 and revised through August 17, 2022 by Sebago Technics Inc., and being more particularly bounded and described as follows:

Basis of bearing is Grid North, Maine State Plane Coordinate System West Zone 1802, NAD83.

Reference is made to a plan titled "Existing Conditions Plan of L.L. Bean Retail Campus, 95 Main Street, Freeport, Maine for Record Owner L.L. Bean, Inc., 15 Casco Street, Freeport, Maine, 04033" dated January 28, 2022 and revised through August 17, 2022 by Sebago Technics Inc.