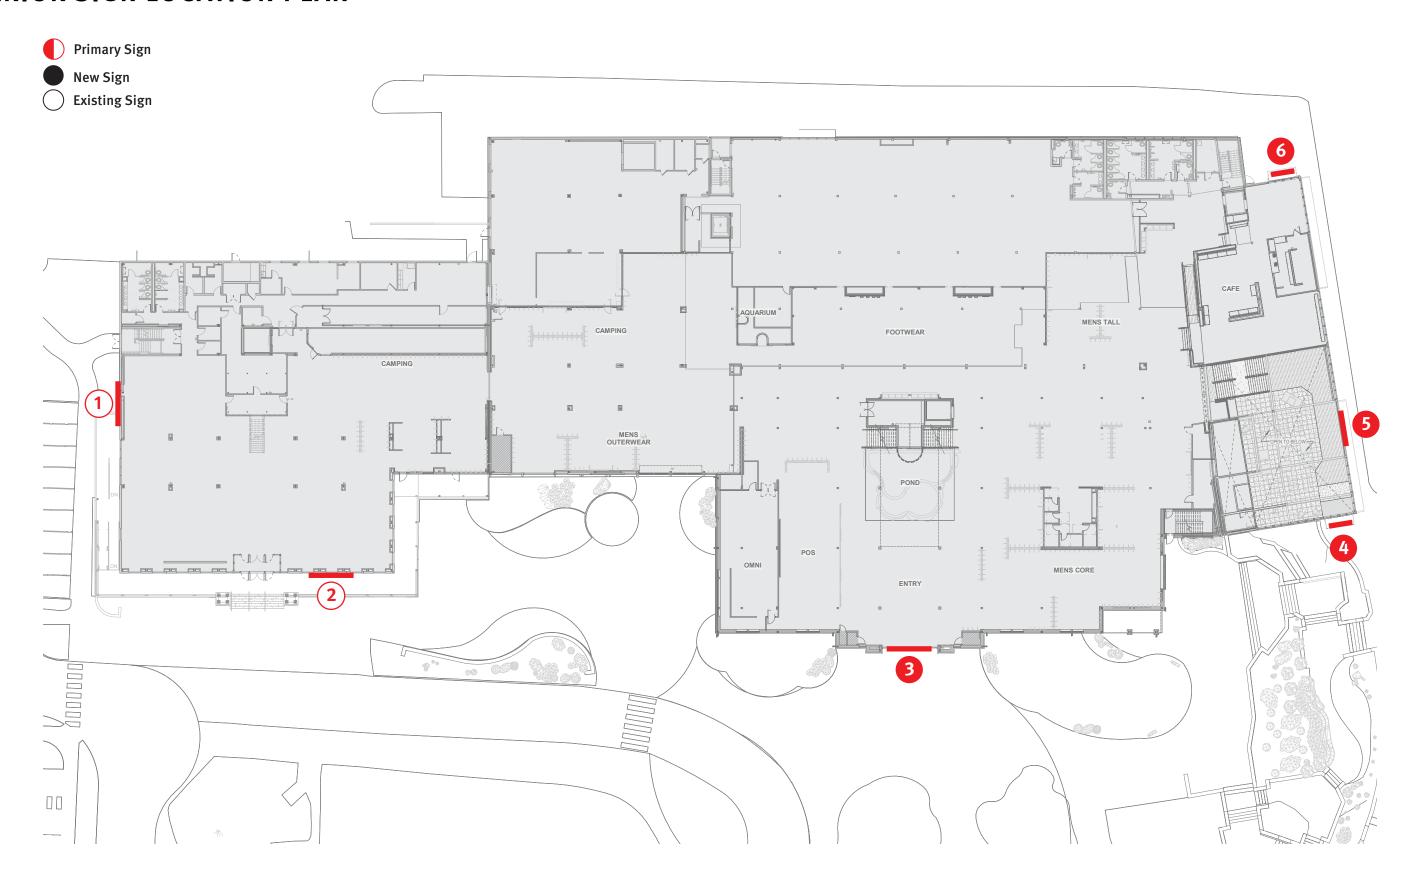

#### g. Advertising Features

The proposed improvements include new signage on the Flagship Store façade and Main Street Frontage. New signs will be located above the proposed entrances. Please see the Site Plans in the attached plan set for sign locations and sign layouts included as part of this submittal as Exhibit 11.