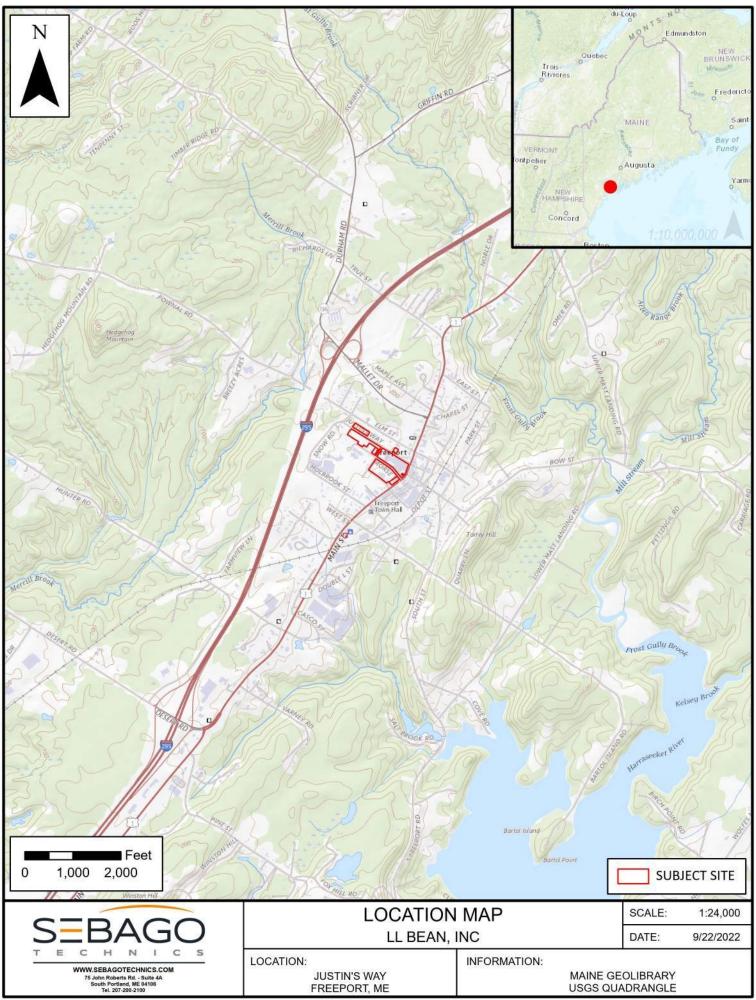

|     |  |
|                                     | Phone    | 207-200-2071                                    | 75 John Roberts R<br>Suite 4A   |                          |     |  |
|                                     |          |                                                 | Business Name & Mailing Address | South Portland, ME 04106 |     |  |

Said agent(s) may represent me/us before Town of Freeport Planning Board and the State Department of Environmental Protection to expedite and complete the approval of the proposed development for this parcel.

APPLICANT SIGNATURE

Kylie S. Masn 5-6-2019

KYLIE G. MASON Ite

David Lockman Director of Real Estate & Construction

PLEASE TYPE OR PRINT NAME HERE

APPLICANT'S AGENT SIGNATURE DATE

PLEASE TYPE OR PRINT NAME HERE

**Locus Map** 



Section 602 F. Criteria and Standards

#### Exhibit 3 Section 602F. Criteria of Standards

#### a. Preservation of Landscape

The proposed project has been designed to be in keeping with the existing retail campus. There are minor landscaping improvements proposed as part of the project across the retail campus. The landscape plan has been selected to reflect four seasons of interest in the Northeast, by using a mix of deciduous and evergreen Maine native and endemic plant species. The multiple seasons of interest will include bright fall colors, evergreen plantings for a strong winter interest, and flowering shrubs and trees during the spring and summer months. Impacts to existing landscape, as well as proposed new landscaping, can be seen on the Demolition Plan and Landscaping Plan res