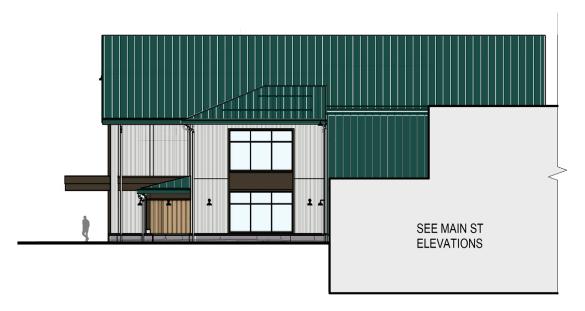

The proposed development includes the redesign of a large portion of the Flagship Store's southern façade including the relocation of the main entrance east along the façade and the closing of the existing entrance in the Boot Plaza. The façade redesign will use materials and colors matching the existing design of the retail campus. The entrance will feature a faux wood overhang and a new sign to call out the new entryway along the redesigned façade. The new main entrance will be further called out by a redesign of the campus plaza.

#### g. Advertising Features

The proposed improvements include new signage on the Flagship Store façade and Main Street Frontage. New signs will be located above the proposed entrances. Please see the Site Plans in the attached plan set for sign locations and sign layouts included as part of this submittal as Exhibit 11.