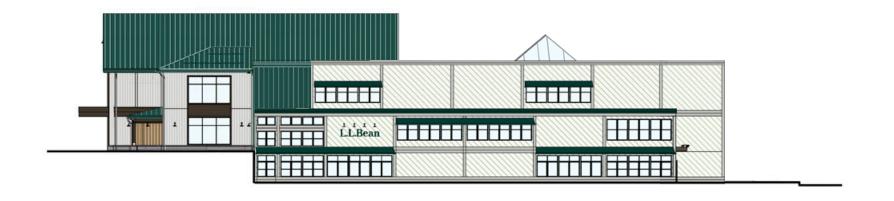

#### g. Advertising Features

The proposed improvements include new signage on the Flagship Store façade and Main Street Frontage. New signs will be located above the proposed entrances. Please see the Site Plans in the attached plan set for sign locations and sign layouts included as part of this submittal as Exhibit 11.