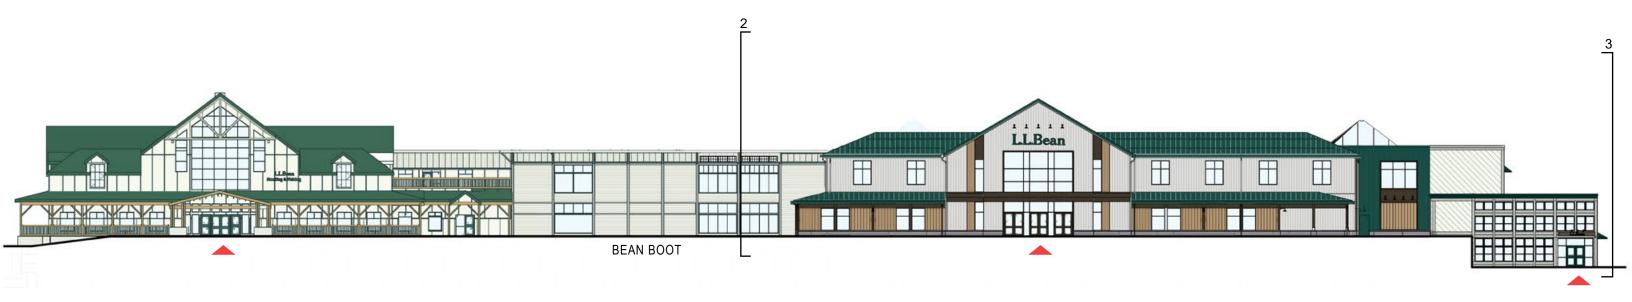

#### g. Advertising Features

The proposed improvements include new signage on the Flagship Store façade and Main Street Frontage. New signs will be located above the proposed entrances. Please see the Site Plans in the attached plan set for sign locations and sign layouts included as part of this submittal as Exhibit 11.