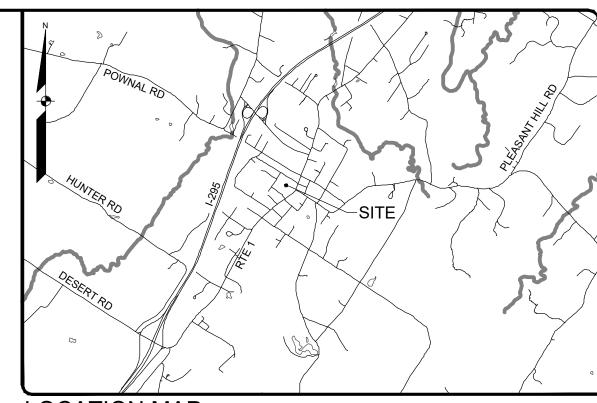

eni brochure and Energeni instructions for setting table and options. Not available with sensor options
- 4 This product is approved by the Florida Fish and Wildlife Conservation Commission. Separate spec available on our website.



SLA24-57818



## **URBAN SERIES**

URBAN LUMINAIRE



URB/MADS-21/PM/NRNW



URB/MRSS-26/SM/3RNW



URB/MAR-21/YM/NRNW



URB/CAP-26/YM/3RNW









Current @

currentlighting.com/beacon

© 2023 HLI Solutions, Inc. All rights reserved. Information and specifications subject to change without notice. All values are design or typical values when measured under laboratory conditions.

Page 3 of 7 Rev 05/17/23 Urban\_LED\_spec\_sheet\_Strike\_R01

# **Exhibit 10**

**Elevations** 

Main Street 93219-10



# L.L. BEAN CAMPUS

**EXISTING CONDITIONS LAYOUT** 







**LOCATION MAP GENERAL NOTES:** 

N.T.S.

1. THE RECORD OWNER OF THE PARCELS 65, 36ETC AND 64ETC IS L. L. BEAN, INC BY THE FOLLOWING DEEDS RECORDED AT THE CUMBERLAND COUNTY REGISTRY OF DEEDS (CCRD) BOOK 11694, PAGE 178 BOOK 10182, PAGE 137 BOOK 3145, PAGE 385 BOOK 2907, PAGE 176 BOOK 1880, PAGE 50 BOOK 6811, PAGE 197 BOOK 2236, PAGE 21 BOOK 11220, PAGE 159 BOOK 11914, PAGE 10 BOOK 2722, PAGE 363 BOOK 2774, PAGE 380 BOOK 25220, PAGE 111 BOOK 11600, PAGE 157 BOOK 11800, PAGE 130 BOOK 3129, PAGE 175 BOOK 11642, PAGE 161 BOOK 11764, PAGE 86 BOOK 12707, PAGE 145 BOOK 11832, PAGE 165 BOOK 26325, PAGE 44 BOOK 39892, PAGE 291

THE RECORD OWNER OF PARCEL 40ETC IS SNOW FLAKE HOLDINGS BY THE FOLLOWING DEEDS RECORDED AT THE CUMBERLAND COUNTY REGISTRY OF DEEDS (CCRD) BOOK 5201, PAGE 308

2. THE PROPE