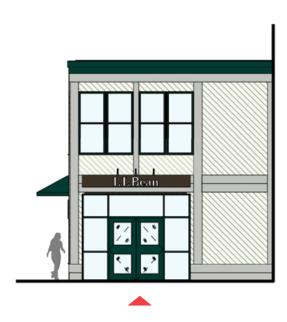

The proposed development includes the redesign of a large portion of the Flagship Store's southern façade including the relocation of the main entrance east along the façade and the closing of the existing entrance in the Boot Plaza. The façade redesign will use materials and colors matching the existing design of the retail campus. The entrance will feature a faux wood overhang and a new sign to call out the new entryway along the redesigned façade. The new main entrance will be further called out by a redesign of the campus plaza.

#### g. Advertising Features

The proposed improvements include new signage on the Flagship Store façade and Main Street Frontage. New signs will be located above the proposed entrances. Please see the Site Plans in the attached plan set for sign locations and sign layouts included as part of this submittal as Exhibit 11.