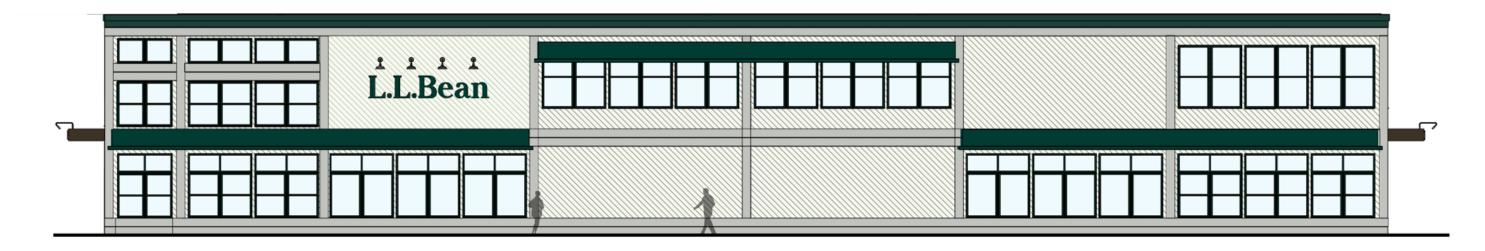

The proposed development includes the redesign of a large portion of the Flagship Store's southern façade including the relocation of the main entrance east along the façade and the closing of the existing entrance in the Boot Plaza. The façade redesign will use materials and colors matching the existing design of the retail campus. The entrance will feature a faux wood overhang and a new sign to call out the new entryway along the redesigned façade. The new main entrance will be further called out by a redesign of the campus plaza.

#### g. Advertising Features

The proposed improvements include new signage on the Flagship Store façade and Main Street Frontage. New signs will be located above the proposed entrances. Please see the Site Plans in the attached plan set for sign locations and sign layouts included as part of this submittal as Exhibit 11.