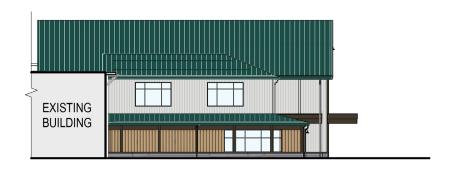

The proposed development includes the redesign of a large portion of the Flagship Store's southern façade including the relocation of the main entrance east along the façade and the closing of the existing entrance in the Boot Plaza. The façade redesign will use materials and colors matching the existing design of the retail campus. The entrance will feature a faux wood overhang and a new sign to call out the new entryway along the redesigned façade. The new main entrance will be further called out by a redesign of the campus plaza.