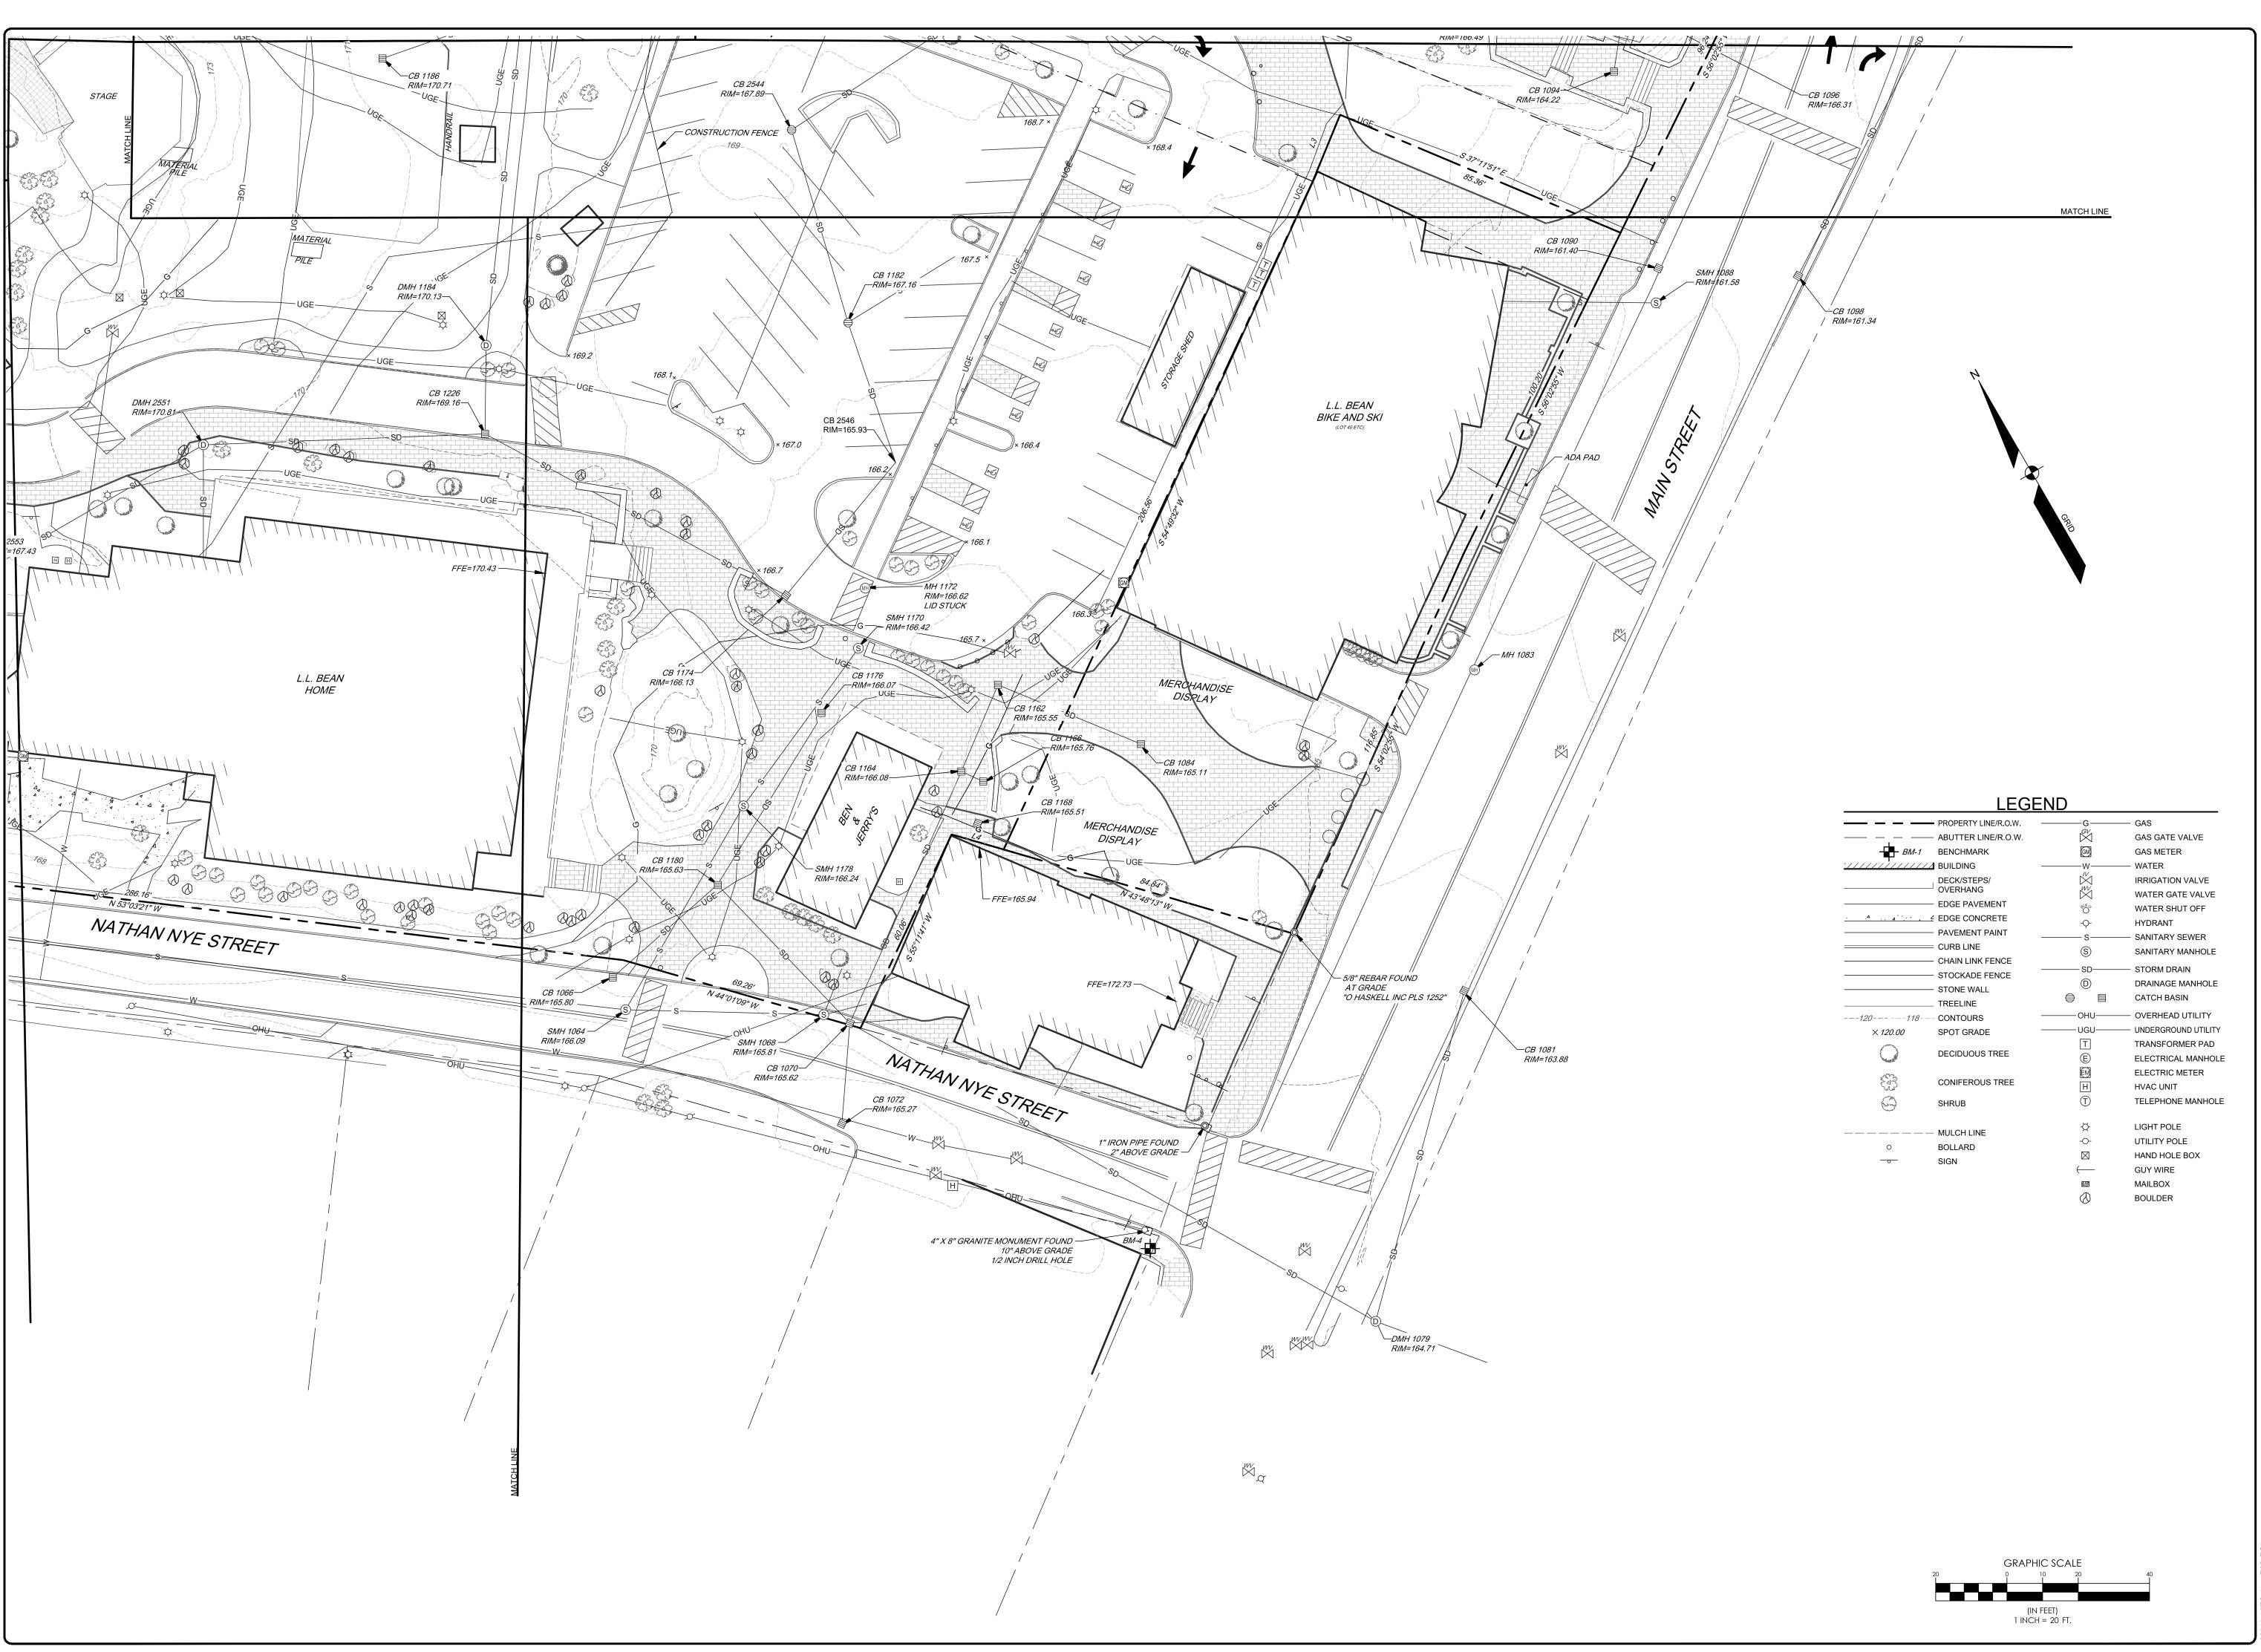

### Exhibit A L. L. Bean Property Description

A certain lot or parcel of land located on the northwesterly side of Main Street in the Town of Freeport, County of Cumberland, State of Maine and being depicted on a plan titled "Existing Conditions Plan of L.L. Bean Retail Campus, 95 Main Street, Freeport, Maine for Record Owner L.L. Bean, Inc., 15 Casco Street, Freeport, Maine, 04033" dated January 28, 2022 and revised through August 17, 2022 by Sebago Technics Inc., and being more particularly bounded and described as follows: