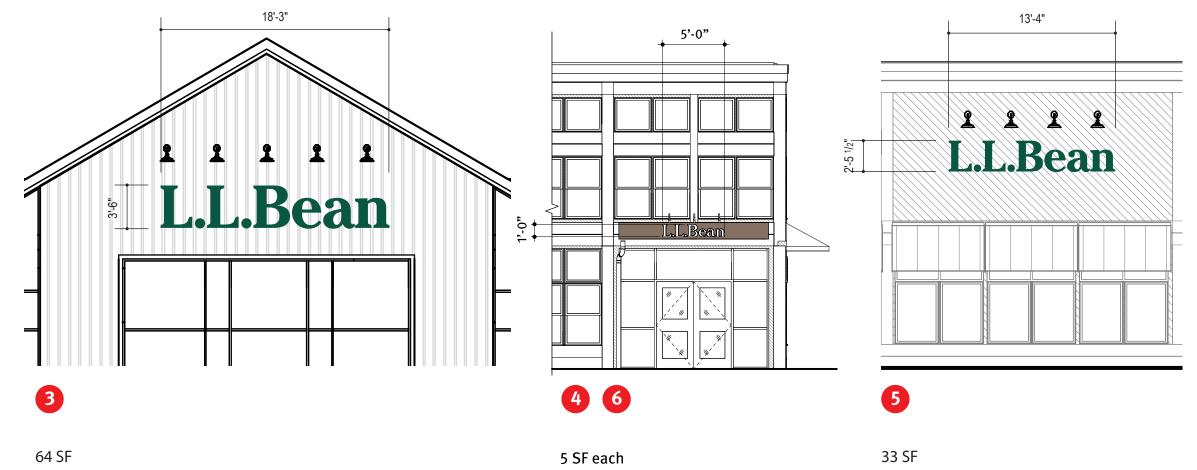

#### g. Advertising Features

The proposed improvements include new signage on the Flagship Store façade and Main Street Frontage. New signs will be located above the proposed entrances. Please see the Site Plans in the attached plan set for sign locations and sign layouts included as part of this submittal as Exhibit 11.