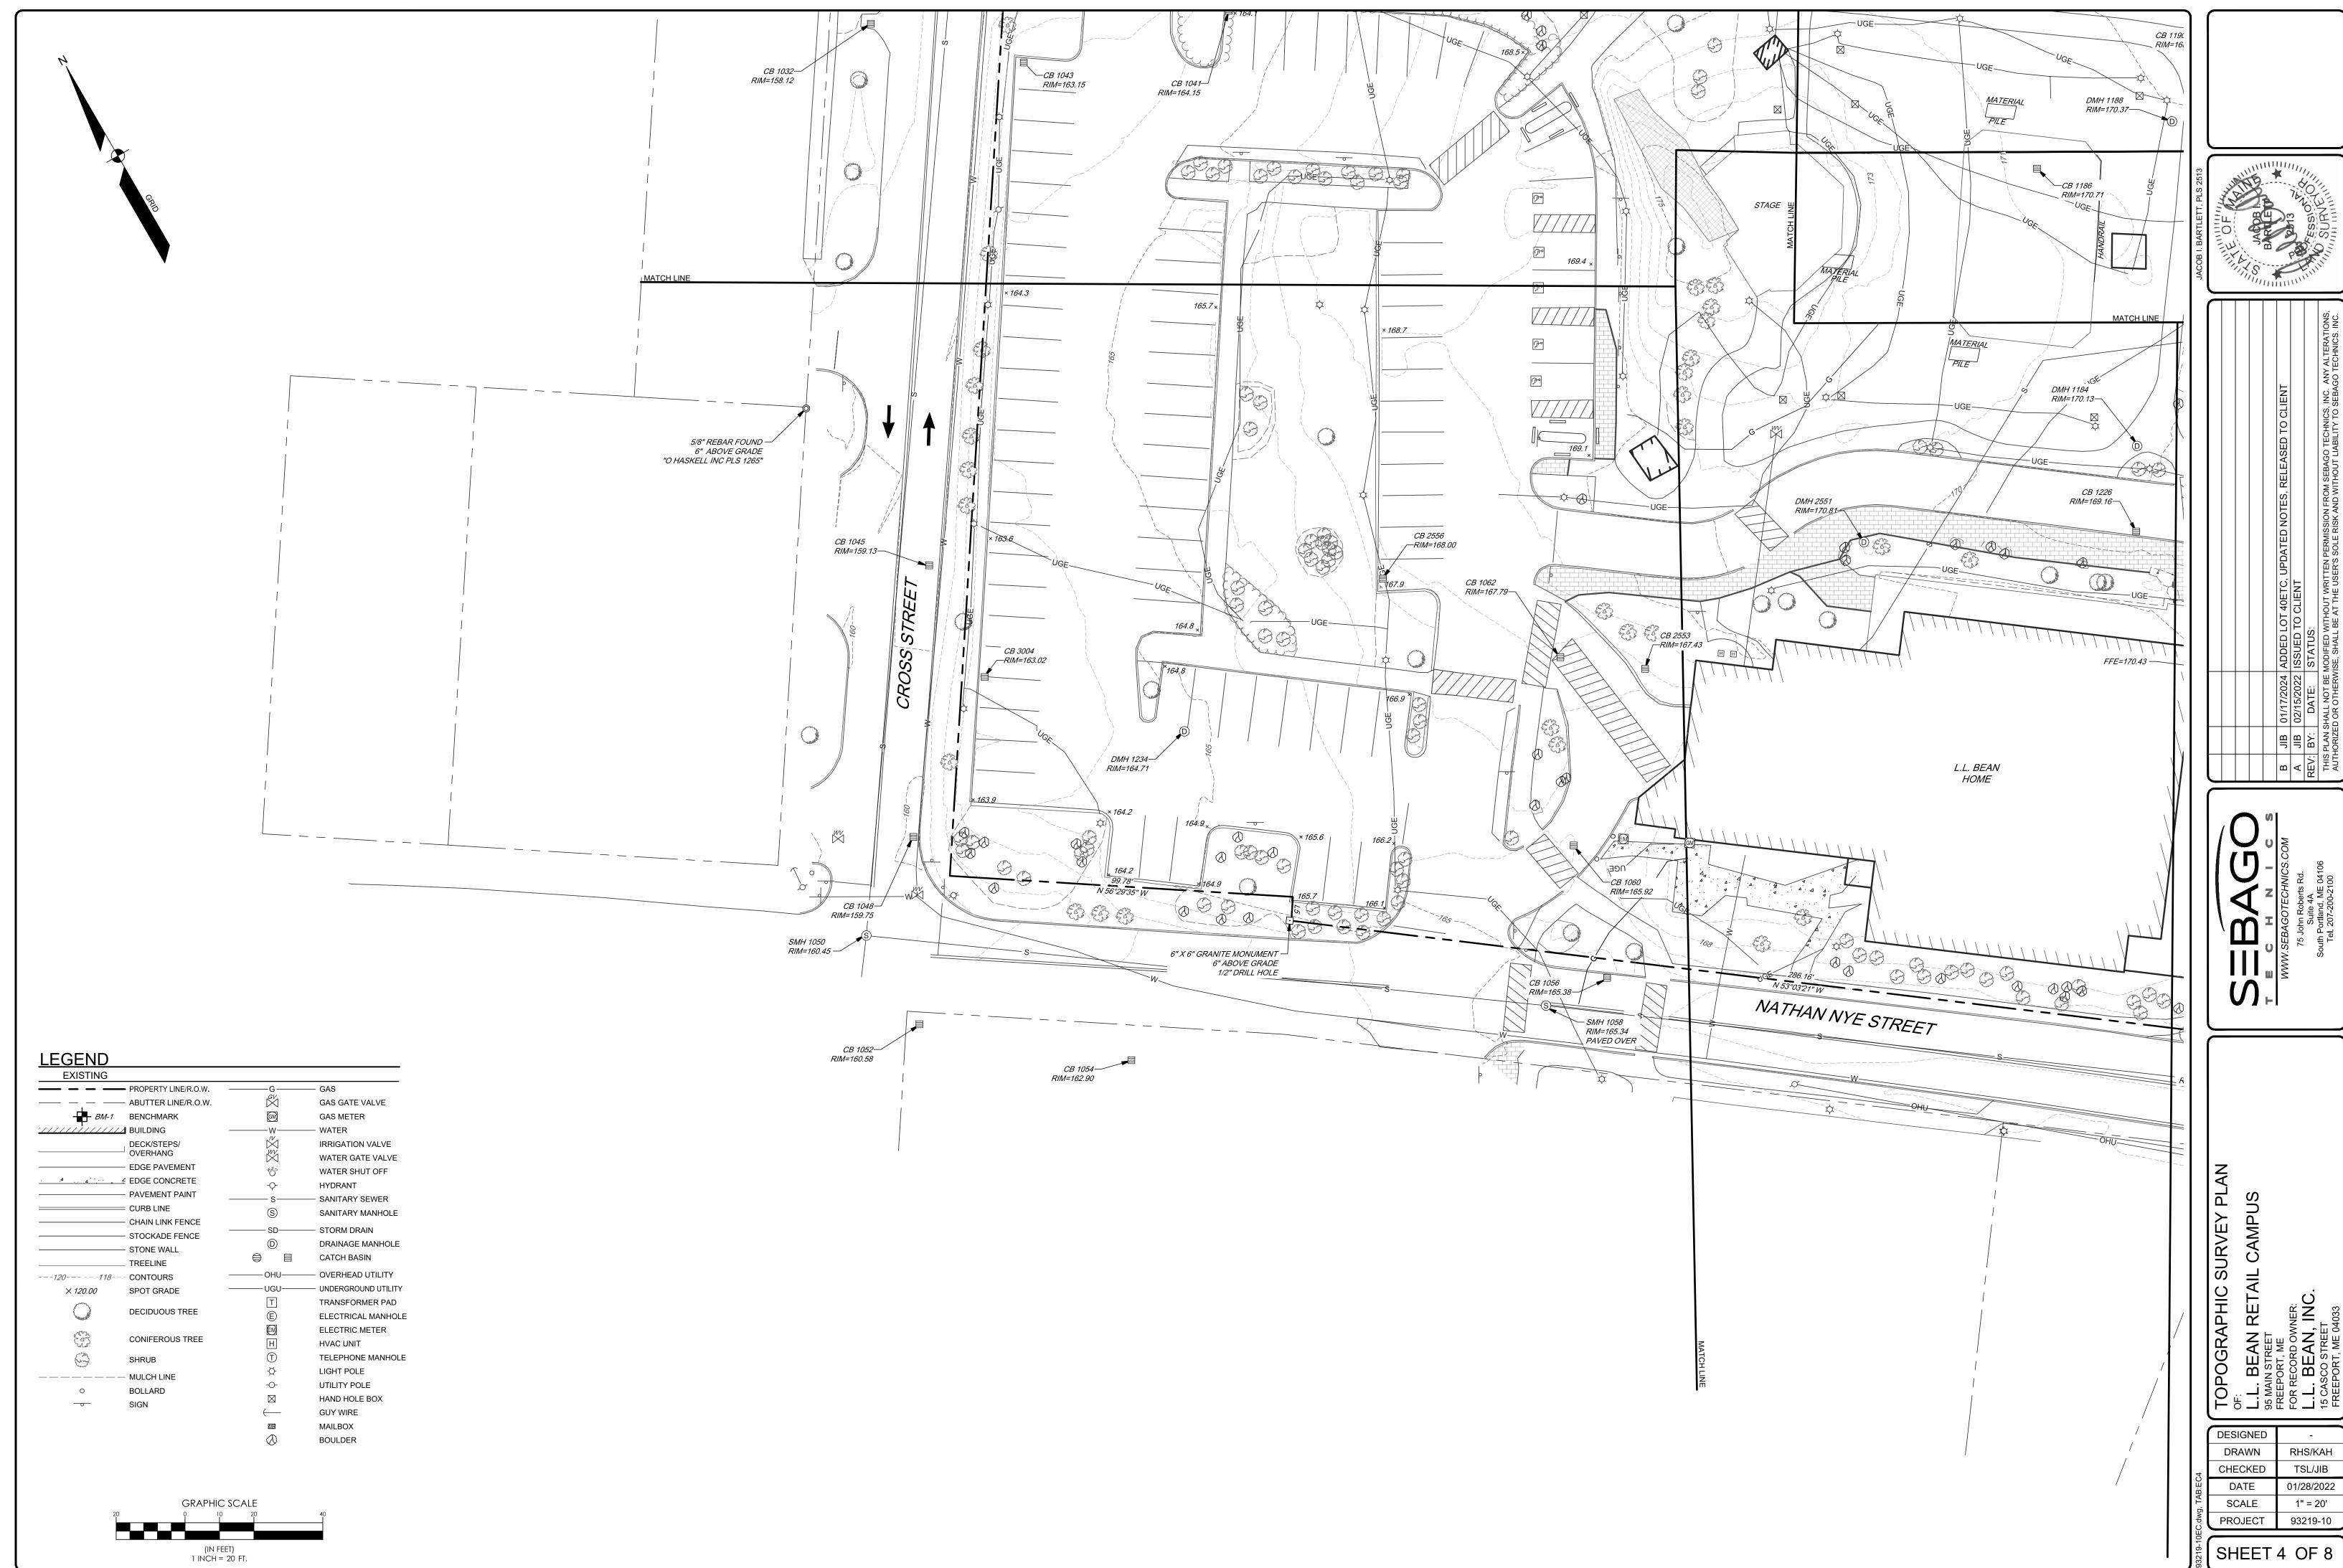

### Exhibit A L. L. Bean Property Description

A certain lot or parcel of land located on the northwesterly side of Main Street in the Town of Freeport, County of Cumberland, State of Maine and being depicted on a plan titled "Existing Conditions Plan of L.L. Bean Retail Campus, 95 Main Street, Freeport, Maine for Record Owner L.L. Bean, Inc., 15 Casco Street, Freeport, Maine, 04033" dated January 28, 2022 and revised through August 17, 2022 by Sebago Technics Inc., and being more particularly bounded and described as follows:

Thence N 44°01'09" W, along Nathan Nye Street, a distance of 69.26 feet:

Thence N 53°03'21" W, along Nathan Nye Street, a distance of 286.16 feet, being S 55°49'34" E, a distance of 0.48 feet from a granite monument found;

Thence N 33° 27' 12" E, along Nathan Nye Street, a distance of 6.94 feet;

Thence N 56°29'35" W, along Nathan Nye Street a distance of 99.78 feet to the south easterly sideline of Cross Street;

Thence N 33°30'22" E, along Cross Street, a distance of 525.27 feet: