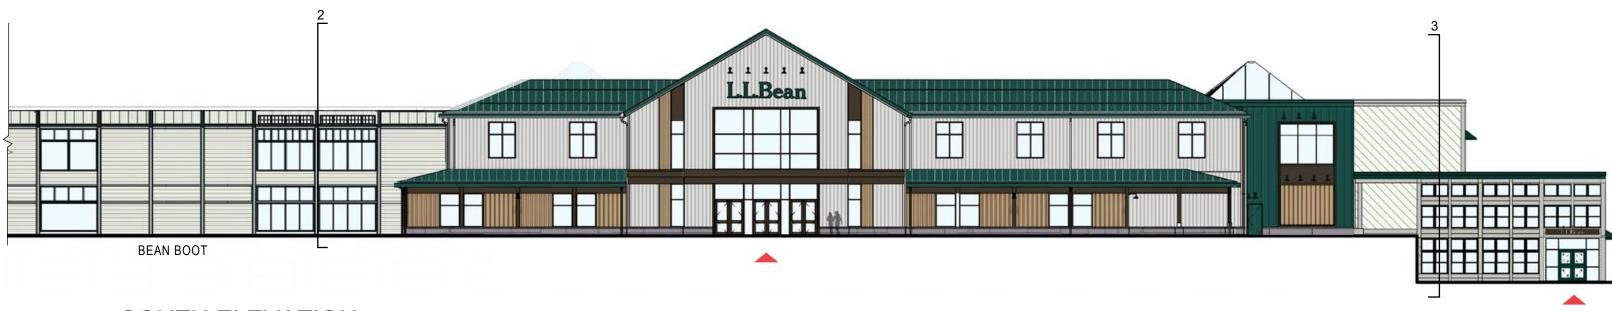

The proposed development includes the redesign of a large portion of the Flagship Store's southern façade including the relocation of the main entrance east along the façade and the closing of the existing entrance in the Boot Plaza. The façade redesign will use materials and colors matching the existing design of the retail campus. The entrance will feature a faux wood overhang and a new sign to call out the new entryway along the redesigned façade. The new main entrance will be further called out by a redesign of the campus plaza.

#### g. Advertising Features

The proposed improvements include new signage on the Flagship Store façade and Main Street Frontage. New signs will be located above the proposed entrances. Please see the Site Plans in the attached plan set for sign locations and sign layouts included as part of this submittal as Exhibit 11.