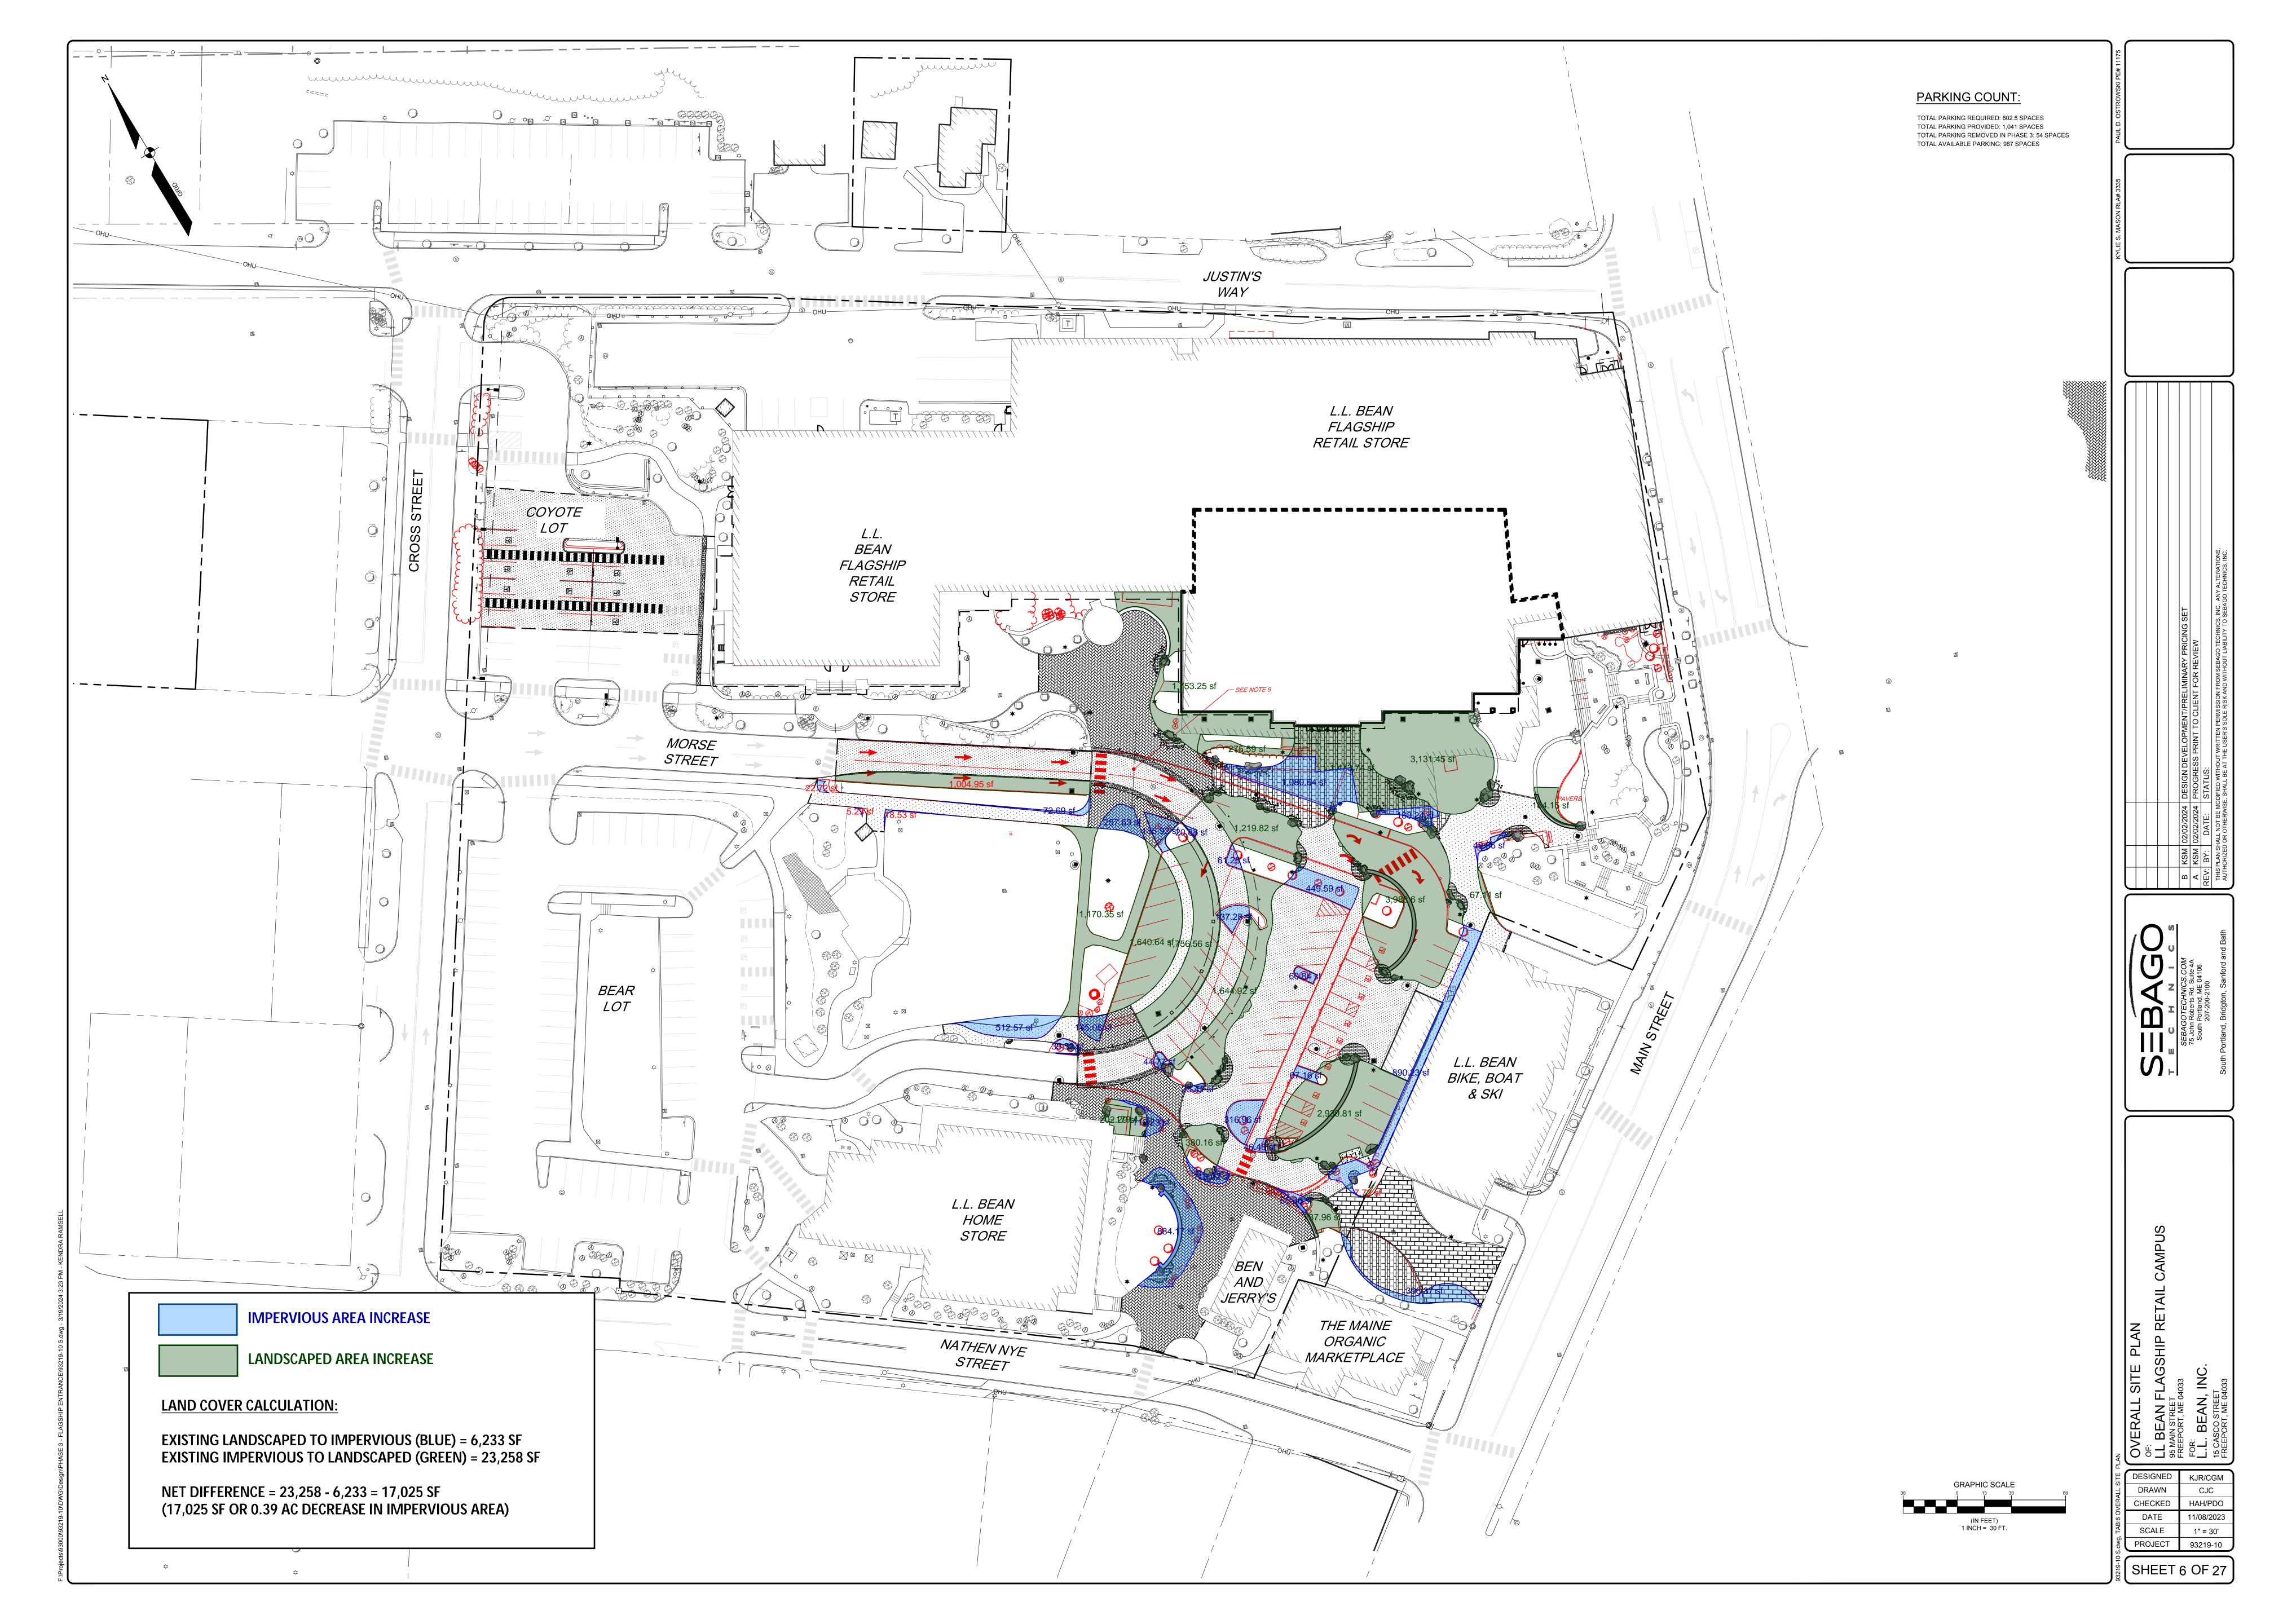

Retail Center Campus Improvements: (shown on attached Overall Site Plan)

Impervious Area Decrease = 23,258 sf Impervious Area Increase = 6,233 sf Net Difference = 23,258 – 6,233 = **17,025** sf Decrease in Impervious Area

#### **Stormwater Quantity & Quality**

As part of this project, the applicant is pursuing a minor revision to their existing Site Location of Development Permit. As mentioned previously, the proposed improvements will result in a decrease of 17,025 square feet as part of the Retail Center Campus improvements, respectively. As stated previously, the applicant is proposing an area of permeable pavers to detain and treat stormwater runoff from approximately 7,060 square feet of impervious and landscaped areas. Peak rates of runoff in the proposed condition are expected to decrease due to the added landscaped area and associated change in the average CN value for the project area draining to the municipal systems.

In summary, the overall project results in the decrease of 17,025 square feet of impervious area through the re-grading and resurfacing of the existing Retail Center Campus. The project generally maintains the existing stormwater patterns through the use of regrading, installing new drainage infrastructure, and retrofitting existing drainage infrastructure to generally convey watershed areas to the existing stormwater outfalls. The project also improves water quality by decreasing the impervious area as well as installing a treatment BMP through the use of a permeable paver section. The proposed stormwater management features will provide additional treatment/detention prior to discharge to the existing ponds and stormwater infrastructure within Main Street. A Minor Revision to the Site Law Permit that includes the Retail Center Campus Improvements as well as the Main Street Improvements is required, however, the two projects are being permitted through the Town of Freeport separately, with the Main Street improvements being approved.