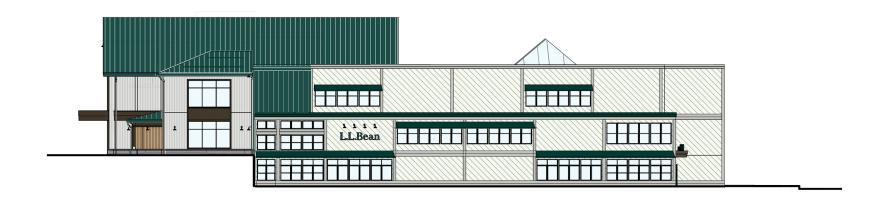

The proposed development includes the redesign of a large portion of the Flagship Store's southern façade including the relocation of the main entrance east along the façade and the closing of the existing entrance in the Boot Plaza. The façade redesign will use materials and colors matching the existing design of the retail campus. The entrance will feature a faux wood overhang and a new sign to call out the new entryway along the redesigned façade. The new main entrance will be further called out by a redesign of the campus plaza.

#### g. Advertising Features

The proposed improvements include new signage on the Flagship Store façade and Main Street Frontage. New signs will be located above the proposed entrances. Please see the Site Plans in the attached plan set for sign locations and sign layouts included as part of this submittal as Exhibit 11.