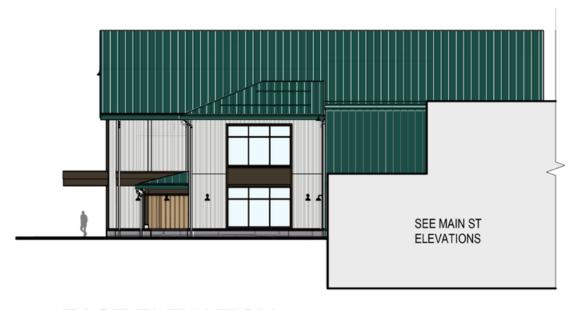

The proposed development includes the redesign of a large portion of the Flagship Store's southern façade including the relocation of the main entrance east along the façade and the closing of the existing entrance in the Boot Plaza. The façade redesign will use materials and colors matching the existing design of the retail campus. The entrance will feature a faux wood overhang and a new sign to call out the new entryway along the redesigned façade. The new main entrance will be further called out by a redesign of the campus plaza.

#### g. Advertising Features

The proposed improvements include new signage on the Flagship Store façade and Main Street Frontage. New signs will be located above the proposed entrances. Please see the Site Plans in the attached plan set for sign locations and sign layouts included as part of this submittal as Exhibit 11.