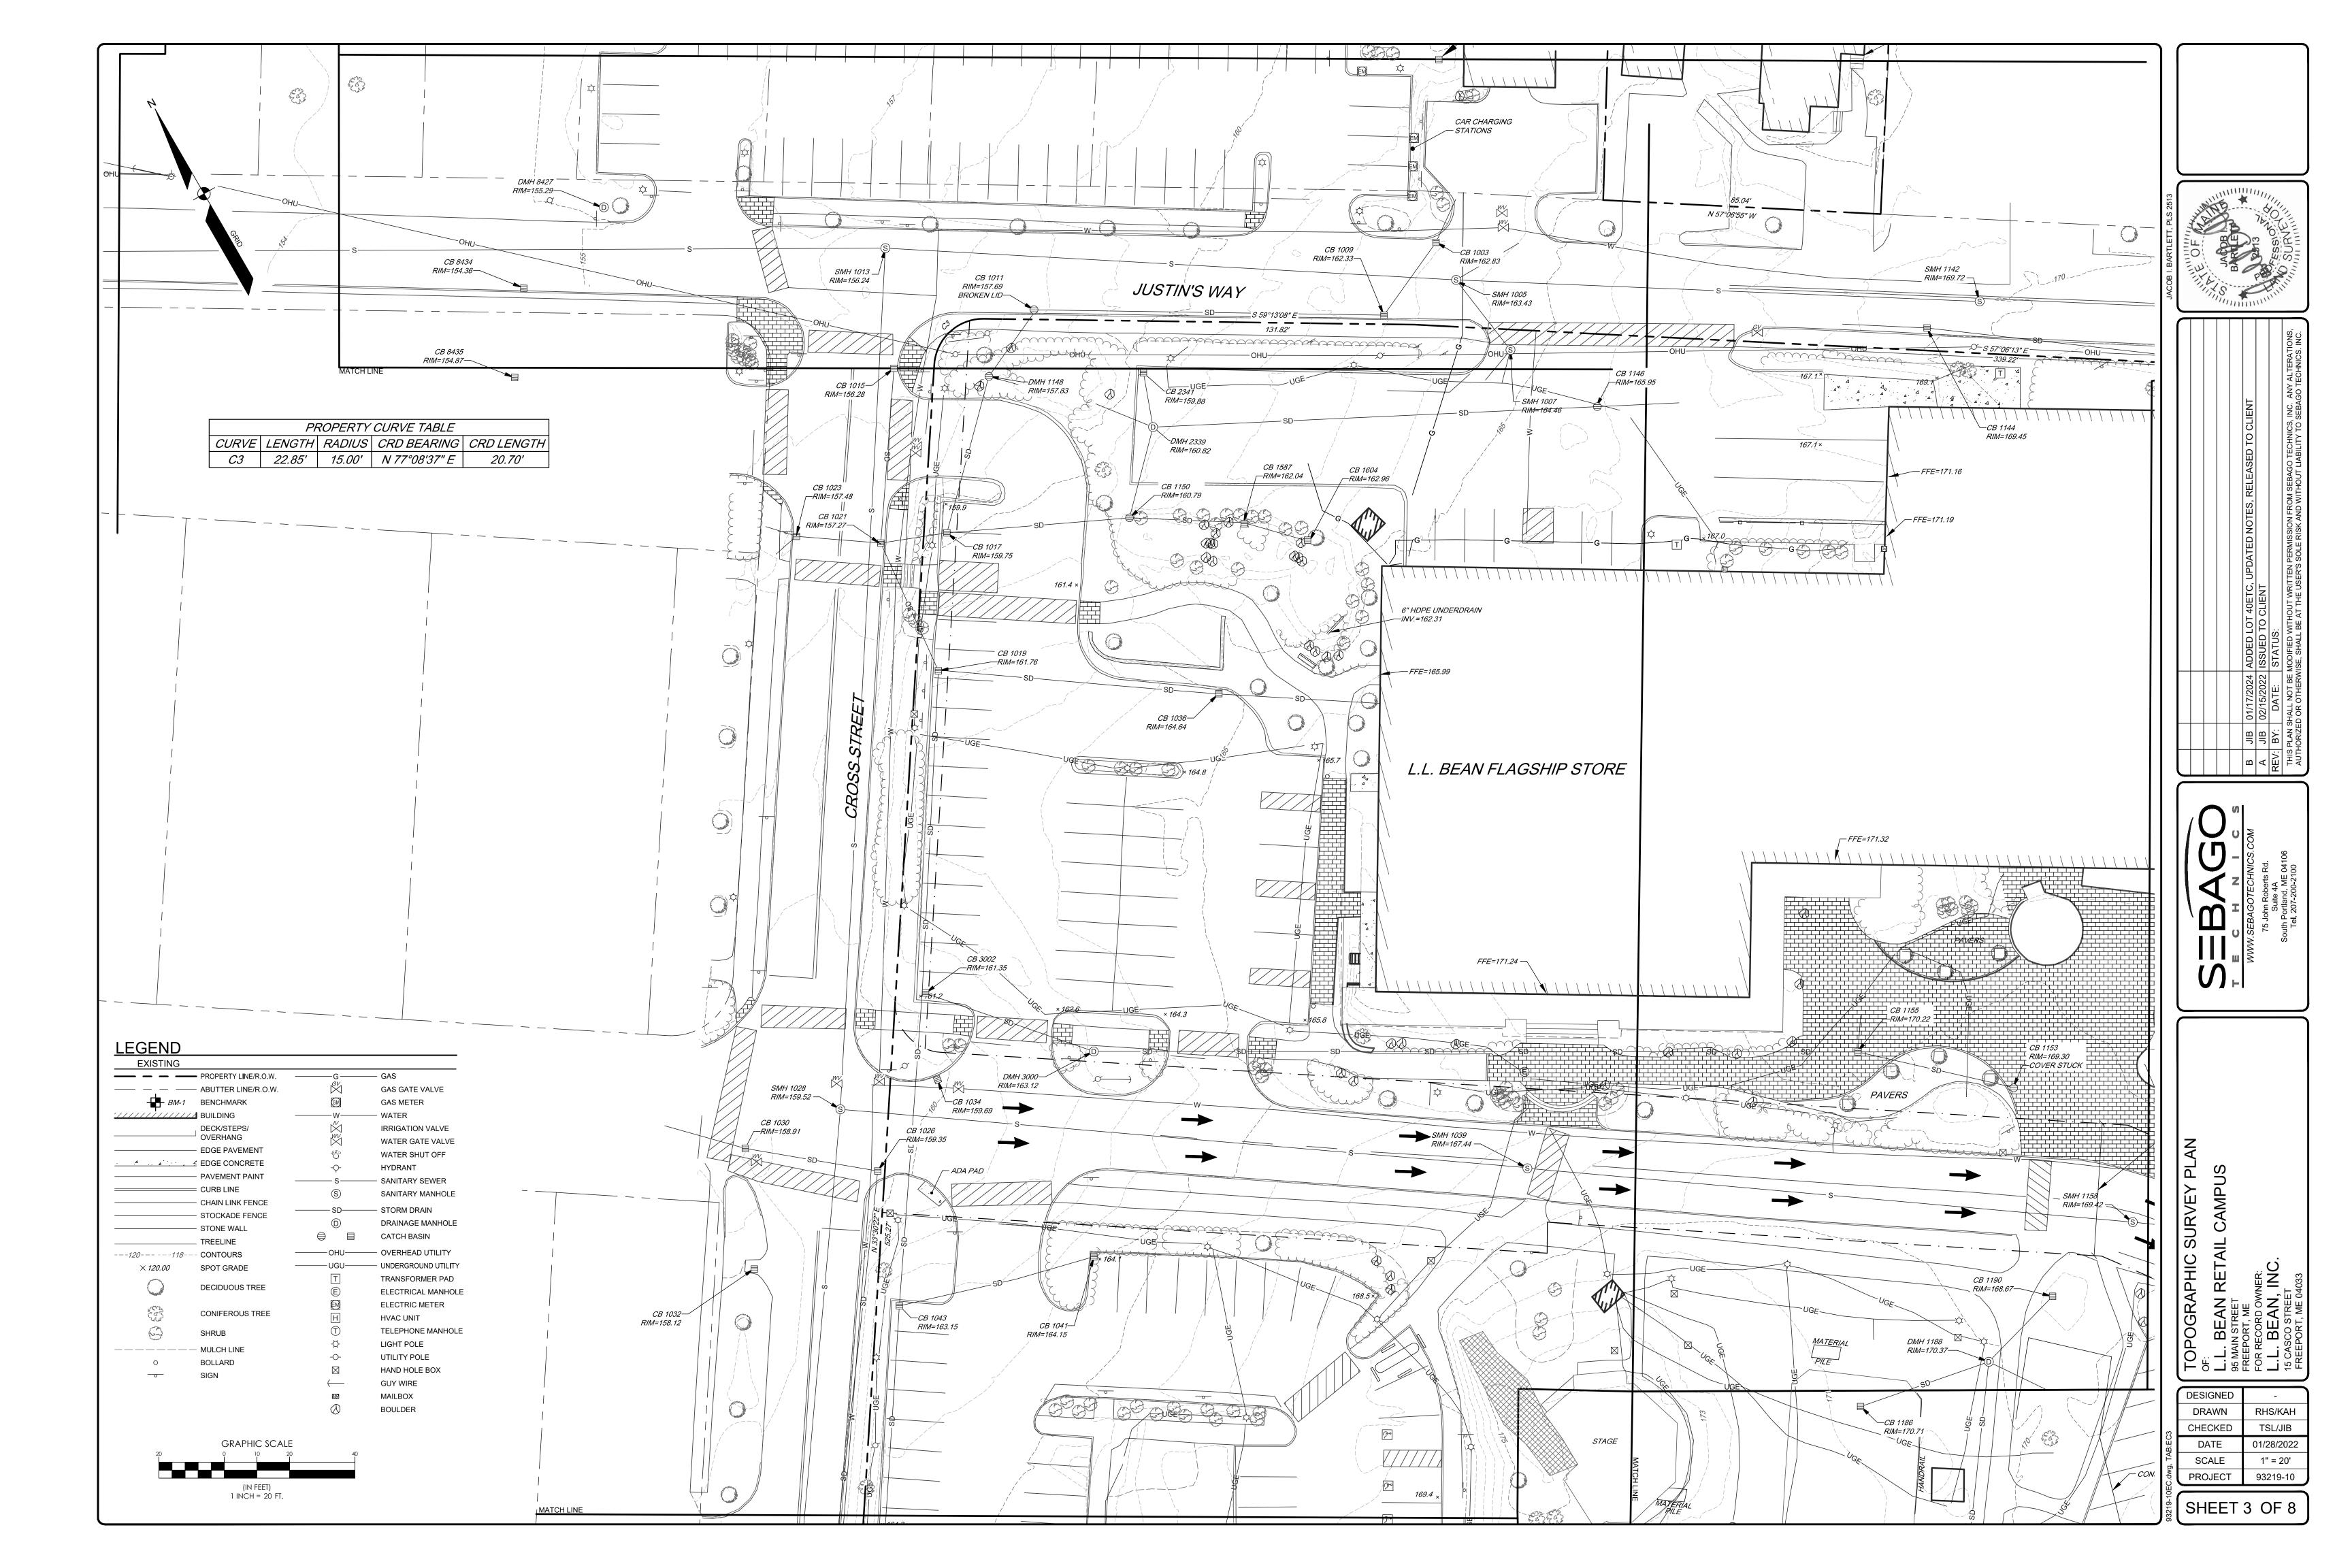

### Exhibit A L. L. Bean Property Description

A certain lot or parcel of land located on the northwesterly side of Main Street in the Town of Freeport, County of Cumberland, State of Maine and being depicted on a plan titled "Existing Conditions Plan of L.L. Bean Retail Campus, 95 Main Street, Freeport, Maine for Record Owner L.L. Bean, Inc., 15 Casco Street, Freeport, Maine, 04033" dated January 28, 2022 and revised through August 17, 2022 by Sebago Technics Inc., and being more particularly bounded and described as follows:

Beginning at a point on the northwesterly side of Main Street at the intersection with the southwesterly side of Justin's Way;

Thence S 20°16'35" W, along Main Street, a distance of 282.12 feet;

Thence S 56°02'55" W, along Main Street, a distance of 96.24 feet to land now or formerly of Down East Energy Corp. as described in a deed recorded at the Cumberland County Registry of Deeds ("CCRD") in Book 6201, Page 308;

Thence N 37°11'51" W, along land now or formerly of Down East Energy Corp., a distance of 85.36 feet; Thence S 52°20'20" W, along land now or formerly of Down East Energy Corp., a distance of 20.19 feet;

Thence S 54°49'32" W, along land now or formerly of Down East Energy Corp., a distance of 206.56 feet to land now or formerly of the Town of Freeport as described in a deed recorded at the CCRD in Book 2820, Page 129;

Thence N 43°48'13" W, along land now or formerly of the Town of Freeport, a distance of 15.17 feet;

Thence S 55°11'41" W, along land now or formerly of the Town of Freeport, a distance of 60.06 feet to the northerly sideline of Nathan Nye Street;

Thence N 44°01'09" W, along Nathan Nye Street, a distance of 69.26 feet:

Thence N 53°03'21" W, along Nathan Nye Street, a distance of 286.16 feet, being S 55°49'34" E, a distance of 0.48 feet from a granite monument found;

Thence N 33° 27' 12" E, along Nathan Nye Street, a distance of 6.94 feet;

Thence N 56°29'35" W, along Nathan Nye Street a distance of 99.78 feet to the south easterly sideline of Cross Street;

Thence N 33°30'22" E, along Cross Street, a distance of 525.27 feet:

RECEIVED - RECORDED, CUMBERLAND COUNTY REGISTER OF DEEDS 12/12/2022, 02:02:43P

Register of Deeds Jessica M. Spaulding E-RECORDED

Thence along a tangential circular curve concave to the south, Cross Street, and Justin's Way as defined by the following curve elements: having a radius of 15.00 feet, an arc length of 22.85 feet and a chord which bears N 77°08'43" E, with a chord length of 20.70 feet;

Thence S 59°13'08" E, along Justin's Way, a distance of 131.82 feet; Thence S 57°06'13" E, along Justin's Way, a distance of 339.22 feet;

Thence S 60° 38' 48" E, along Justin's Way a distance of 139.78 feet to the Point of Beginning.

Subject to a 10 foot wide water pipe line easement to the Town of Freeport as described in deeds recorded at the CCRD in Book 2370, Page 369, and in Book 1086, Page 351

Subject to a public utility easement in the former location of Morse Street which was discontinued. Said discontinuance is recorded at the CCRD in Book 26325, Page 44.

Basis of bearing is Grid North, Maine State Plane Coordinate System West Zone 1802, NAD83.

Reference is made to a plan titled "Existing Conditions Plan of L.L. Bean Retail Campus, 95 Main Street, Freeport, Maine for Record Owner L.L. Bean, Inc., 15 Casco Street, Freeport, Maine, 04033" dated January 28, 2022 and revised through August 17, 2022 by Sebago Technics Inc.