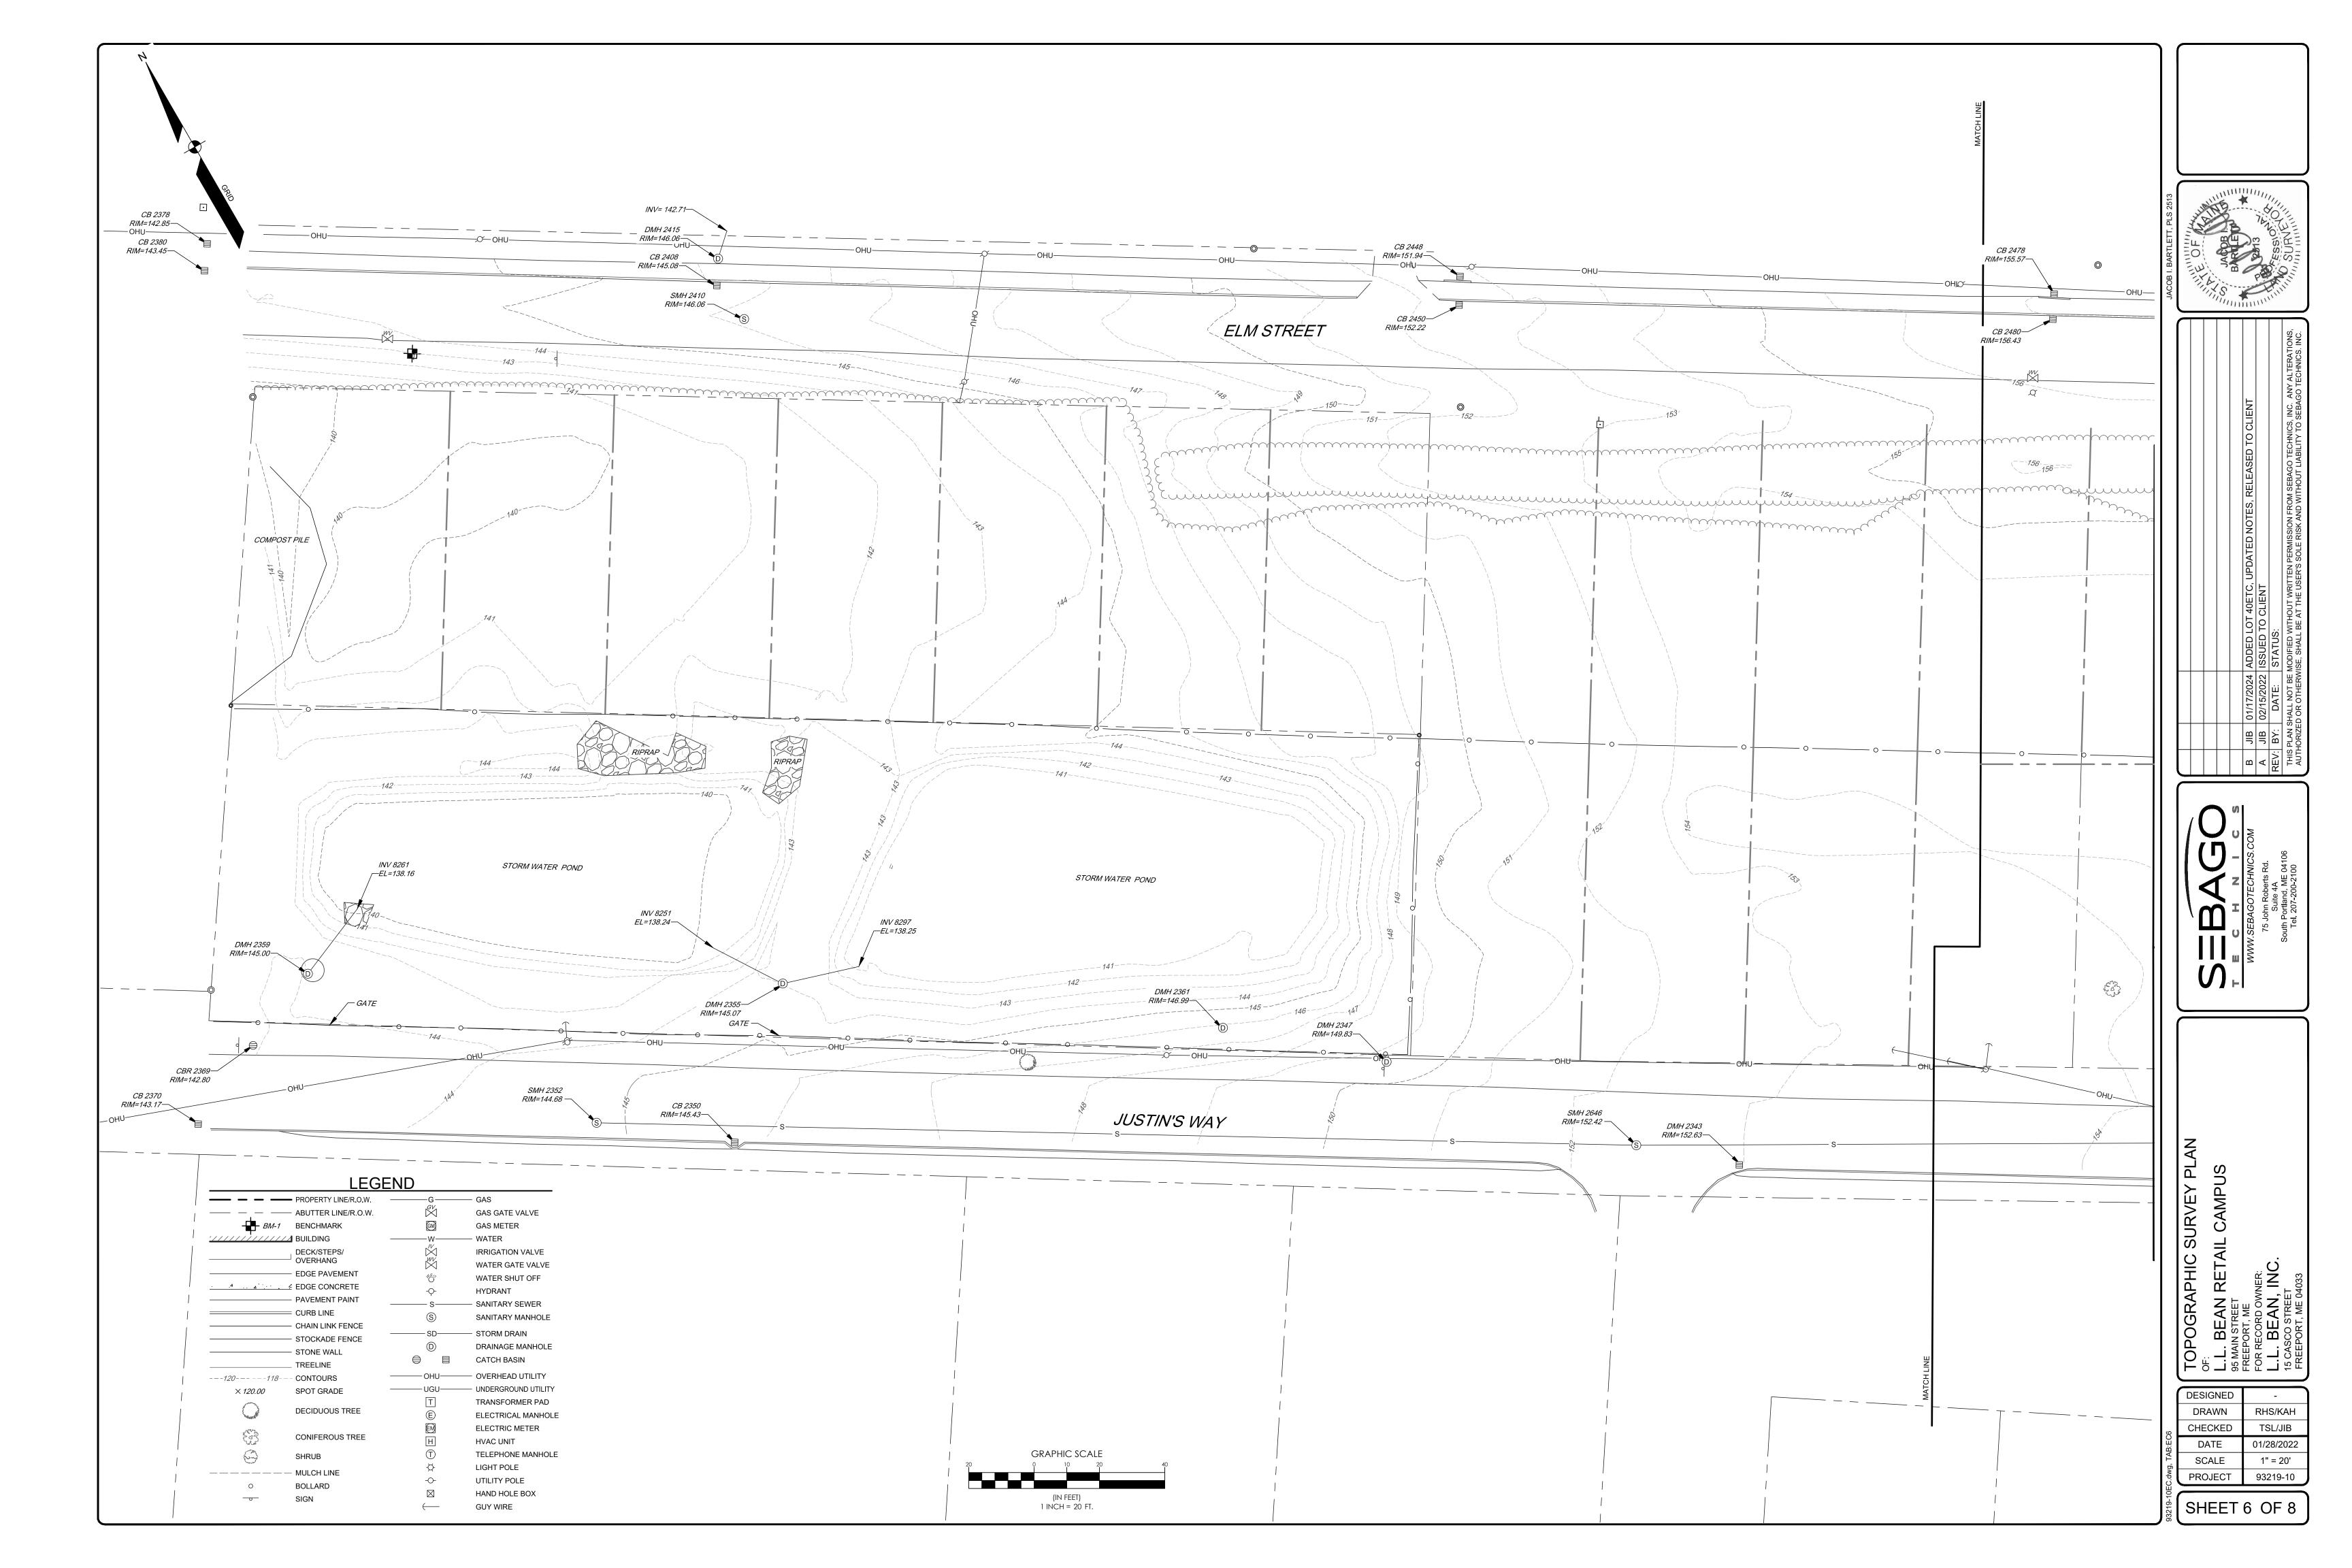

### Exhibit A L. L. Bean Property Description

A certain lot or parcel of land located on the northwesterly side of Main Street in the Town of Freeport, County of Cumberland, State of Maine and being depicted on a plan titled "Existing Conditions Plan of L.L. Bean Retail Campus, 95 Main Street, Freeport, Maine for Record Owner L.L. Bean, Inc., 15 Casco Street, Freeport, Maine, 04033" dated January 28, 2022 and revised through August 17, 2022 by Sebago Technics Inc., and being more particularly bounded and described as follows:

Beginning at a point on the northwesterly side of Main Street at the intersection with the southwesterly side of Justin's Way;

Thence S 20°16'35" W, along Main Street, a distance of 282.12 feet;

Thence S 56°02'55" W, along Main Street, a distance of 96.24 feet to land now or formerly of Down East Energy Corp. as described in a deed recorded at the Cumberland County Registry of Deeds ("CCRD") in Book 6201, Page 308;

Thence N 37°11'51" W, along land now or formerly of Down East Energy Corp., a distance of 85.36 feet; Thence S 52°20'20" W, along land now or formerly of Down East Energy Corp., a distance of 20.19 feet;

Thence S 54°49'32" W, along land now or formerly of Down East Energy Corp., a distance of 206.56 feet to land now or formerly of the Town of Freeport as described in a deed recorded at the CCRD in Book 2820, Page 129;

Thence N 43°48'13" W, along land now or formerly of the Town of Freeport, a distance of 15.17 feet;

Thence S 55°11'41" W, along land now or formerly of the Town of Freeport, a distance of 60.06 feet to the northerly sideline of Nathan Nye Street;

Thence N 44°01'09" W, along Nathan Nye Street, a distance of 69.26 feet:

Thence N 53°03'21" W, along Nathan Nye Street, a distance of 286.16 feet, being S 55°49'34" E, a distance of 0.48 feet from a granite monument found;

Thence N 33° 27' 12" E, along Nathan Nye Street, a distance of 6.94 feet;

Thence N 56°29'35" W, along Nathan Nye Street a distance of 99.78 feet to the south easterly sideline of Cross Street;

Thence N 33°30'22" E, along Cross Street, a distance of 525.27 feet:

RECEIVED - RECORDED, CUMBERLAND COUNTY REGISTER OF DEEDS 12/12/2022, 02:02:43P

Register of Deeds Jessica M. Spaulding E-RECORDED

Thence along a tangential circular curve concave to the south, Cross Street, and Justin's Way as defined by the following curve elements: having a radius of 15.00 feet, an arc length of 22.85 feet and a chord which bears N 77°08'43" E, with a chord length of 20.70 feet;

Thence S 59°13'08" E, along Justin's Way, a distance of 131.82 feet; Thence S 57°06'13" E, along Justin's Way, a distance of 339.22 feet;

Thence S 60° 38' 48" E, along Justin's Way a distance of 139.78 feet to the Point of Beginning.

Subject to a 10 foot wide water pipe line easement to the Town of Freeport as described in deeds recorded at the CCRD in Book 2370, Page 369, and in Book 1086, Page 351

Subject to a public utility easement in the former location of Morse Street which was discontinued. Said discontinuance is recorded at the CCRD in Book 26325, Page 44.

Basis of bearing is Grid North, Maine State Plane Coordinate System West Zone 1802, NAD83.

Reference is made to a plan titled "Existing Conditions Plan of L.L. Bean Retail Campus, 95 Main Street, Freeport, Maine for Record Owner L.L. Bean, Inc., 15 Casco Street, Freeport, Maine, 04033" dated January 28, 2022 and revised through August 17, 2022 by Sebago Technics Inc.