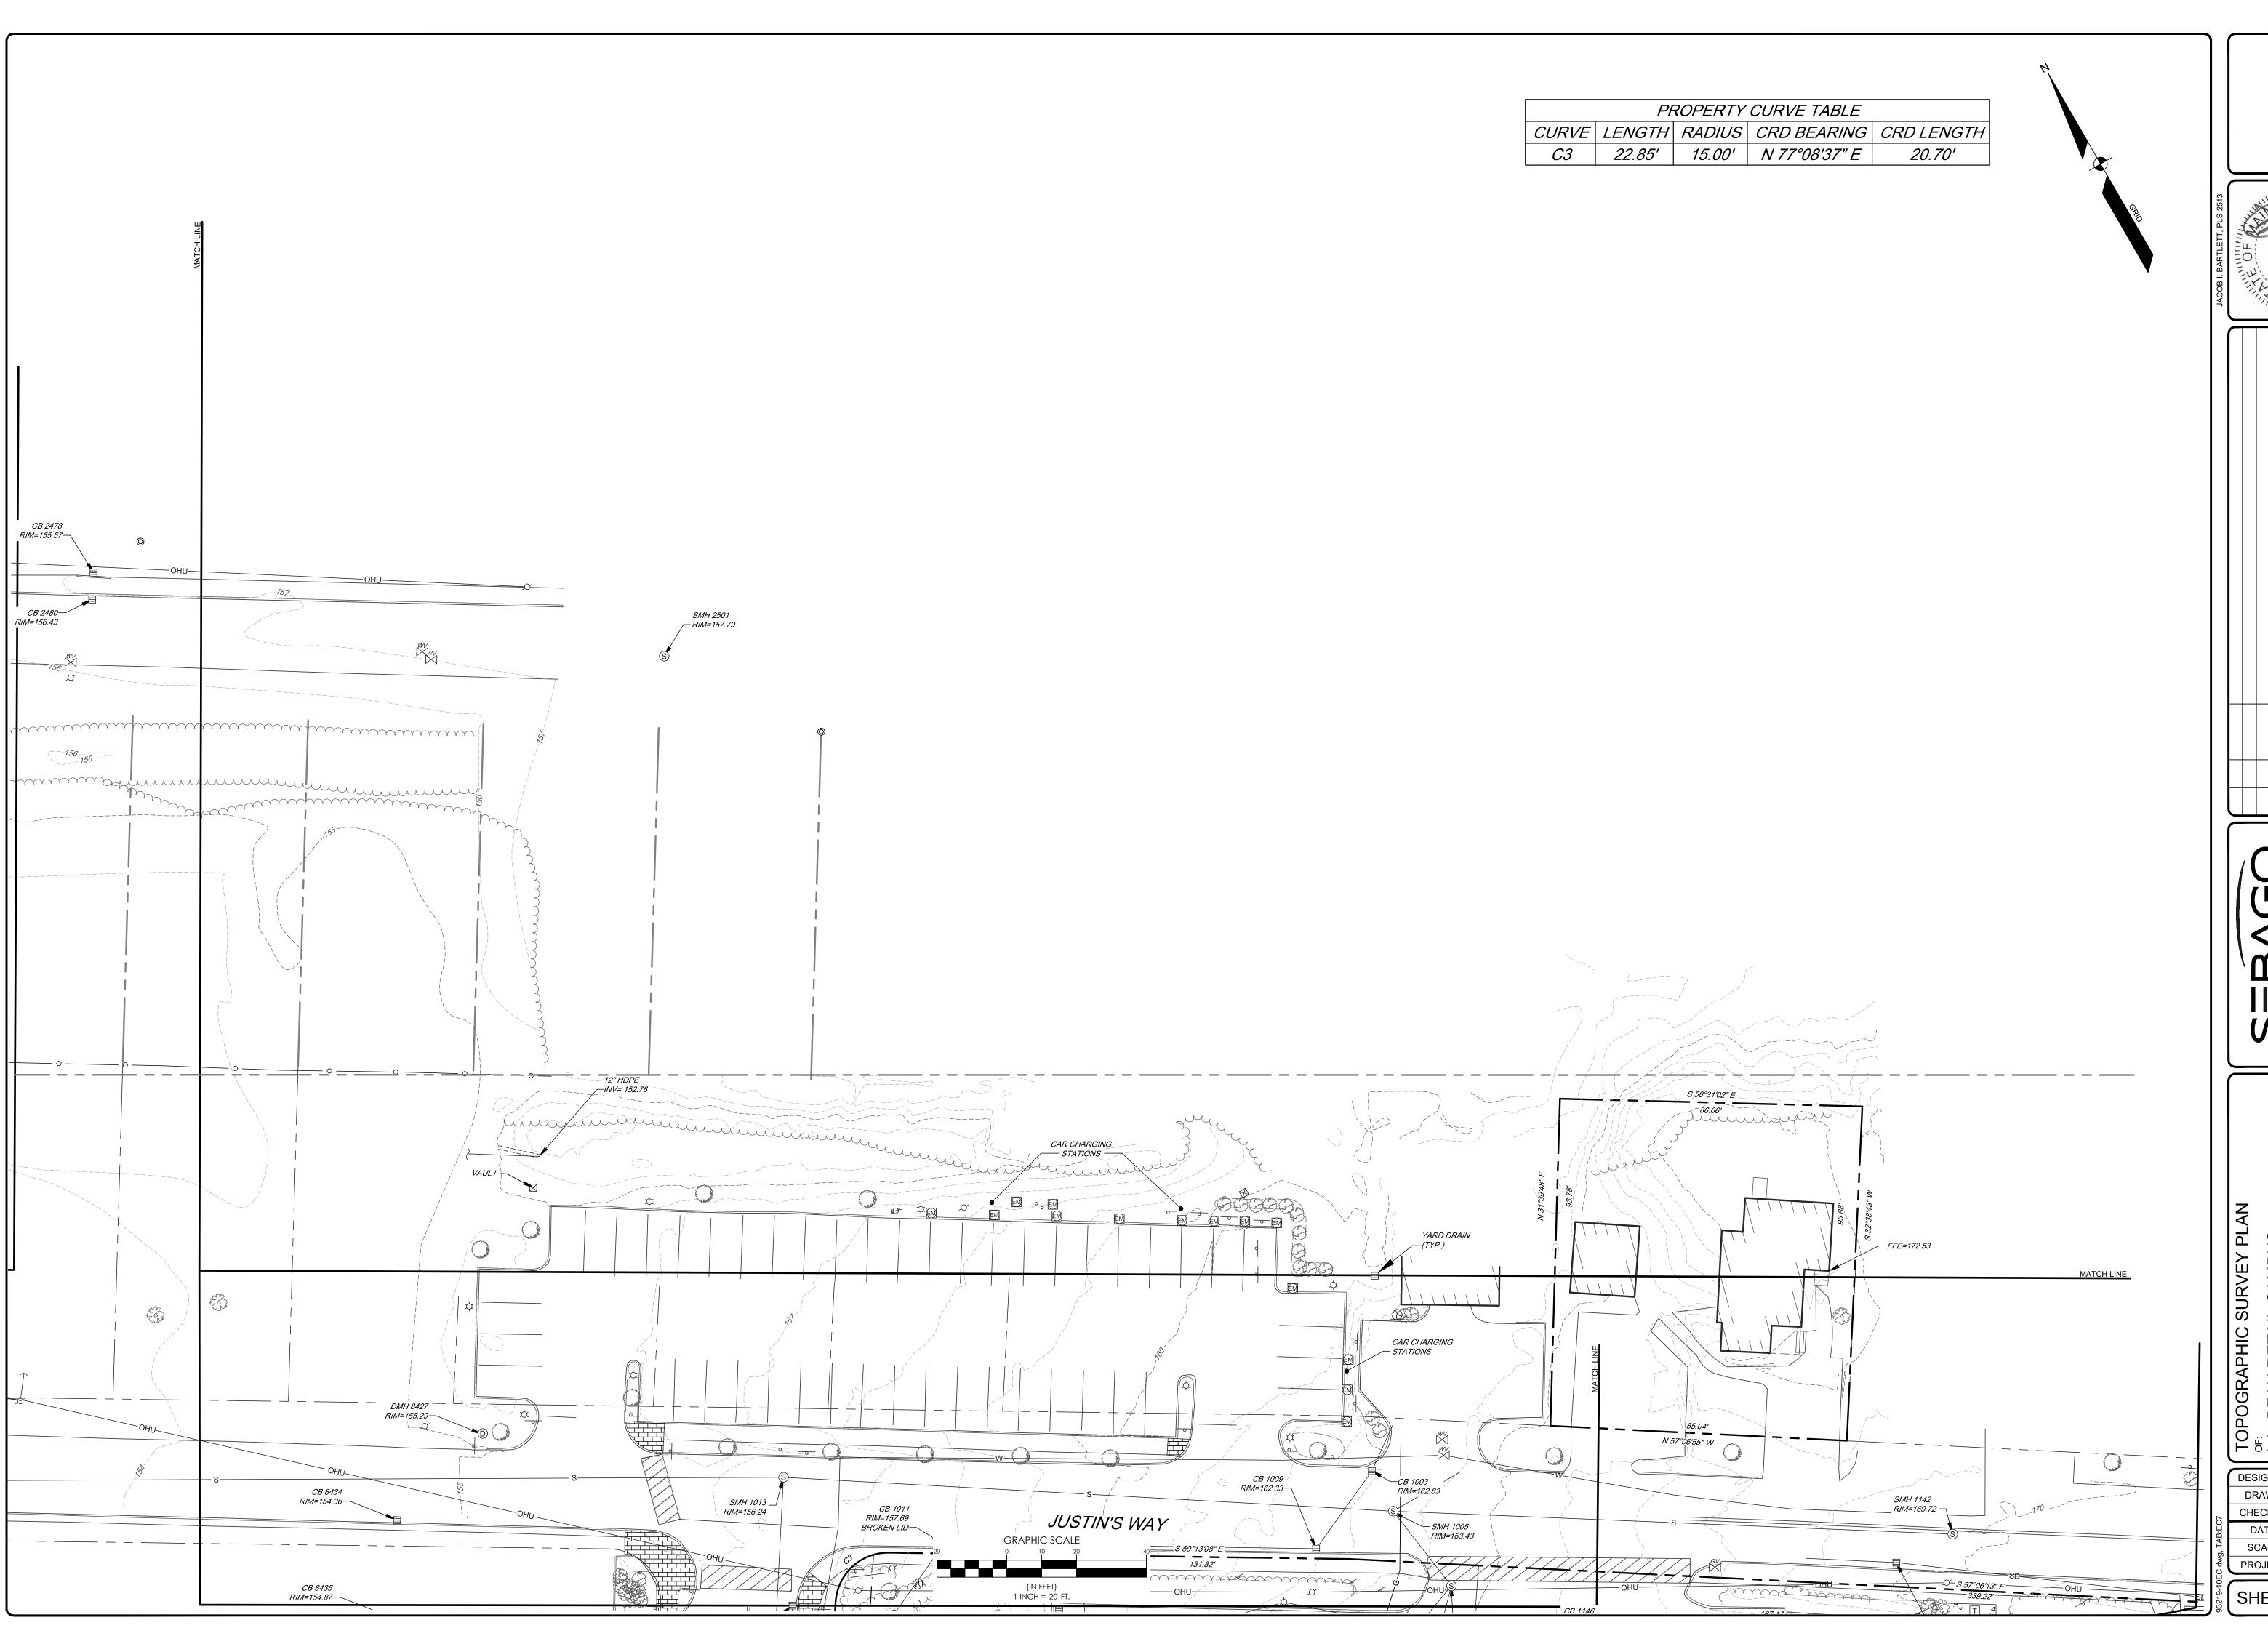

### Exhibit A L. L. Bean Property Description

A certain lot or parcel of land located on the northwesterly side of Main Street in the Town of Freeport, County of Cumberland, State of Maine and being depicted on a plan titled "Existing Conditions Plan of L.L. Bean Retail Campus, 95 Main Street, Freeport, Maine for Record Owner L.L. Bean, Inc., 15 Casco Street, Freeport, Maine, 04033" dated January 28, 2022 and revised through August 17, 2022 by Sebago Technics Inc., and being more particularly bounded and described as follows:

Beginning at a point on the northwesterly side of Main Street at the intersection with the southwesterly side of Justin's Way;

Thence S 20°16'35" W, along Main Street, a distance of 282.12 feet;

Thence S 56°02'55" W, along Main Street, a distance of 96.24 feet to land now or formerly of Down East Energy Corp. as described in a deed recorded at the Cumberland County Registry of Deeds ("CCRD") in Book 6201, Page 308;

Thence N 37°11'51" W, along land now or formerly of Down East Energy Corp., a distance of 85.36 feet; Thence S 52°20'20" W, along land now or formerly of Down East Energy Corp., a distance of 20.19 feet;

Thence S 54°49'32" W, along land now or formerly of Down East Energy Corp., a distance of 206.56 feet to land now or formerly of the Town of Freeport as described in a deed recorded at the CCRD in Book 2820, Page 129;

Thence N 43°48'13" W, along land now or formerly of the Town of Freeport, a distance of 15.17 feet;

Thence S 55°11'41" W, along land now or formerly of the Town of Freeport, a distance of 60.06 feet to the northerly sideline of Nathan Nye Street;

Thence N 44°01'09" W, along Nathan Nye Street, a distance of 69.26 feet:

Thence N 53°03'21" W, along Nathan Nye Street, a distance of 286.16 feet, being S 55°49'34" E, a distance of 0.48 feet from a granite monument found;

Thence N 33° 27' 12" E, along Nathan Nye Street, a distance of 6.94 feet;

Thence N 56°29'35" W, along Nathan Nye Street a distance of 99.78 feet to the south easterly sideline of Cross Street;

Thence N 33°30'22" E, along Cross Street, a distance of 525.27 feet:

RECEIVED - RECORDED, CUMBERLAND COUNTY REGISTER OF DEEDS 12/12/2022, 02:02:43P

Register of Deeds Jessica M. Spaulding E-RECORDED

Thence along a tangential circular curve concave to the south, Cross Street, and Justin's Way as defined by the following curve elements: having a radius of 15.00 feet, an arc length of 22.85 feet and a chord which bears N 77°08'43" E, with a chord length of 20.70 feet;

Thence S 59°13'08" E, along Justin's Way, a distance of 131.82 feet; Thence S 57°06'13" E, along Justin's Way, a distance of 339.22 feet;

Thence S 60° 38' 48" E, along Justin's Way a distance of 139.78 feet to the Point of Beginning.

Subject to a 10 foot wide water pipe line easement to the Town of Freeport as described in deeds recorded at the CCRD in Book 2370, Page 369, and in Book 1086, Page 351

Subject to a public utility easement in the former location of Morse Street which was discontinued. Said discontinuance is recorded at the CCRD in Book 26325, Page 44.

Basis of bearing is Grid North, Maine State Plane Coordinate System West Zone 1802, NAD83.

Reference is made to a plan titled "Existing Conditions Plan of L.L. Bean Retail Campus, 95 Main Street, Freeport, Maine for Record Owner L.L. Bean, Inc., 15 Casco Street, Freeport, Maine, 04033" dated January 28, 2022 and revised through August 17, 2022 by Sebago Technics Inc.