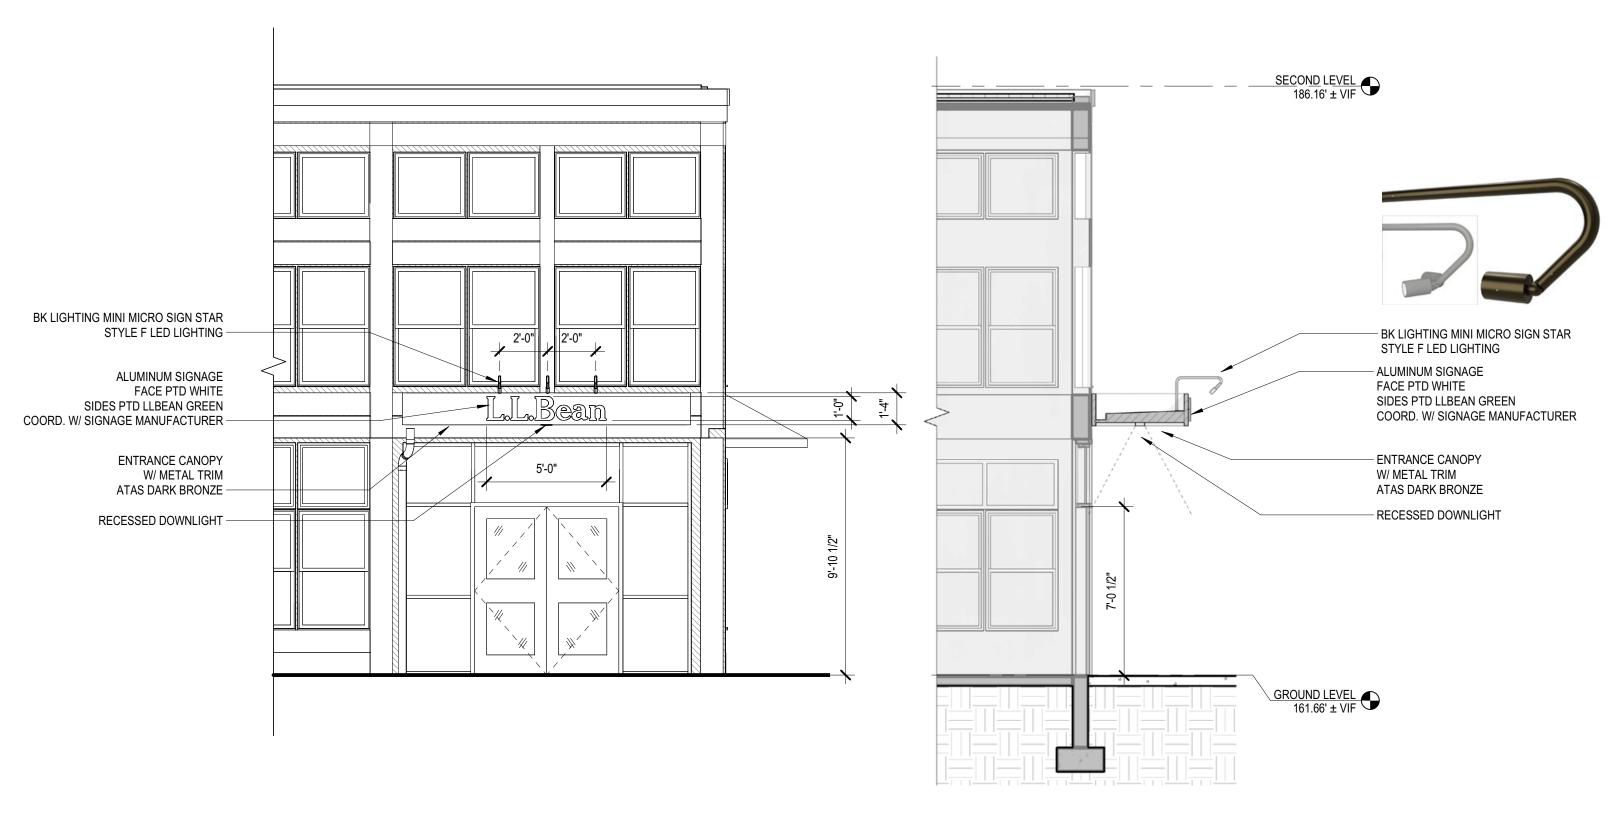

#### g. Advertising Features

The proposed improvements include new signage on the Flagship Store façade and Main Street Frontage. New signs will be located above the proposed entrances. Please see the Site Plans in the attached plan set for sign locations and sign layouts included as part of this submittal as Exhibit 11.

#### i. Exterior Lighting

All exterior lighting has been designed to encourage energy efficiency, to ensure safe movement of people and vehicles, and to minimize adverse impacts on neighboring properties and public ways. Lighting product information has been included as part of this submittal as Exhibit 9. Please see the lighting plan included in the plan set for additional information.