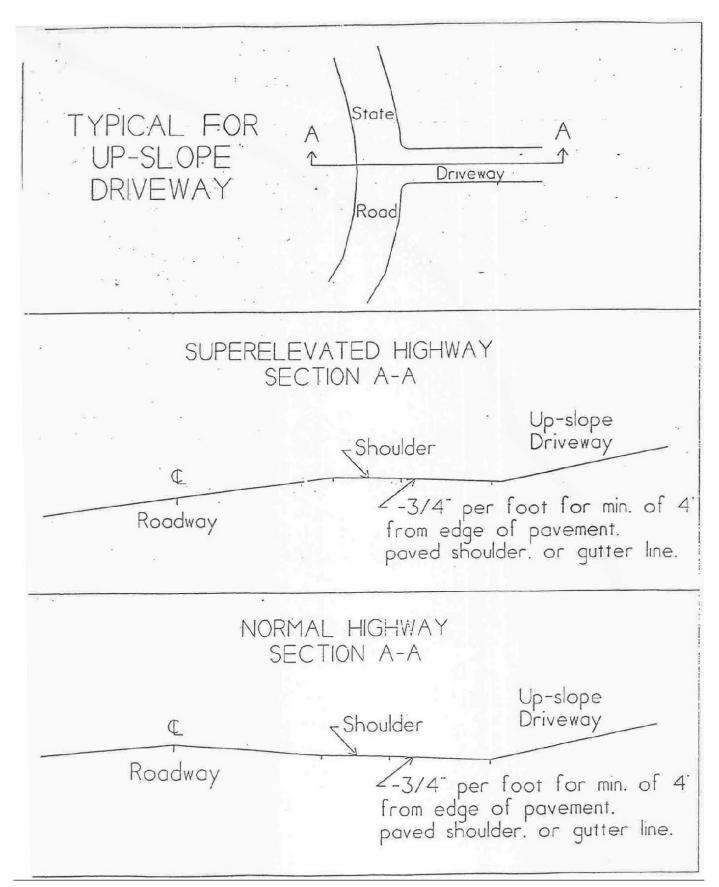

# TOWN OF FREEPORT STREET REGULATION ORDINANCE - CHAPTER 15

**PLEASE NOTE**: Section 512 of the Freeport Zoning Ordinance states the following standards for single and two-family dwellings: Driveways, roads, rights-of-ways, or other means of access from single and two-family dwellings or public or private ways shall not have an average slope in excess of eight percent (8%) within fifty (50) feet of the point of intersection. The angle of intersection between the access road and the way shall not be less than sixty degrees (60), nor to exceed one hundred twenty degrees (120).