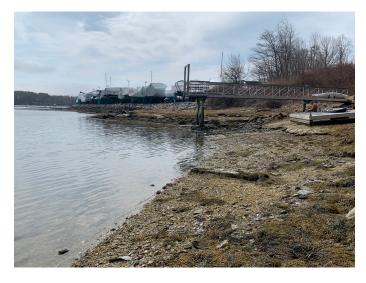

View directly below house where stairs descend and pier begins.

View north into Shipwright Cove

View South towards Brewers South Freeport Marina