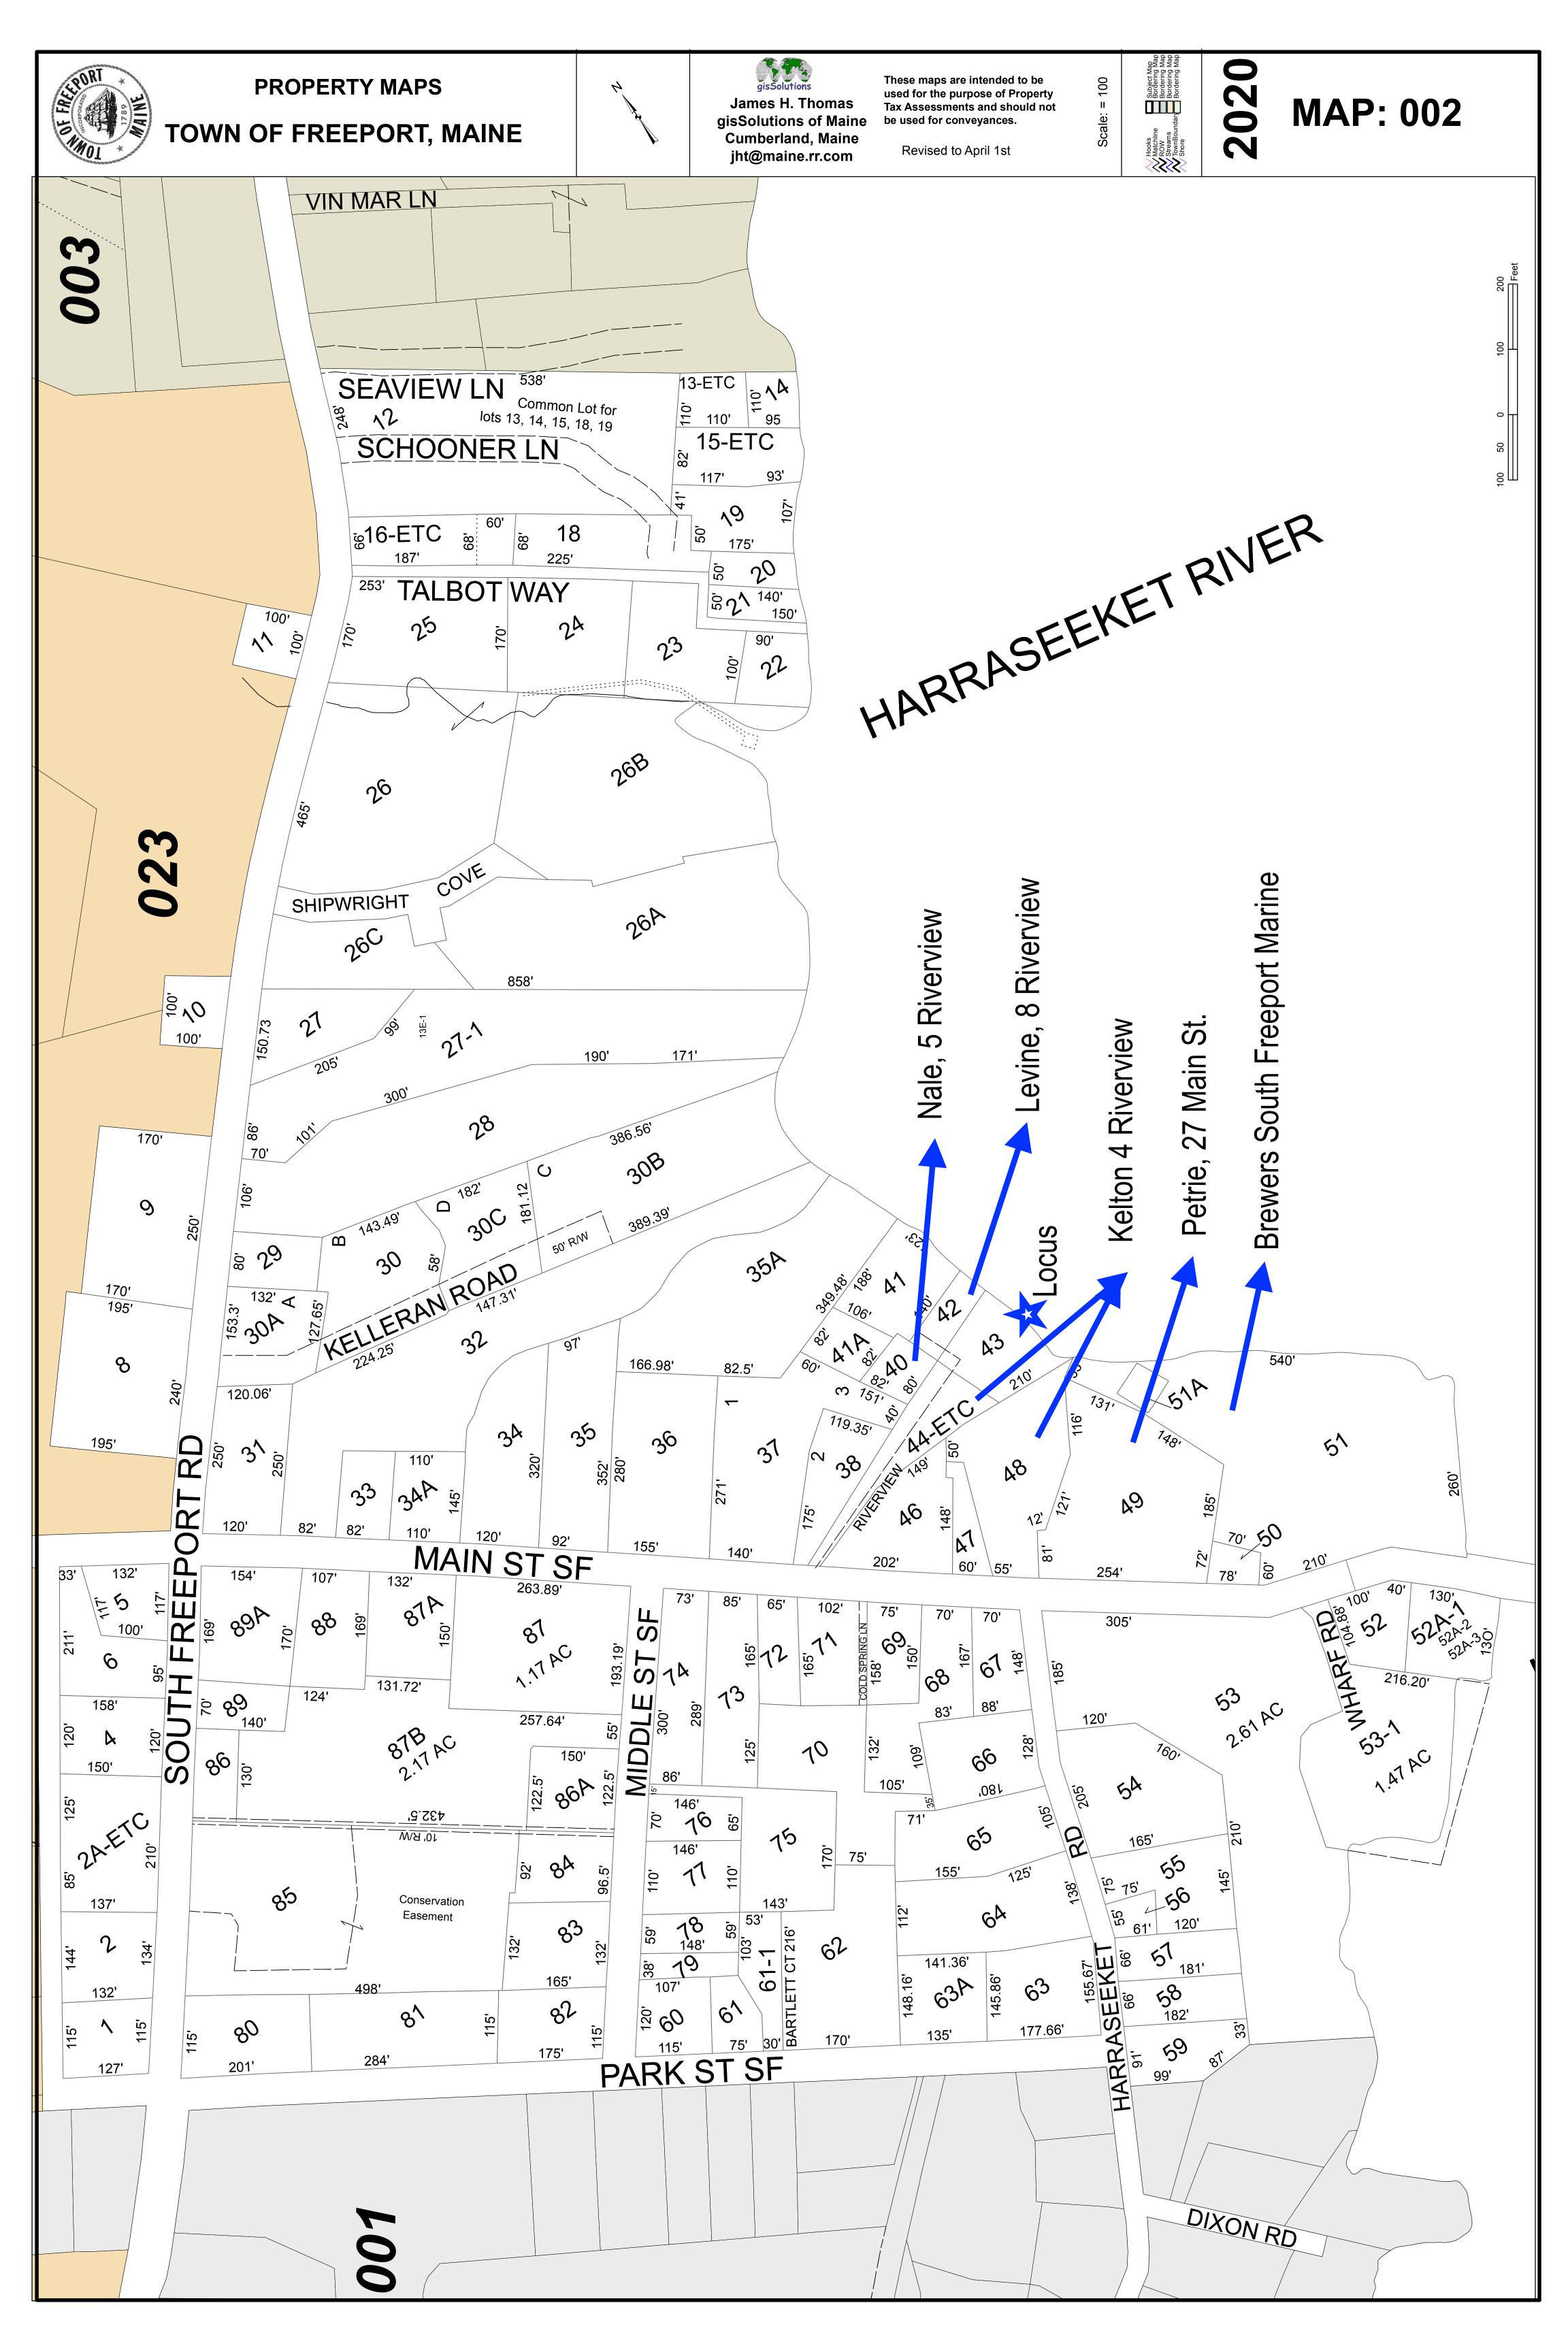

Applicants: Frederick Battistini and Michelle Roy

Location: 6 Riverview, Map 2 Lot 43

- 1. The project is in keeping with the neighborhood. There are other docks in Shipwright cove. The property has 152' feet of water frontage. This proposed skid way meets a 20' setback and the dock is 40' to boundary.
- 2. The length does not exceed 125' from the highest annual tide water mark.
- 3. The project does not unreasonably interfere with traditional public access and does not interfere with ingress and egress or riparian owners. Project does not pose hazard to navigational channels.
- 4. The project does not encroach into existing mooring areas.
- 5. The dock will be constructed with piles and helix anchors
- 6. Eelgrass is not visible in the vicinity.
- 7. The dock shall not significantly impact fisheries or shellfish harvesting.
- 8. Identification will be on all ramps (vinyl) and floats (branded).

Location: 6 River View Freeport, Maine 04032. Tax Map 2, Lot 43

This letter is to inform you that a permit application has filed with the Town of Freeport for a wharfing out permit for a shore access stair and seasonal dock. As an abutter to the referenced property, you are hereby notified that a copy of the application can be viewed at the Town offices, 30 Main Street in Freeport, Maine.

# **EXHIBIT A** 6 Riverview, Freeport, Maine

A certain lot or parcel of land, with the buildings thereon, situated at South Freeport, in the Town of Freeport, County of Cumberland and State of Maine, bounded and described as follows:

Beginning at the northeasterly corner of land conveyed by John W. Ineson to Bertha M. Pinkham by deed dated July 19, 1911and recorded in the Cumberland County Registry of Deeds in Book 879, Page 41;

Thence South 77° 30' East, one hundred fifty-three and two tenths (153.2) feet on a line in continuation of said Pinkham's front or northerly line to an iron pin set in the ground on the shore of the Harraseeket River, so-called;

Thence South 26° 27' West, one hundred fifty-one and seven tenths (151.7) feet by the shore of the Harraseeket River to an iron pipe driven in the ground in a gully;

Thence North 48° West, one hundred thirty-three and seven tenths (133.7) feet by the center of the gully to an iron pin driven in the ground at a point that would intersect the easterly line of said Pinkham land if extended southerly;

Thence North 12° 30' East, thirty-two and three tenths (32.3) feet to the southeasterly corner of said Pinkham land;

Thence North 12° 30' East, fifty (50) feet, continuing in the same direction and by said Pinkham land to the point of beginning.