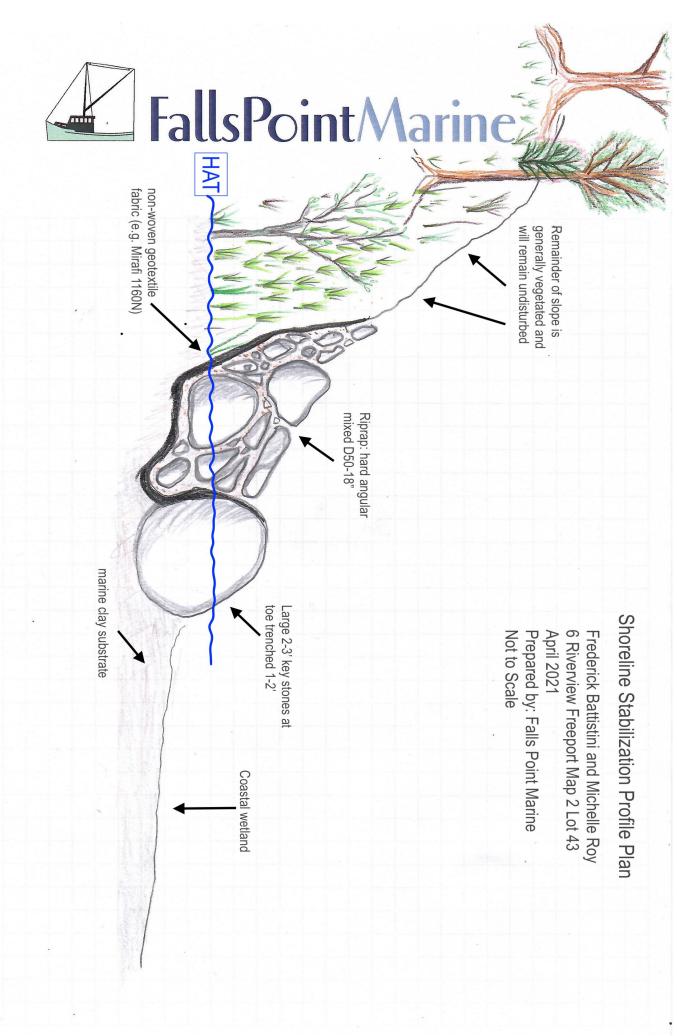

## Natural Resource Protection Act Application APPENDIX D: Project Description Worksheet for a Dock, Pier or Wharf Application.

| Help us process your application more efficiently by completing this worksheet, which is supplemental to a NRPA application for a dock, pier or wharf. A completed Appendix D may be substituted for Block 14 of the application page.                     |
|------------------------------------------------------------------------------------------------------------------------------------------------------------------------------------------------------------------------------------------------------------|
| THIS IS AN APPLICATION FOR A                                                                                                                                                                                                                               |
| ☐ Commercial wharf  If yes, indicate type of commercial activity:  License number:  Number of fishermen using this wharf:                                                                                                                                  |
| ☐ Public pier, dock or wharf                                                                                                                                                                                                                               |
| ☐ Common or shared recreational pier, dock or wharf                                                                                                                                                                                                        |
| Private recreational pier, dock or wharf                                                                                                                                                                                                                   |
| $\square$ Expansion or modification of an existing structure                                                                                                                                                                                               |
| Other, please indicate:                                                                                                                                                                                                                                    |
| TELL US ABOUT YOUR BOAT                                                                                                                                                                                                                                    |
| My boat(s) requires a draft of feet.  My boat(s) is feet long.  TELL US ABOUT YOUR PROJECT SITE For coastal piers and wharves, please complete Appendix B of the NRPA application. For freshwater docks, please describe the substrate and any vegetation: |
| SCENIC CONSIDERATIONSPlease complete Appendix A of the NRPA application.  WHAT FACILITIES ARE NEARBY?  Freeport, Porters Landing                                                                                                                           |
| The nearest public boat launch is located inapproximately1.5miles from the project location(town)(distance)                                                                                                                                                |
| The nearest public, commercial, or private marina is located inFreeport approximately15miles from the project location. (town)                                                                                                                             |
| $\square$ I have inquired about slip or mooring availability at the nearest marina or public facility.                                                                                                                                                     |
| ☐Yes, a slip or mooring is available. ☐No, a slip or mooring is not available.  Approximate expected time on waiting list:                                                                                                                                 |
| ☐ I have contacted the local Harbor Master. Kayak and small boat access                                                                                                                                                                                    |

| Name:                                          | Phone                                      | :                    |                        |              |
|------------------------------------------------|--------------------------------------------|----------------------|------------------------|--------------|
| I currently use the follo                      | wing for my boat: 🛚 Moori                  | ng 🗆                 | Marina                 |              |
| Currently kayaks and                           | small boats are dragged                    | up the sh            | ore to the upla        | nd for s     |
| <b>&gt;</b>                                    |                                            |                      |                        |              |
| TELL US ABOUT YO                               | OUR PROPOSED PIER, DO                      | OCK OR V             | VHARF                  |              |
| <b>MATERIALS:</b>                              |                                            |                      |                        |              |
| The structur                                   | re will be supported by pilings<br>pilings |                      | nches in diamete       | er           |
| ☐ The structur                                 | re will be supported by stacke<br>blocks,  |                      | ough granite crib      |              |
| ☐ The structur                                 | re will be supported by solid f            | ill.<br>quare feet o | of solid fill          |              |
| ☐ Other:                                       |                                            |                      |                        |              |
| DIMENSIONS:                                    |                                            |                      |                        |              |
|                                                |                                            |                      | 35                     |              |
| Length of fixed section Width of fixed section |                                            |                      |                        | feet<br>feet |
| Length of ramp:                                | 511:                                       |                      | <del>5</del> 35        | feet         |
| Dimensions of float                            | :                                          | 12 fee               | t wide by <u>20</u> fe | et long      |
|                                                | ire will extend below mean lo              |                      |                        | feet         |
|                                                | e fixed end of the structure:              |                      | 4.5' @ MHW             |              |
| Depth of water at th                           |                                            |                      | 0                      | feet         |
| Depth of water at the                          |                                            | ala a d).            | 6                      | feet         |
| Difficusions of any p                          | proposed buildings (e.g. bait<br>feet high | by fee               | et wide by fe          | eet long     |
| ACCESS:                                        |                                            |                      |                        |              |
| During construc                                | ction, my project site will be a           | ccessed via          | ı <b>:</b>             |              |
| ☐ Land                                         | l                                          |                      |                        |              |
| ☐ Beach                                        | n/intertidal area                          |                      |                        |              |
| <b>X</b> Wate                                  | er/barge                                   |                      |                        |              |