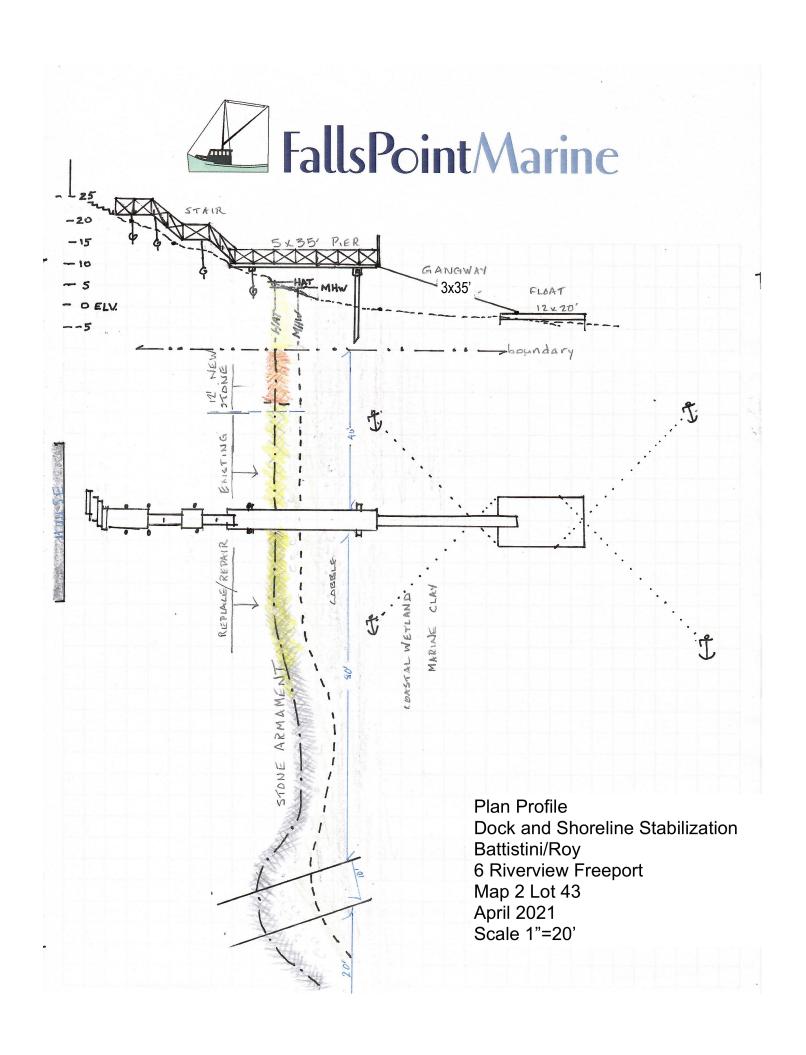

Applicants: Frederick Battistini and Michelle Roy

Location: 6 Riverview, Map 2 Lot 43

- 1. The project is in keeping with the neighborhood. There are other docks in Shipwright cove. The property has 152' feet of water frontage. This proposed skid way meets a 20' setback and the dock is 40' to boundary.
- 2. The length does not exceed 125' from the highest annual tide water mark.
- 3. The project does not unreasonably interfere with traditional public access and does not interfere with ingress and egress or riparian owners. Project does not pose hazard to navigational channels.
- 4. The project does not encroach into existing mooring areas.
- 5. The dock will be constructed with piles and helix anchors
- 6. Eelgrass is not visible in the vicinity.
- 7. The dock shall not significantly impact fisheries or shellfish harvesting.
- 8. Identification will be on all ramps (vinyl) and floats (branded).

## Natural Resource Protection Act Application APPENDIX D: Project Description Worksheet for a Dock, Pier or Wharf Application.

| Help us process your application more efficiently by completing this worksheet, which is supplemental to a NRPA application for a dock, pier or wharf. A completed Appendix D may be substituted for Block 14 of the application page.                     |
|------------------------------------------------------------------------------------------------------------------------------------------------------------------------------------------------------------------------------------------------------------|
| THIS IS AN APPLICATION FOR A                                                                                                                                                                                                                               |
| ☐ Commercial wharf  If yes, indicate type of commercial activity:  License number:  Number of fishermen using this wharf:                                                                                                                                  |
| ☐ Public pier, dock or wharf                                                                                                                                                                                                                               |
| ☐ Common or shared recreational pier, dock or wharf                                                                                                                                                                                                        |
| Private recreational pier, dock or wharf                                                                                                                                                                                                                   |
| $\square$ Expansion or modification of an existing structure                                                                                                                                                                                               |
| Other, please indicate:                                                                                                                                                                                                                                    |
| TELL US ABOUT YOUR BOAT                                                                                                                                                                                                                                    |
| My boat(s) requires a draft of feet.  My boat(s) is feet long.  TELL US ABOUT YOUR PROJECT SITE For coastal piers and wharves, please complete Appendix B of the NRPA application. For freshwater docks, please describe the substrate and any vegetation: |
| SCENIC CONSIDERATIONSPlease complete Appendix A of the NRPA application.  WHAT FACILITIES ARE NEARBY?  Freeport, Porters Landing                                                                                                                           |
| The nearest public boat launch is located inapproximately1.5miles from the project location(town)(distance)                                                                                                                                                |
| The nearest public, commercial, or private marina is located inFreeport approximately15miles from the project location. (town)                                                                                                                             |
| $\square$ I have inquired about slip or mooring availability at the nearest marina or public facility.                                                                                                                                                     |
| ☐Yes, a slip or mooring is available. ☐No, a slip or mooring is not available.  Approximate expected time on waiting list:                                                                                                                                 |
| ☐ I have contacted the local Harbor Master. Kayak and small boat access                                                                                                                                                                                    |

| Name:                                          | Phone                                      | :                    |                        |              |
|------------------------------------------------|--------------------------------------------|----------------------|------------------------|--------------|
| I currently use the follo                      | wing for my boat: 🛚 Moori                  | ng 🗆                 | Marina                 |              |
| Currently kayaks and                           | small boats are dragged                    | up the sh            | ore to the upla        | nd for s     |
| <b>&gt;</b>                                    |                                            |                      |                        |              |
| TELL US ABOUT YO                               | OUR PROPOSED PIER, DO                      | OCK OR V             | VHARF                  |              |
| <b>MATERIALS:</b>                              |                                            |                      |                        |              |
| The structur                                   | re will be supported by pilings<br>pilings |                      | nches in diamete       | er           |
| ☐ The structur                                 | re will be supported by stacke<br>blocks,  |                      | ough granite crib      |              |
| ☐ The structur                                 | re will be supported by solid f            | ill.<br>quare feet o | of solid fill          |              |
| ☐ Other:                                       |                                            |                      |                        |              |
| DIMENSIONS:                                    |                                            |                      |                        |              |
|                                                |                                            |                      | 35                     |              |
| Length of fixed section Width of fixed section |                                            |                      |                        | feet<br>feet |
| Length of ramp:                                | 511:                                       |                      | <del>5</del> 35        | feet         |
| Dimensions of float                            | :                                          | 12 fee               | t wide by <u>20</u> fe | et long      |
|                                                | ire will extend below mean lo              |                      |                        | feet         |
|                                                | e fixed end of the structure:              |                      | 4.5' @ MHW             |              |
| Depth of water at th                           |                                            |                      | 0                      | feet         |
| Depth of water at the                          |                                            | ala a d).            | 6                      | feet         |
| Difficusions of any p                          | proposed buildings (e.g. bait<br>feet high | by fee               | et wide by fe          | eet long     |
| ACCESS:                                        |                                            |                      |                        |              |
| During construc                                | ction, my project site will be a           | ccessed via          | ı <b>:</b>             |              |
| ☐ Land                                         | l                                          |                      |                        |              |
| ☐ Beach                                        | n/intertidal area                          |                      |                        |              |
| <b>X</b> Wate                                  | er/barge                                   |                      |                        |              |